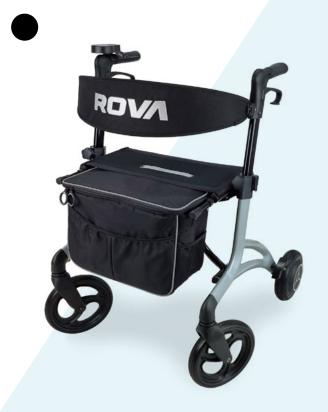

## **Main Features**

- Lightweight for smooth manoeuvrability
- Solid wheels for quiet indoor travel
- Grasp detection technology for safety
- Folds easily for storage.

Scan for more information

**Power assist controls** 

Safe and stable

Large storage and seat

## **Technical Specifications**

| Width       | 660 mm             |
|-------------|--------------------|
| Depth       | 680 mm             |
| Hand height | 830 - 950 mm       |
| Folded size | 690 x 290 x 860 mm |

| Weight           | 13.1 kg            |
|------------------|--------------------|
| Maximum load     | 136 kg             |
| Storage capacity | 350 x 170 x 120 mm |
| Seat height      | 580 mm             |