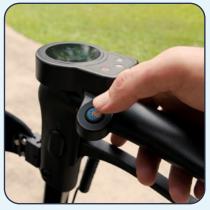

## Why choose Boost

ROVA Boost is a lightweight, smart-powered walker. With its Intelligent power system for various levels of mobility, you can navigate and explore effortlessly and safely. Grasp detection technology and speed control and reverse braking for peace of mind.

## **Main Features**

- Lightweight for smooth manoeuvrability
- Solid wheels for quiet indoor travel
- Grasp detection technology for safety
- Folds easily for storage.

Scan for more information

**Power assist controls** 