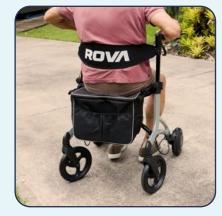

## ROVA BOOST Power Assisted Walker



## Why choose Boost

ROVA Boost is a lightweight, smart-powered walker. With its Intelligent power system for various levels of mobility, you can navigate and explore effortlessly and safely. Grasp detection technology and speed control and reverse braking for peace of mind.

## **Main Features**

- Lightweight for smooth manoeuvrability
- Solid wheels for quiet indoor travel
- Grasp detection technology for safety
- Folds easily for storage.



Scan for more information



**Power assist controls** 



Safe and stable



Large storage and seat

## **Technical Specifications**

| Width       | 660 mm             |
|-------------|--------------------|
| Depth       | 680 mm             |
| Hand height | 830 - 950 mm       |
| Folded size | 690 x 290 x 860 mm |

| Weight           | 13.1 kg            |
|------------------|--------------------|
| Maximum load     | 136 kg             |
| Storage capacity | 350 x 170 x 120 mm |
| Seat height      | 580 mm             |