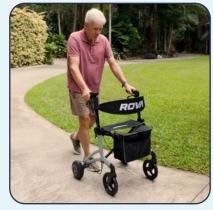

## Why choose Boost

ROVA Boost is a lightweight, smart-powered walker. With its Intelligent power system for various levels of mobility, you can navigate and explore effortlessly and safely. Grasp detection technology and speed control and reverse braking for peace of mind.

Safe and stable

Large storage and seat