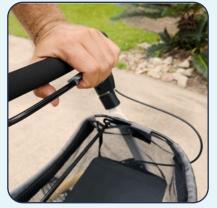

## **Main Features**

- Lightweight for smooth manouverability
- Solid wheels for quiet indoor travel
- Easy-to-use braking system for control
- Handy storage area and tray for essentials

Scan for more information

Lightweight and stable

Easy single hand brake

Handy storage and tray

| <b>Technical Spe</b> | ecifications |
|----------------------|--------------|
|----------------------|--------------|

| Width       | 550 mm              |
|-------------|---------------------|
| Depth       | 660 mm              |
| Hand height | 900 - 960 mm        |
| Folded size | 550 x 260 x 1000 mm |