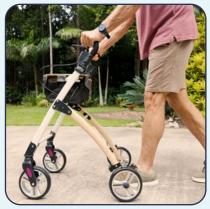

## Why choose Air

Embrace independence with the ROVA Air Walker. This stylish, height-adjustable indoor companion folds for convenient storage and features a secure braking system for peace of mind. Enjoy a handy tray and storage bag, designed to elevate your everyday life.

## **Main Features**

- Lightweight for smooth manouverability
- Solid wheels for quiet indoor travel
- Easy-to-use braking system for control
- Handy storage area and tray for essentials

Scan for more information