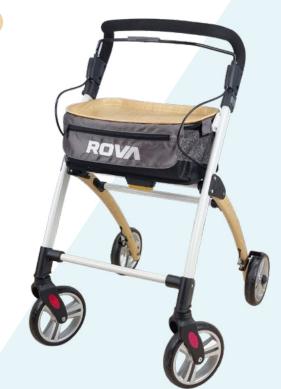

## Why choose Air

Embrace independence with the ROVA Air Walker. This stylish, height-adjustable indoor companion folds for convenient storage and features a secure braking system for peace of mind. Enjoy a handy tray and storage bag, designed to elevate your everyday life.

## **Main Features**

- Lightweight for smooth manouverability
- Solid wheels for quiet indoor travel
- Easy-to-use braking system for control
- Handy storage area and tray for essentials

Scan for more information

Lightweight and stable

Easy single hand brake

Handy storage and tray

| <b>Technical Spe</b> | ecifications |
|----------------------|--------------|
|----------------------|--------------|

| Width       | 550 mm              |
|-------------|---------------------|
| Depth       | 660 mm              |
| Hand height | 900 - 960 mm        |
| Folded size | 550 x 260 x 1000 mm |