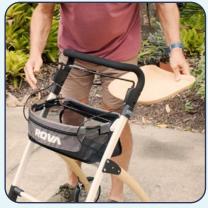

## **Main Features**

- Lightweight for smooth manouverability
- Solid wheels for quiet indoor travel
- Easy-to-use braking system for control
- Handy storage area and tray for essentials

Scan for more information

Lightweight and stable

Easy single hand brake

Handy storage and tray

| <b>Technical Spe</b> | ecifications |
|----------------------|--------------|
|----------------------|--------------|

| Width       | 550 mm              |
|-------------|---------------------|
| Depth       | 660 mm              |
| Hand height | 900 - 960 mm        |
| Folded size | 550 x 260 x 1000 mm |