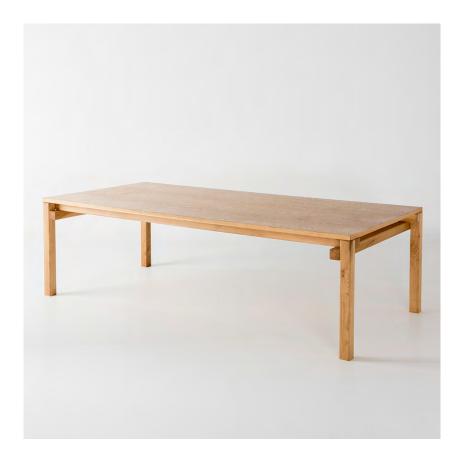

## Tim Ber Table

Dowel Jones first solid timber collection, Tim Ber is made in Geelong, Australia. Tim Ber was designed with simple principles and aesthetics with no joins visible.

The Tim Ber Table is produced from several universal elements, allowing it to be highly customisable.

- Available in oiled or 2 pack finish
- Available in other timbers on request
- Customisable size

Dowel Jones Pty Ltd 22/07/2019

Description

Table

Environment

**Indoors Only** 

Dimensions

Please e-mail for standard dimensions

Materials

American White Oak Veneered Top Solid American White Oak Legs

Cleaning

Please see our Care & Maintence Guide

Dowel Jones Pty Ltd 22/07/2019