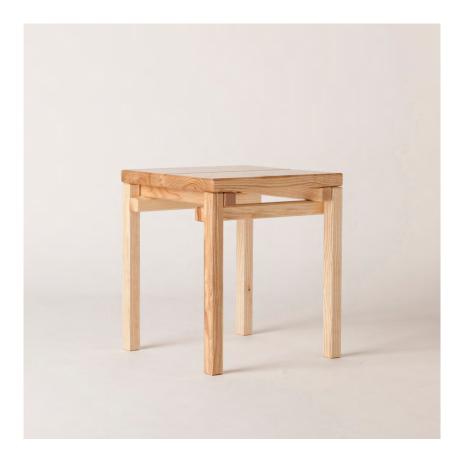

## Tim Ber Stool

Dowel Jones first solid timber collection, Tim Ber is made in Geelong, Australia. Tim Ber was designed with simple principles and aesthetic with no joins visible. The stool is made up of only a few elements, with the potential to customise stain and finish. Tim Ber is produced with several universal elements to create a visually minimal stool.

The Tim Ber stool is happy being stacked.

- Solid timber construction
- Available in oiled or 2 pack finish
- Available in other timbers on request
- Stackable

Dowel Jones Pty Ltd 22/07/2019

Description

Stool/ Side Table

Environment

Indoors Only

Dimensions

380 X 380 X 450mm

Materials

American Ash

Cleaning

Please see our Care & Maintence Guide