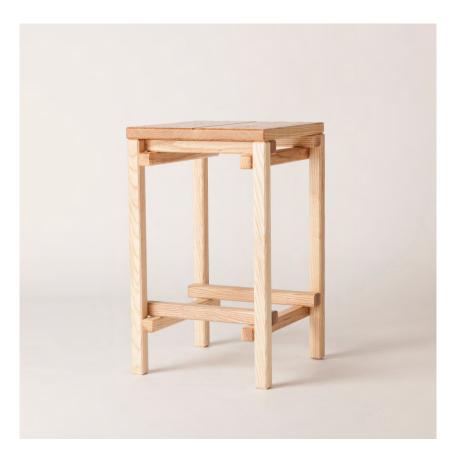

## Tim Ber High Stool

Dowel Jones first solid timber collection, Tim Ber is made in Geelong, Australia. Tim Ber was designed with simple principles and aesthetic with no joins visible. The high stools are made up of only a few elements, available in both 650 and 750 heights with the potential to customise stain and finish.

Tim Ber is produced with several universal elements to allow for production efficiencies.

- Solid timber construction
- Available in oiled or 2 pack finish
- Available in other timbers on request

Description

Counter/ Bar Stool

Environment

Indoors Only

Dimensions

380 X 380 X 650mm 380 X 380 X 750mm

Materials

American Ash

Cleaning