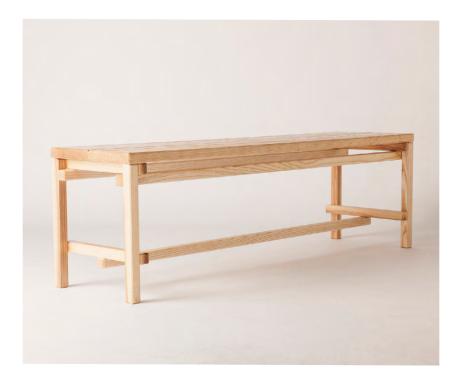

## Tim Ber Bench

Dowel Jones first solid timber collection, Tim Ber is made in Geelong, Australia. Tim Ber was designed with simple principles and aesthetic with no joins visible. The bench is made up of only a few elements, spanning 1.4 metres wide allowing for 3 people to comfortably sit, with the potential to customise stain, finish and size.

Tim Ber is produced with several universal elements to allow for production efficiencies.

- Solid timber construction
- Available in oiled or 2 pack finish
- Available in other timbers on request
- Comfortably seat 3

Description

Bench

Environment

Indoors Only

Dimensions

390 X 450 X 1400mm

Materials

American Ash