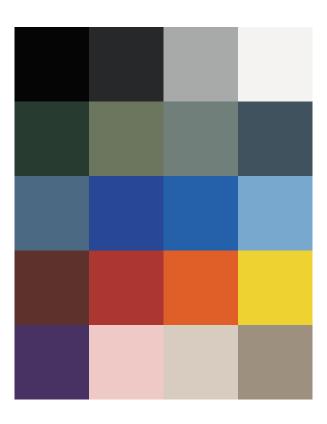

Thimble is available in a multitude of colours.

- Over 20+ powder coat frame colours
- American Oak or American Ash top
- Plywood top available on request
- 600mm diameter top as standard

| Description                           | Standard Colours                                                        |
|---------------------------------------|-------------------------------------------------------------------------|
| Occasional Table                      | Satin Black                                                             |
| Environment<br>Indoors Only           | Ace Black<br>APO Grey<br>Pearl White<br>Hawthorn Green<br>Pale Eucalypt |
| Dimensions                            | Transformer Grey                                                        |
| 600 X 600 X 475mm                     | Blue Ridge<br>Wedgewood                                                 |
| Materials                             | French Blue Blaze Blue<br>Horizon Blue                                  |
| Spun Aluminium<br>American Ash        | Manor Red<br>Signal Red                                                 |
| Feet<br>Rubber feet as standard       | Orange X15<br>Lemon Yellow<br>Dark Violet<br>Dusty Pink                 |
| Cleaning                              | Rivergum Beige<br>Riversand                                             |
| Please see our Care & Maintence Guide | Please contact info@doweljones.com for<br>additional colours            |