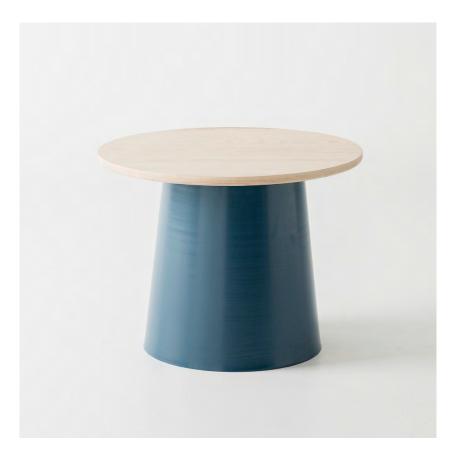

## Thimble Table

The Thimble Tables are a new addition to the Thimble Family. The Thimble tables are a simple, solid timber and aluminium table available with various diameter tops. Along with acting as a simple side or coffee table, the Thimble Table is perfect for a children's table.

Thimble is available in a multitude of colours.

- Over 20+ powder coat frame colours
- American Oak or American Ash top
- Plywood top available on request
- 600mm diameter top as standard

| Description                           | Standard Colours                                                        |
|---------------------------------------|-------------------------------------------------------------------------|
| Occasional Table                      | Satin Black                                                             |
| Environment<br>Indoors Only           | Ace Black<br>APO Grey<br>Pearl White<br>Hawthorn Green<br>Pale Eucalypt |
| Dimensions                            | Transformer Grey                                                        |
| 600 X 600 X 475mm                     | Blue Ridge<br>Wedgewood                                                 |
| Materials                             | French Blue Blaze Blue<br>Horizon Blue                                  |
| Spun Aluminium<br>American Ash        | Manor Red<br>Signal Red                                                 |
| Feet<br>Rubber feet as standard       | Orange X15<br>Lemon Yellow<br>Dark Violet<br>Dusty Pink                 |
| Cleaning                              | Rivergum Beige<br>Riversand                                             |
| Please see our Care & Maintence Guide | Please contact info@doweljones.com for<br>additional colours            |