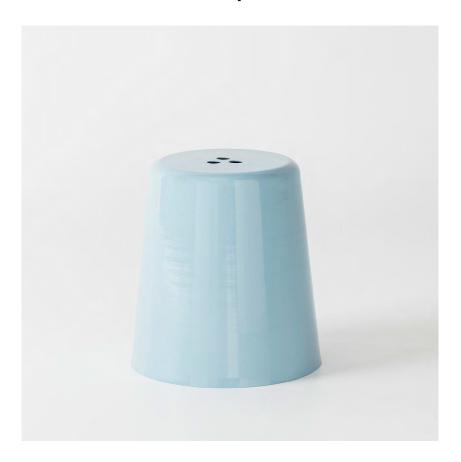

## Thimble Stool

Thimble is a single piece spun aluminium stool. The cylindrical design of the Thimble, and choice of either a powder coating or polished raw metal finish, means that the stool fits comfortably in contemporary styled homes or apartments, or in the commercial restaurant/cafe environment. Thimble is perfect for use both indoors and outdoors, and is incredibly stackable.

Thimble is available in a multitude of colours.

- Over 20+ powder coat frame colours
- Indoors and outdoors suitable
- Stackable
- Cutouts in top for easy lifting

| Description                           | Standard Colours                                             |
|---------------------------------------|--------------------------------------------------------------|
| Stool                                 | Satin Black                                                  |
|                                       | Ace Black                                                    |
| Environment                           | APO Grey                                                     |
|                                       | Pearl White                                                  |
| Indoors and Outdoors                  | Hawthorn Green                                               |
|                                       | Pale Eucalypt                                                |
| Dimensions                            | Transformer Grey                                             |
| 400 X 400 X 440mm                     | Blue Ridge                                                   |
|                                       | Wedgewood                                                    |
|                                       | French Blue Blaze Blue                                       |
| Materials                             | Horizon Blue                                                 |
| Spun Aluminum                         | Manor Red                                                    |
| •                                     | Signal Red                                                   |
| Feet                                  | Orange X15                                                   |
| reet                                  | Lemon Yellow                                                 |
| Rubber Feet as standard               | Dark Violet                                                  |
|                                       | Dusty Pink                                                   |
| Cleaning                              | Rivergum Beige                                               |
| ç                                     | Riversand                                                    |
| Please see our Care & Maintence Guide |                                                              |
|                                       | Please contact info@doweljones.com for<br>additional colours |