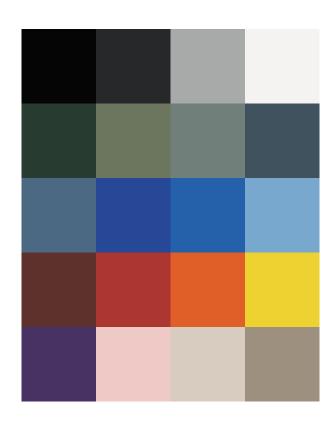

Materials

American White Oak 50.8mm Steel

Gliders

Plastic gliders as standard Please e-mail info@doweljones.com for felt gliders

Cleaning

Please see our Care & Maintence Guide

**Standard Colours** 

Satin Black
Ace Black
APO Grey
Pearl White
Hawthorn Green
Pale Eucalypt
Transformer Grey
Blue Ridge

Blue Ridge Wedgewood

French Blue Blaze Blue

Horizon Blue
Manor Red
Signal Red
Orange X15
Lemon Yellow
Dark Violet
Dusty Pink
Rivergum Beige
Riversand

Please contact info@doweljones.com for additional colours