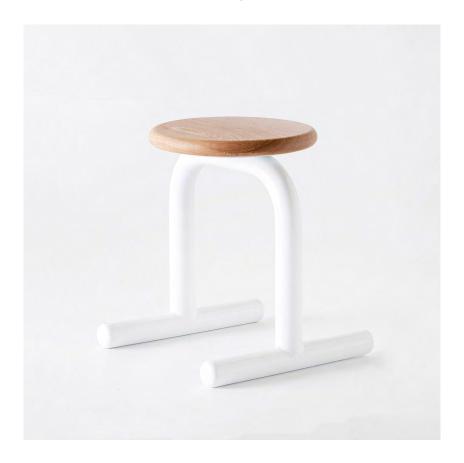

## Sir Burly Low Stool

Sir Burly is the single stool in the Burly collection. The most animated of the collection, the horizontal sled feet and the single bent tube forming the vertical support represent legs and feet. The simple frame is complimented by a single piece of round solid timber as the seat.

- Over 20+ powder coat frame colours
- Upholstered seat on request
- American Ash seat available

Dowel Jones Pty Ltd 22/07/2019

Description

Stool

Environment

**Indoors Only** 

Dimensions

400 X 380 X 450mm

Materials

American White Oak 50.8mm Steel

Gliders

Plastic gliders as standard Please e-mail info@doweljones.com for felt gliders

Cleaning

Please see our Care & Maintence Guide

**Standard Colours** 

Satin Black
Ace Black
APO Grey
Pearl White
Hawthorn Green
Pale Eucalypt
Transformer Grey
Blue Ridge