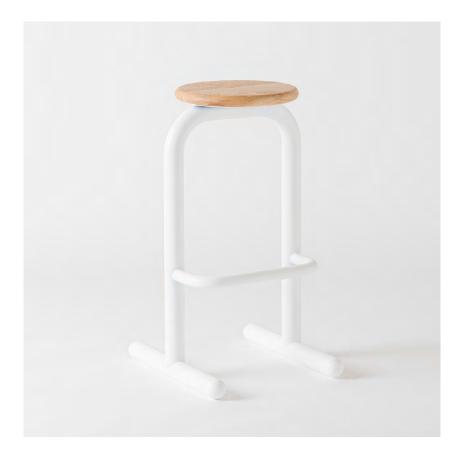

## Sir Burly High Stool

Sir Burly High is the taller companion to the playful Sir Burly Stool. Available at both counter and bar heights, an additional tube extends from the vertical frame for use as a foot rest.

- Available at both counter and bar heights
- Over 20+ powder coat frame colours
- Upholstered seat on request
- American Ash seat available

Description

Counter/ Bar Stool

Environment

Indoors Only

Dimensions

400 X 380 X 650mm 400 X 380 X 750mm

Materials

American White Oak 50.8mm Steel