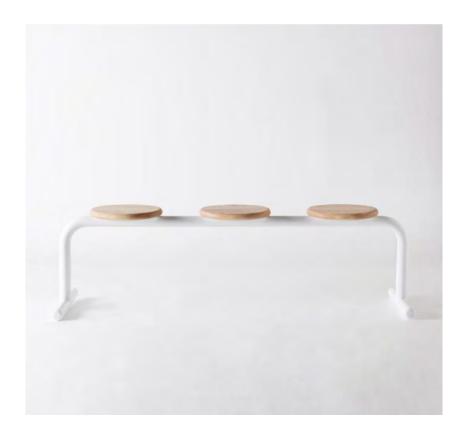

## Sir Benchaman Burly

Sir Benchaman Burly is the extended, triple seater version of the Sir Burly stool. Originally developed for the solo-exhibition PLAY, Sir Benchaman Burly was inspired by playground furniture an features 3 circular seats with soft edges.

- Over 20+ powder coat frame colours
- Amercan Ash and Blackbutt seats available
- Outdoor suitable on request

Dowel Jones Pty Ltd 22/07/2019

Description

Bench

Environment

Indoors Only Outdoors on request

Dimensions

400 X 1555 X 450mm

Materials

American White Oak 50.8mm Steel

Gliders

Plastic gliders as standard Please e-mail info@doweljones.com for felt gliders

Cleaning

Please see our Care & Maintence Guide

**Standard Colours** 