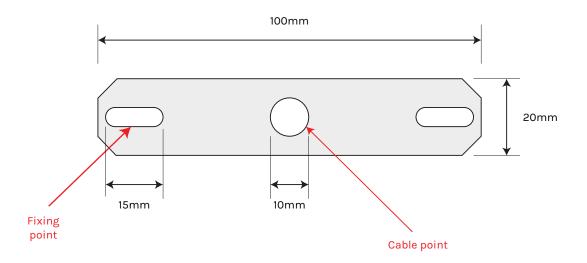

installed by a qualified electrician

Recommended Globe

Low wattage LED or CFL Max wattage 45W

Notes

Bulbs not included

Cleaning

Please see our Care & Maintence Guide

**Standard Colours** 

Satin Black Ace Black APO Grey Pearl White Hawthorn Green

Pale Eucalypt Transformer Grey

Blue Ridge Wedgewood

French Blue Blaze Blue

Horizon Blue Manor Red Signal Red Orange X15 Lemon Yellow Dark Violet Dusty Pink Rivergum Beige

Riversand

Please contact info@doweljones.com for additional colours



Dowel Jones Pty Ltd 22/07/2019

## Notes

Must be mounted 1.8 metres AFFL Consult your electrician for wet areas Lord Sconce cannot be wired for a GPO, as it is a flush mount fitting it is only suitable for hard wiring Cannot be mounted onto brick without prior consultation





## Fixing Mount



Dowel Jones Pty Ltd 22/07/2019