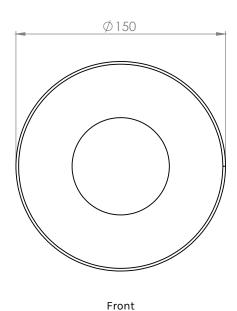

## **Lord Sconce**

Lord Sconce is a simple understated wall light. Lord Sconce enjoys being placed above your shoulder or head and can also be used as a ceiling fixture.

Available in 2 sized backing plates (150mm and 200mm), Lord Sconce is stamped from solid brass resulting in a smooth and clean product suitable for any space. Lord Sconce is also available in a powder coated finish.

Dimensions

150dia x 61mm 200dia x 61mm

Materials

Powder coated Steel

**Brass** 

Voltage

240V

Globe Type