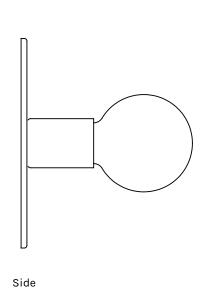

## **Lord Sconce**

Lord Sconce is a simple understated wall light. Lord Sconce enjoys being placed above your shoulder or head and can also be used as a ceiling fixture.

Available in 2 sized backing plates (150mm and 200mm), Lord Sconce is stamped from solid brass resulting in a smooth and clean product suitable for any space. Lord Sconce is also available in a powder coated finish.

Dimensions

150dia x 61mm 200dia x 61mm

Materials

Powder coated Steel

**Brass** 

Voltage

240V

Globe Type