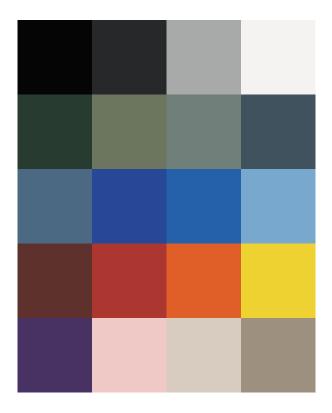

- 3 lengths available: Single, Double and Triple
- Standard light fitting for bulb availability
- Standard with 3 metres of cord for hanging

| Description         | Standard Colours            |
|---------------------|-----------------------------|
| Pendant Light       | Satin Black                 |
|                     | Ace Black                   |
| Environment         | APO Grey                    |
| Indoors Only        | Pearl White                 |
|                     | Hawthorn Green              |
|                     | Pale Eucalypt               |
| Dimensions          | Transformer Grey            |
| 355 X 355 X 505mm   | Blue Ridge                  |
| 355 X 355 X 1100mm  | Wedgewood                   |
| 355 X 355 X 1500mm  | French Blue Blaze Blue      |
|                     | Horizon Blue                |
| Materials           | Manor Red                   |
| Powder coated Steel | Signal Red                  |
|                     | Orange X15                  |
|                     | Lemon Yellow                |
| Voltage             | Dark Violet                 |
| 240V                | Dusty Pink                  |
|                     | Rivergum Beige              |
|                     | Riversand                   |
| Globe Type          |                             |
| E27                 | Please contact info@doweljo |
|                     | additional colours          |
| Installation        |                             |
|                     |                             |