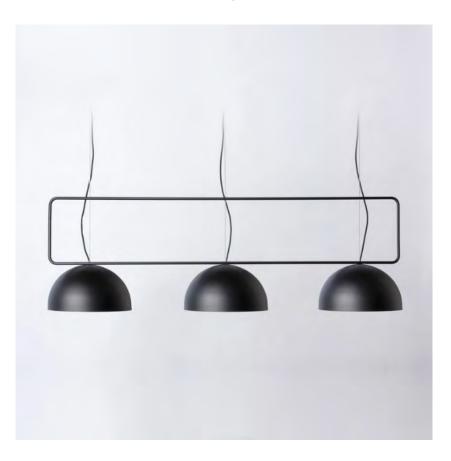

## King Dome

King Dome is a series of simple spun metal and rod lights available in 3 variations. Versatile in it's application, King Dome focuses on silhouette and intersecting line with the thin metal structure creating grid like formations within spaces. King Dome is characterised by it's singular domes hung from trace lines of steel rod and finished in a black textural powder coat.

- 3 lengths available: Single, Double and Triple
- Standard light fitting for bulb availability
- Standard with 3 metres of cord for hanging

| Description         | Standard Colours            |
|---------------------|-----------------------------|
| Pendant Light       | Satin Black                 |
|                     | Ace Black                   |
| Environment         | APO Grey                    |
| Indoors Only        | Pearl White                 |
|                     | Hawthorn Green              |
|                     | Pale Eucalypt               |
| Dimensions          | Transformer Grey            |
| 355 X 355 X 505mm   | Blue Ridge                  |
| 355 X 355 X 1100mm  | Wedgewood                   |
| 355 X 355 X 1500mm  | French Blue Blaze Blue      |
|                     | Horizon Blue                |
| Materials           | Manor Red                   |
| Powder coated Steel | Signal Red                  |
|                     | Orange X15                  |
|                     | Lemon Yellow                |
| Voltage             | Dark Violet                 |
| 240V                | Dusty Pink                  |
|                     | Rivergum Beige              |
|                     | Riversand                   |
| Globe Type          |                             |
| E27                 | Please contact info@doweljo |
|                     | additional colours          |
| Installation        |                             |
|                     |                             |