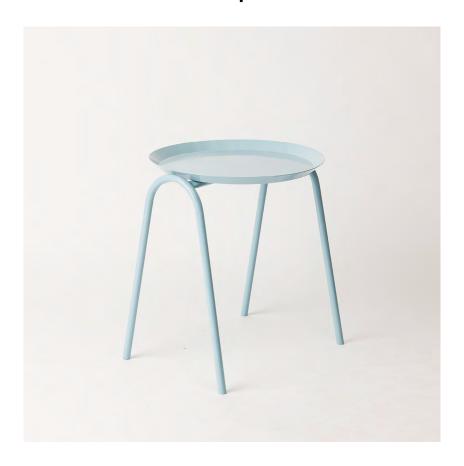

## Hurdle Tray Side Table

The Hurdle Tray side table is made up of a simple tubular frame and a spun steel dish. The Tray side table is incredibly practical.

- Over 20+ powder coat frame colours
- Full metal construction
- Spun metal top for easy cleaning

Dowel Jones Pty Ltd 22/07/2019

Description

Side Table

Environment

**Indoors Only** 

Dimensions

500 X 400 X 450mm

Materials

22.2mm Steel Spun Steel

Gliders

Plastic gliders as standard Please e-mail info@doweljones.com for felt gliders

Packaging

46cm x 46cm x 49cm 1 per carton

Cleaning

Please see our Care & Maintence Guide

**Standard Colours** 