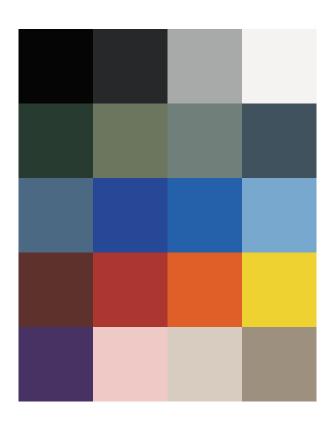

22.2mm Steel Spun Steel

Gliders

Plastic gliders as standard Please e-mail info@doweljones.com for felt gliders

Packaging

46cm x 46cm x 49cm 1 per carton

Cleaning

Please see our Care & Maintence Guide

**Standard Colours** 

Satin Black Ace Black APO Grey Pearl White Hawthorn Green Pale Eucalypt Transformer Grey

Blue Ridge Wedgewood

French Blue Blaze Blue

Horizon Blue
Manor Red
Signal Red
Orange X15
Lemon Yellow
Dark Violet
Dusty Pink
Rivergum Beige
Riversand

Please contact info@doweljones.com for additional colours

Dowel Jones Pty Ltd 22/07/2019