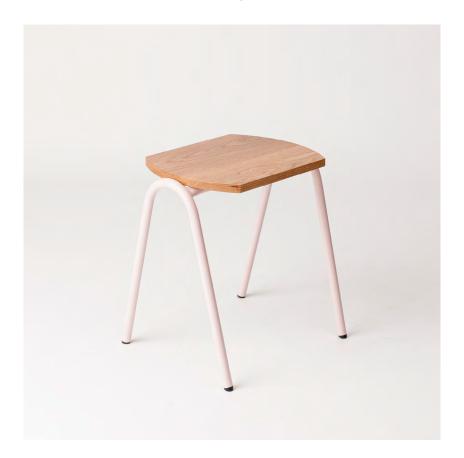

## Hurdle Low Stool

Simple and durable, the Hurdle Low Stool is a stackable stool with a multitude of uses. The Hurdle Low Stool was designed with very subtle details, so it can either blend into an interior or stand out in a bright colour.

- Stackable
- Over 20+ powder coat frame colours
- Upholstered seat on request
- American Ash seat available
- Available with B+W speckled finish

Dowel Jones Pty Ltd 22/07/2019

Description

Low Stool

Environment

**Indoors Only** 

Dimensions

360 X 400 X 450mm

Materials

American White Oak 22.2mm Steel

Gliders

Plastic gliders as standard Please e-mail info@doweljones.com for felt gliders

Packaging

46cm x 46cm x 80cm 4 per carton

Cleaning

Please see our Care & Maintence Guide

Standard Colours

Satin Black Ace Black APO Grey Pearl White Hawthorn Green Pale Eucalypt Transformer Grey

Blue Ridge Wedgewood