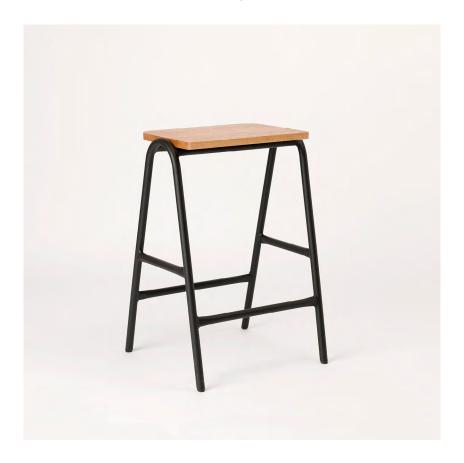

## Hurdle High Stool

The most classic of the Hurdle collection, the Hurdle High Stool frame was developed by looking at intersecting lines and shadows. By overlapping the frames structure and the footrest make both sides of the seat functional.

- Available at both counter and bar heights
- Over 20+ powder coat frame colours
- Upholstered seat on request
- American Ash seat available
- Available with B+W speckled finish

Dowel Jones Pty Ltd 22/07/2019

Description

Counter/ Bar Stool

Environment

**Indoors Only** 

Dimensions

430 X 430 X 650/750mm 650mm and 750mm Seat Height

Materials

American White Oak 22.2mm Steel