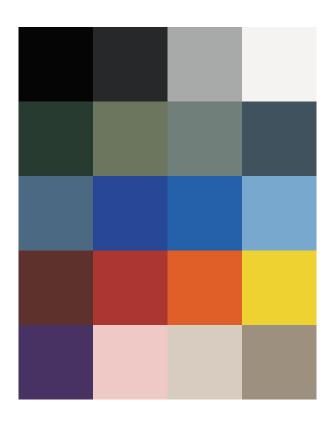

Gliders

Plastic gliders as standard Please e-mail info@doweljones.com for felt gliders

Packaging

46cm x 46cm x 76cm 1 per carton

Cleaning

Please see our Care & Maintence Guide

Standard Colours

Satin Black
Ace Black
APO Grey
Pearl White
Hawthorn Green
Pale Eucalypt
Transformer Grey
Blue Ridge
Wedgewood

French Blue Blaze Blue

Horizon Blue
Manor Red
Signal Red
Orange X15
Lemon Yellow
Dark Violet
Dusty Pink
Rivergum Beige
Riversand

Please contact info@doweljones.com for additional colours

Dowel Jones Pty Ltd 22/07/2019