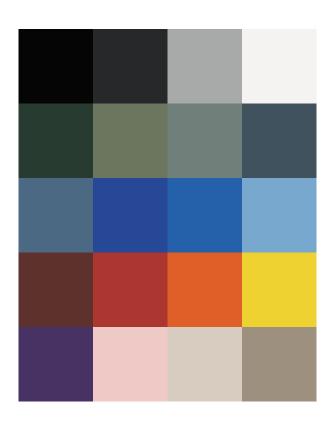

American White Oak 22.2mm Steel

Gliders

Plastic gliders as standard Please e-mail info@doweljones.com for felt gliders

Cleaning

Please see our Care & Maintence Guide

**Standard Colours** 

Satin Black
Ace Black
APO Grey
Pearl White
Hawthorn Green
Pale Eucalypt
Transformer Grey
Blue Ridge
Wedgewood

French Blue Blaze Blue

Horizon Blue Manor Red Signal Red Orange X15 Lemon Yellow Dark Violet Dusty Pink Rivergum Beige Riversand

Please contact info@doweljones.com for additional colours

Dowel Jones Pty Ltd 22/07/2019