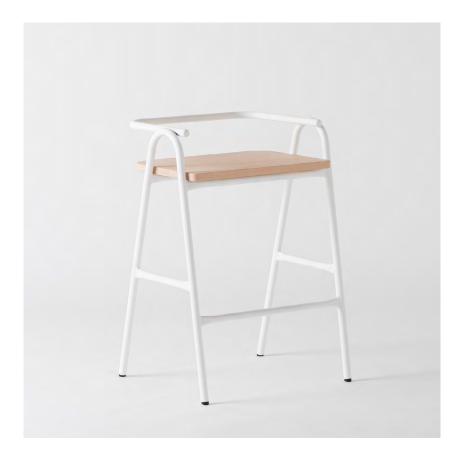

## Half Hurdle High Chair

Half chair, half high stool, the Half Hurdle High Chair was designed as a simple solution to bar and counter top seating, referencing the original Half Hurdle Chair.

- Over 20+ powder coat frame colours
- Upholstered seat on request
- American Ash seat available
- Available with B+W speckled finish

Dowel Jones Pty Ltd 22/07/2019

Description

Counter/ Bar Stool

Environment

**Indoors Only** 

Dimensions

525 X 520 X 770/880mm 650mm and 750mm Seat Height

Materials

American White Oak 22.2mm Steel

Gliders

Plastic gliders as standard Please e-mail info@doweljones.com for felt gliders

Cleaning

Please see our Care & Maintence Guide

**Standard Colours** 

Satin Black
Ace Black
APO Grey
Pearl White
Hawthorn Green
Pale Eucalypt
Transformer Grey
Blue Ridge
Wedgewood