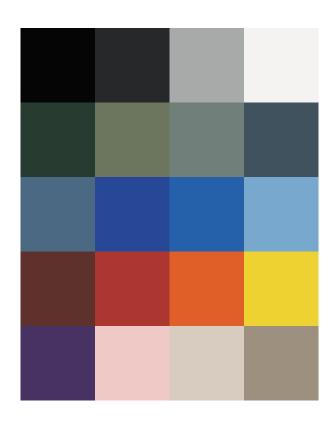

Materials

American White Oak 22.2mm Steel

Gliders

Plastic gliders as standard Please e-mail info@doweljones.com for felt gliders

Cleaning

Please see our Care & Maintence Guide

**Standard Colours** 

Satin Black
Ace Black
APO Grey
Pearl White
Hawthorn Green
Pale Eucalypt
Transformer Grey
Blue Ridge

Wedgewood

French Blue Blaze Blue

Horizon Blue
Manor Red
Signal Red
Orange X15
Lemon Yellow
Dark Violet
Dusty Pink
Rivergum Beige
Riversand

Please contact info@doweljones.com for additional colours

Dowel Jones Pty Ltd 22/07/2019