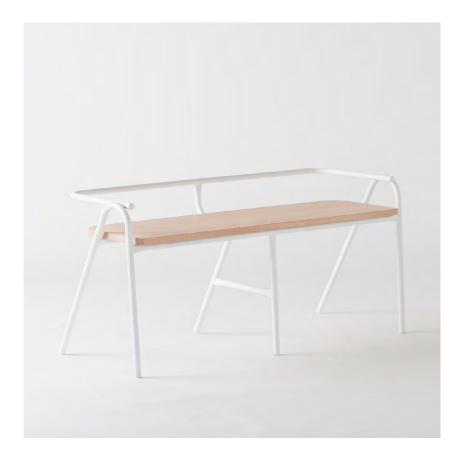

## Half Hurdle Bench

Designed to suit 2 people comfortably, the Half Hurdle Bench shares the same visual identity as the Hurdle Family. Manufactured in Melbourne from powder coated steel with a solid timber seatm the Half Hurdle Bench is a welcome addition to hospitality environments and private environments.

- Over 20+ powder coat frame colours
- Amercan Ash seat available

Dowel Jones Pty Ltd 22/07/2019

Description

Bench

Environment

**Indoors Only** 

Dimensions

500 X 570 X 1200mm 450mm Seat Height

Materials

American White Oak 22.2mm Steel

Gliders

Plastic gliders as standard Please e-mail info@doweljones.com for felt gliders

Cleaning

Please see our Care & Maintence Guide

**Standard Colours** 

Satin Black
Ace Black
APO Grey
Pearl White
Hawthorn Green
Pale Eucalypt
Transformer Grey
Blue Ridge