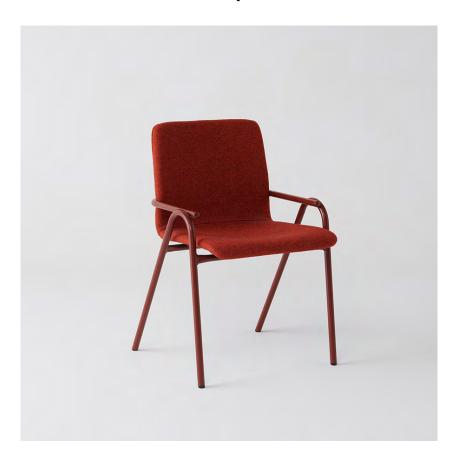

## Full Hurdle Chair, Upholstered

The Full Hurdle Chair Upholstered is the latest edition to the Hurdle Family. Available in a multitude of fabric choices, the Full Hurdle Chair can be customised to suit any project both residential and commercial.

- Available with timber shell
- Over 20+ powder coat frame colours

Description

Chair

Environment

Indoors Only

Dimensions

500 X 570 X 1200mm 450mm Seat Height

Materials

Upholstered Fabric 22.2mm Steel