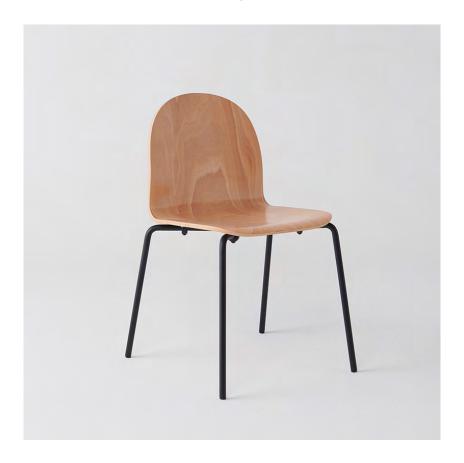

## **FUN Chair**

More FUN! Designed with a full round back rest the moulded ply shell is comfortable for short or long-term seating, with a frame available in a multitude of finishes including chrome or powder coat. As a stacking chair, the FUN Dining Chair is perfect for both commercial interiors and homes.

- Stackable
- Available with fully upholstered seat
- Over 20+ powder coat frame colours
- Available in chrome plated frame
- Moulded ply shell with 2 pack painted finish for commercial durability

Dowel Jones Pty Ltd 22/07/2019

Description

Chair

Environment

**Indoors Only** 

Dimensions

540 X 535 X 830mm 450mm Seat Height

Materials

European Beech Moulded Ply 19mm Steel