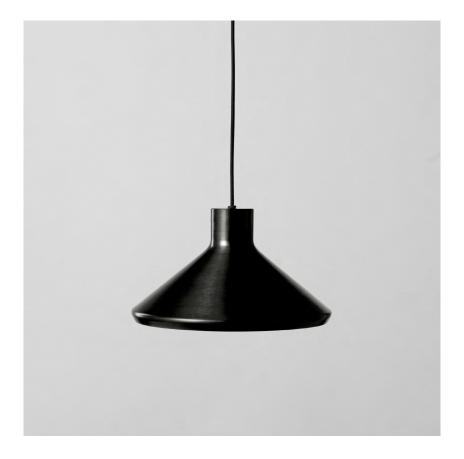

## **Doweljones**

Dr. Spinner

Dr. Spinner is a simple one piece spun copper and aluminium pendant light manufactured in Melbourne available in copper and powder-coated aluminium. The soft lines of the Dr. Spinner allow it to sit comfortably in both contemporary and traditional interiors.

- Available in copper or powder coated aluminum
- Standard light fitting for bulb availability
- Standard with 3 metres of cord for hanging

Dowel Jones Pty Ltd 22/07/2019

Description

Pendant Light

Environment

**Indoors Only** 

Dimensions

317 X 317 X 215mm

Materials

Spun Aluminium Spun Copper

Voltage

240V

Globe Type

E27

Installation

Must be installed by a qualified electrician

Recommended Globe

Low wattage LED or CFL Max wattage 45W

Notes

Bulb not included

Cleaning