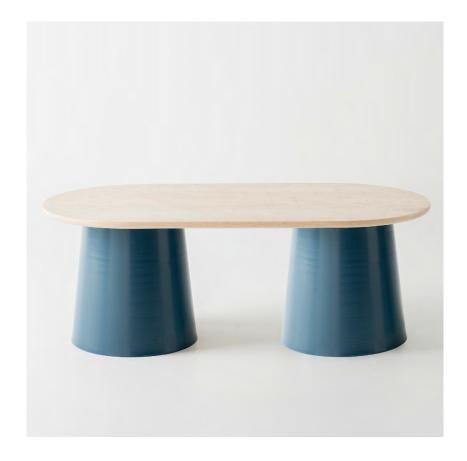

## Double Thimble Table

The Thimble Tables are a new addition to the Thimble Family. The Double Thimble Table can be used as either a coffee table, or as a bench.

The Thimble tables are a simple, solid timber and aluminium table available with various diameter tops. Along with acting as a simple side or coffee table, the Thimble Table is perfect for a children's table.

Thimble is available in a multitude of colours.

- Over 20+ powder coat frame colours
- American Oak or American Ash top
- Plywood top available on request

Dowel Jones Pty Ltd 22/07/2019

Description

Occasional Table/ Bench

Environment

**Indoors Only** 

Dimensions

1400 X 600 X 475mm

Materials

Spun Aluminium American Ash

Feet

Rubber feet as standard