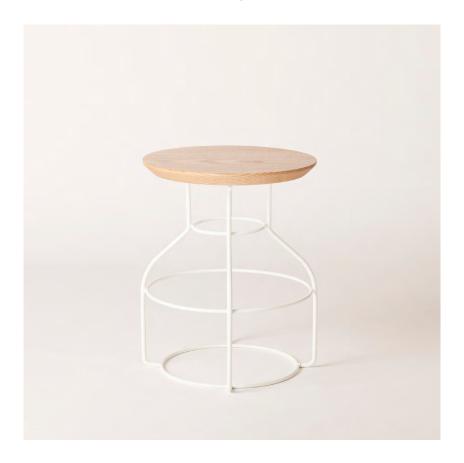

## **Bradley Hooper Stool**

Designed and manufactured in Australia, Bradley Hooper is a range of simple stools, coffee tables and side tables. The Bradley Hooper stool features a solid timber top. Concentric rings in the Bradley Hooper stool hold bent wire forms to create a bottle like shape. Bradley Hooper stools are available in a range of finishes.

- Over 20+ powder coat frame colours
- Upholstered seat on request
- American Ash seat available

Dowel Jones Pty Ltd 22/07/2019

Description

Stool

Environment

**Indoors Only** 

Dimensions

484 X 435 X 435mm

Materials

American White Oak

Steel Wire

Cleaning

Please see our Care & Maintence Guide

**Standard Colours** 

Satin Black

Ace Black