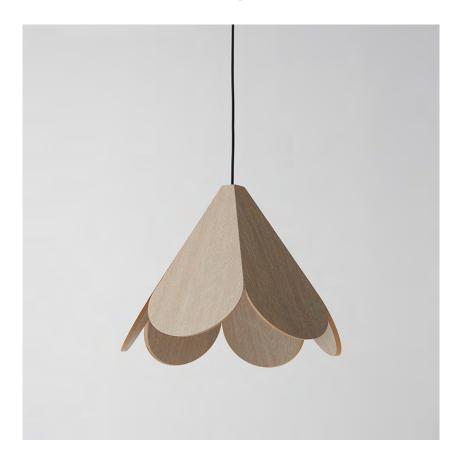

## **Blossom Pendant**

Blossom is a new pendant light that uses a soft, arched base repeated across 6 seperate leaf pieces to form a conical shape. Made from Polytec Woodmatt Coastal Oak and Bottega Oak as standard materials, Blossom is available a various Polytec finishes upon request. Blossom can blend effortlessly into open spaces such as restaurants, hotels, work environments and education institutions in soft colour-ways, or stand out in bold contrasting materials.

- Multiple finishes available on request
- Standard light fitting for bulb availability
- Standard with 3 metres of cord for hanging

Description

Pendant Light

Environment

Indoors Only

Dimensions

450 X 450 X 400mm