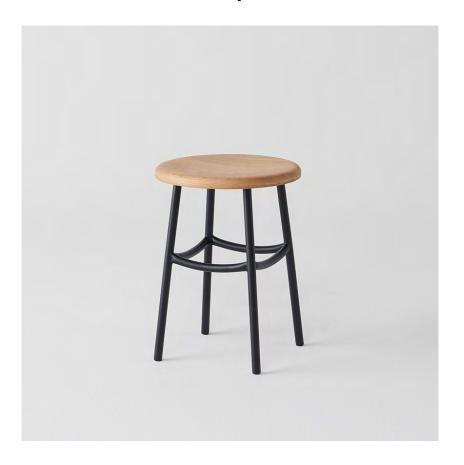

## Archie Low Stool

The Archie Low Stool features a steel frame made up of slightly curved sections, with a softly carved solid timber seat for comfort. Blending strong lines with a thin tubular frame creates a minimal stool with added comfort. Archies strength and functionality will ensure years of everyday use in both high-traffic seating areas and in private environments.

Archie is currently available in low stool, counter height stool and bar height stool versions.

- Over 20+ powder coat frame colours
- American Ash seat available
- Scalloped seat for comfort

Description

Low Stool

Environment

Indoors Only

Dimensions

380 X 380 X 450mm 450mm Seat Height

Materials

American White Oak 19mm Steel