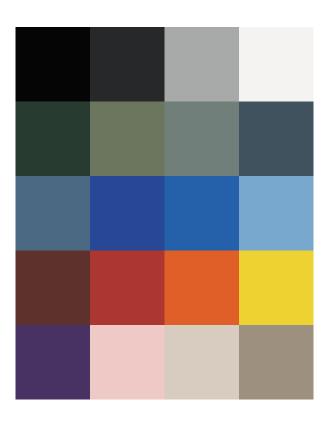

- Over 20+ powder coat frame colours
- Cutouts in top for easy lifting
- Slimline frame

| Description                            | Standard Colours                                             |
|----------------------------------------|--------------------------------------------------------------|
| Counter/ Bar Stool                     | Satin Black                                                  |
| Environment<br>Indoors Only            | Ace Black<br>APO Grey<br>Pearl White<br>Hawthorn Green       |
| Dimensions                             | Pale Eucalypt<br>Transformer Grey                            |
| 440 X 440 X 650mm<br>440 X 440 X 750mm | Blue Ridge<br>Wedgewood<br>French Blue Blaze Blue            |
| Materials                              | Horizon Blue<br>Manor Red                                    |
| Spun Steel<br>Steel Rod                | Signal Red<br>Orange X15                                     |
| Gliders                                | Lemon Yellow<br>Dark Violet<br>Dusty Pink                    |
| Plastic gliders as standard            | Rivergum Beige<br>Riversand                                  |
| Cleaning                               | RIVEISANU                                                    |
| Please see our Care & Maintence Guide  | Please contact info@doweljones.com for<br>additional colours |