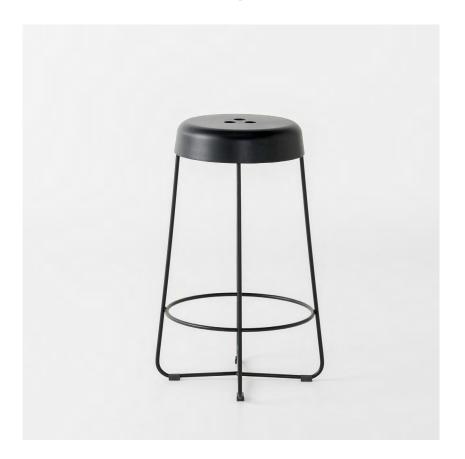

## 1/5 Thimble

1/5 Thimble so named because of it's spun top being 1/5 of the original Thimble Stool, is a bar and counter height stool. Made from powder coated spun steel and rod, the 1/5 Thimble is visually light and perfect for commercial environments and residential kitchen areas.

- Over 20+ powder coat frame colours
- Cutouts in top for easy lifting
- Slimline frame

| Description                            | Standard Colours                                             |
|----------------------------------------|--------------------------------------------------------------|
| Counter/ Bar Stool                     | Satin Black                                                  |
| Environment<br>Indoors Only            | Ace Black<br>APO Grey<br>Pearl White<br>Hawthorn Green       |
| Dimensions                             | Pale Eucalypt<br>Transformer Grey                            |
| 440 X 440 X 650mm<br>440 X 440 X 750mm | Blue Ridge<br>Wedgewood<br>French Blue Blaze Blue            |
| Materials                              | Horizon Blue<br>Manor Red                                    |
| Spun Steel<br>Steel Rod                | Signal Red<br>Orange X15                                     |
| Gliders                                | Lemon Yellow<br>Dark Violet<br>Dusty Pink                    |
| Plastic gliders as standard            | Rivergum Beige<br>Riversand                                  |
| Cleaning                               | RIVEISANU                                                    |
| Please see our Care & Maintence Guide  | Please contact info@doweljones.com for<br>additional colours |