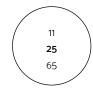

3. Place the ring on the circles on the chart to determine the exact size. The inner circumference of the ring must coincide perfectly with the diameter of the selected circle.

The sizes of the rings indicated on the COI Florence product sheets refer to the Italian (IT) sizes.

US (USA) 6
IT (Italy) 12
ISO (Europe) 52

1cm