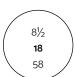

3. Place the ring on the circles on the chart to determine the exact size. The inner circumference of the ring must coincide perfectly with the diameter of the selected circle.

The sizes of the rings indicated on the COI Florence product sheets refer to the Italian (IT) sizes.

US (USA) 6
IT (Italy) 12
ISO (Europe) 52

1cm