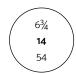

3. Place the ring on the circles on the chart to determine the exact size. The inner circumference of the ring must coincide perfectly with the diameter of the selected circle.

The sizes of the rings indicated on the COI Florence product sheets refer to the Italian (IT) sizes.

US (USA) 6
IT (Italy) 12
ISO (Europe) 52

1cm