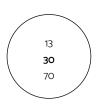

3. Place the ring on the circles on the chart to determine the exact size. The inner circumference of the ring must coincide perfectly with the diameter of the selected circle.

The sizes of the rings indicated on the COI Florence product sheets refer to the Italian (IT) sizes.

US (USA) 6
IT (Italy) 12
ISO (Europe) 52

1cm