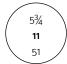

3. Place the ring on the circles on the chart to determine the exact size. The inner circumference of the ring must coincide perfectly with the diameter of the selected circle.

The sizes of the rings indicated on the COI Florence product sheets refer to the Italian (IT) sizes.

US (USA) 6
IT (Italy) 12
ISO (Europe) 52

1cm