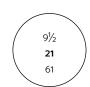

3. Place the ring on the circles on the chart to determine the exact size. The inner circumference of the ring must coincide perfectly with the diameter of the selected circle.

The sizes of the rings indicated on the COI Florence product sheets refer to the Italian (IT) sizes.

US (USA) 6
IT (Italy) 12
ISO (Europe) 52

1cm