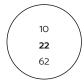

3. Place the ring on the circles on the chart to determine the exact size. The inner circumference of the ring must coincide perfectly with the diameter of the selected circle.

The sizes of the rings indicated on the COI Florence product sheets refer to the Italian (IT) sizes.

US (USA) 6
IT (Italy) 12
ISO (Europe) 52

1cm