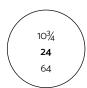

3. Place the ring on the circles on the chart to determine the exact size. The inner circumference of the ring must coincide perfectly with the diameter of the selected circle.

The sizes of the rings indicated on the COI Florence product sheets refer to the Italian (IT) sizes.

US (USA) 6
IT (Italy) 12
ISO (Europe) 52

1cm