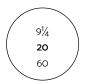

3. Place the ring on the circles on the chart to determine the exact size. The inner circumference of the ring must coincide perfectly with the diameter of the selected circle.

The sizes of the rings indicated on the COI Florence product sheets refer to the Italian (IT) sizes.

US (USA) 6
IT (Italy) 12
ISO (Europe) 52

1cm