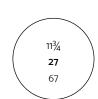

3. Place the ring on the circles on the chart to determine the exact size. The inner circumference of the ring must coincide perfectly with the diameter of the selected circle.

The sizes of the rings indicated on the COI Florence product sheets refer to the Italian (IT) sizes.

US (USA) 6
IT (Italy) 12
ISO (Europe) 52

1cm