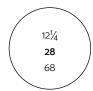

3. Place the ring on the circles on the chart to determine the exact size. The inner circumference of the ring must coincide perfectly with the diameter of the selected circle.

The sizes of the rings indicated on the COI Florence product sheets refer to the Italian (IT) sizes.

US (USA) 6
IT (Italy) 12
ISO (Europe) 52

1cm