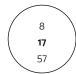

3. Place the ring on the circles on the chart to determine the exact size. The inner circumference of the ring must coincide perfectly with the diameter of the selected circle.

The sizes of the rings indicated on the COI Florence product sheets refer to the Italian (IT) sizes.

US (USA) 6
IT (Italy) 12
ISO (Europe) 52

1cm