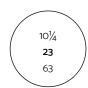

3. Place the ring on the circles on the chart to determine the exact size. The inner circumference of the ring must coincide perfectly with the diameter of the selected circle.

The sizes of the rings indicated on the COI Florence product sheets refer to the Italian (IT) sizes.

US (USA) 6
IT (Italy) 12
ISO (Europe) 52

1cm