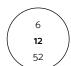

3. Place the ring on the circles on the chart to determine the exact size. The inner circumference of the ring must coincide perfectly with the diameter of the selected circle.

The sizes of the rings indicated on the COI Florence product sheets refer to the Italian (IT) sizes.

US (USA) 6
IT (Italy) 12
ISO (Europe) 52

1cm