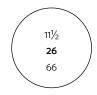

3. Place the ring on the circles on the chart to determine the exact size. The inner circumference of the ring must coincide perfectly with the diameter of the selected circle.

The sizes of the rings indicated on the COI Florence product sheets refer to the Italian (IT) sizes.

US (USA) 6
IT (Italy) 12
ISO (Europe) 52

1cm