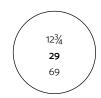

3. Place the ring on the circles on the chart to determine the exact size. The inner circumference of the ring must coincide perfectly with the diameter of the selected circle.

The sizes of the rings indicated on the COI Florence product sheets refer to the Italian (IT) sizes.

US (USA) 6
IT (Italy) 12
ISO (Europe) 52

1cm