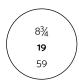

3. Place the ring on the circles on the chart to determine the exact size. The inner circumference of the ring must coincide perfectly with the diameter of the selected circle.

The sizes of the rings indicated on the COI Florence product sheets refer to the Italian (IT) sizes.

US (USA) 6
IT (Italy) 12
ISO (Europe) 52

1cm