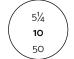

3. Place the ring on the circles on the chart to determine the exact size. The inner circumference of the ring must coincide perfectly with the diameter of the selected circle.

The sizes of the rings indicated on the COI Florence product sheets refer to the Italian (IT) sizes.

US (USA) 6
IT (Italy) 12
ISO (Europe) 52

1cm