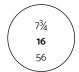

3. Place the ring on the circles on the chart to determine the exact size. The inner circumference of the ring must coincide perfectly with the diameter of the selected circle.

The sizes of the rings indicated on the COI Florence product sheets refer to the Italian (IT) sizes.

US (USA) 6
IT (Italy) 12
ISO (Europe) 52

1cm