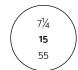

3. Place the ring on the circles on the chart to determine the exact size. The inner circumference of the ring must coincide perfectly with the diameter of the selected circle.

The sizes of the rings indicated on the COI Florence product sheets refer to the Italian (IT) sizes.

US (USA) 6
IT (Italy) 12
ISO (Europe) 52

1cm