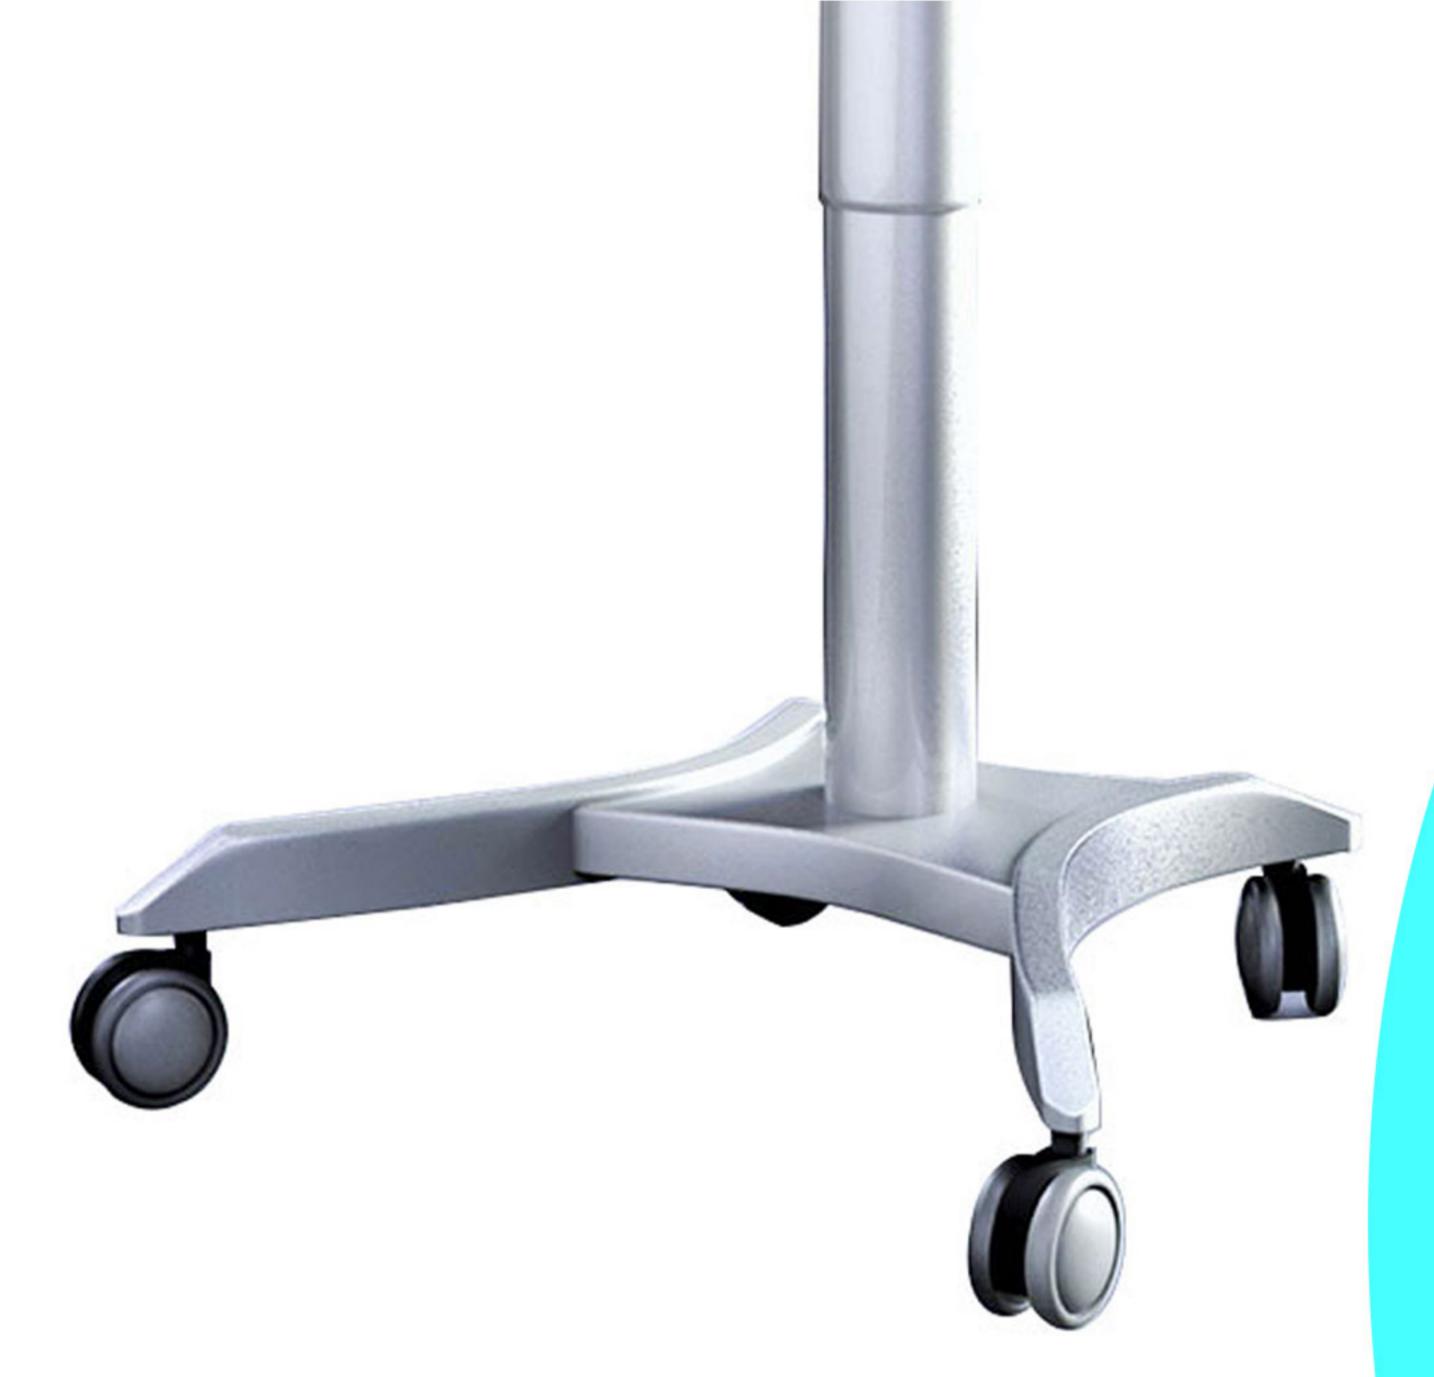

Adjustable & Fast: Raise and lower the desk from 27.2" to 41.3" inches with the lever-operated air-powered cylinder.

Enjoy smooth-gliding mobility with four 2.4" caster swivel wheels (2 lockings). Simply screw wheels in for a portable workspace that stays put when you need it.