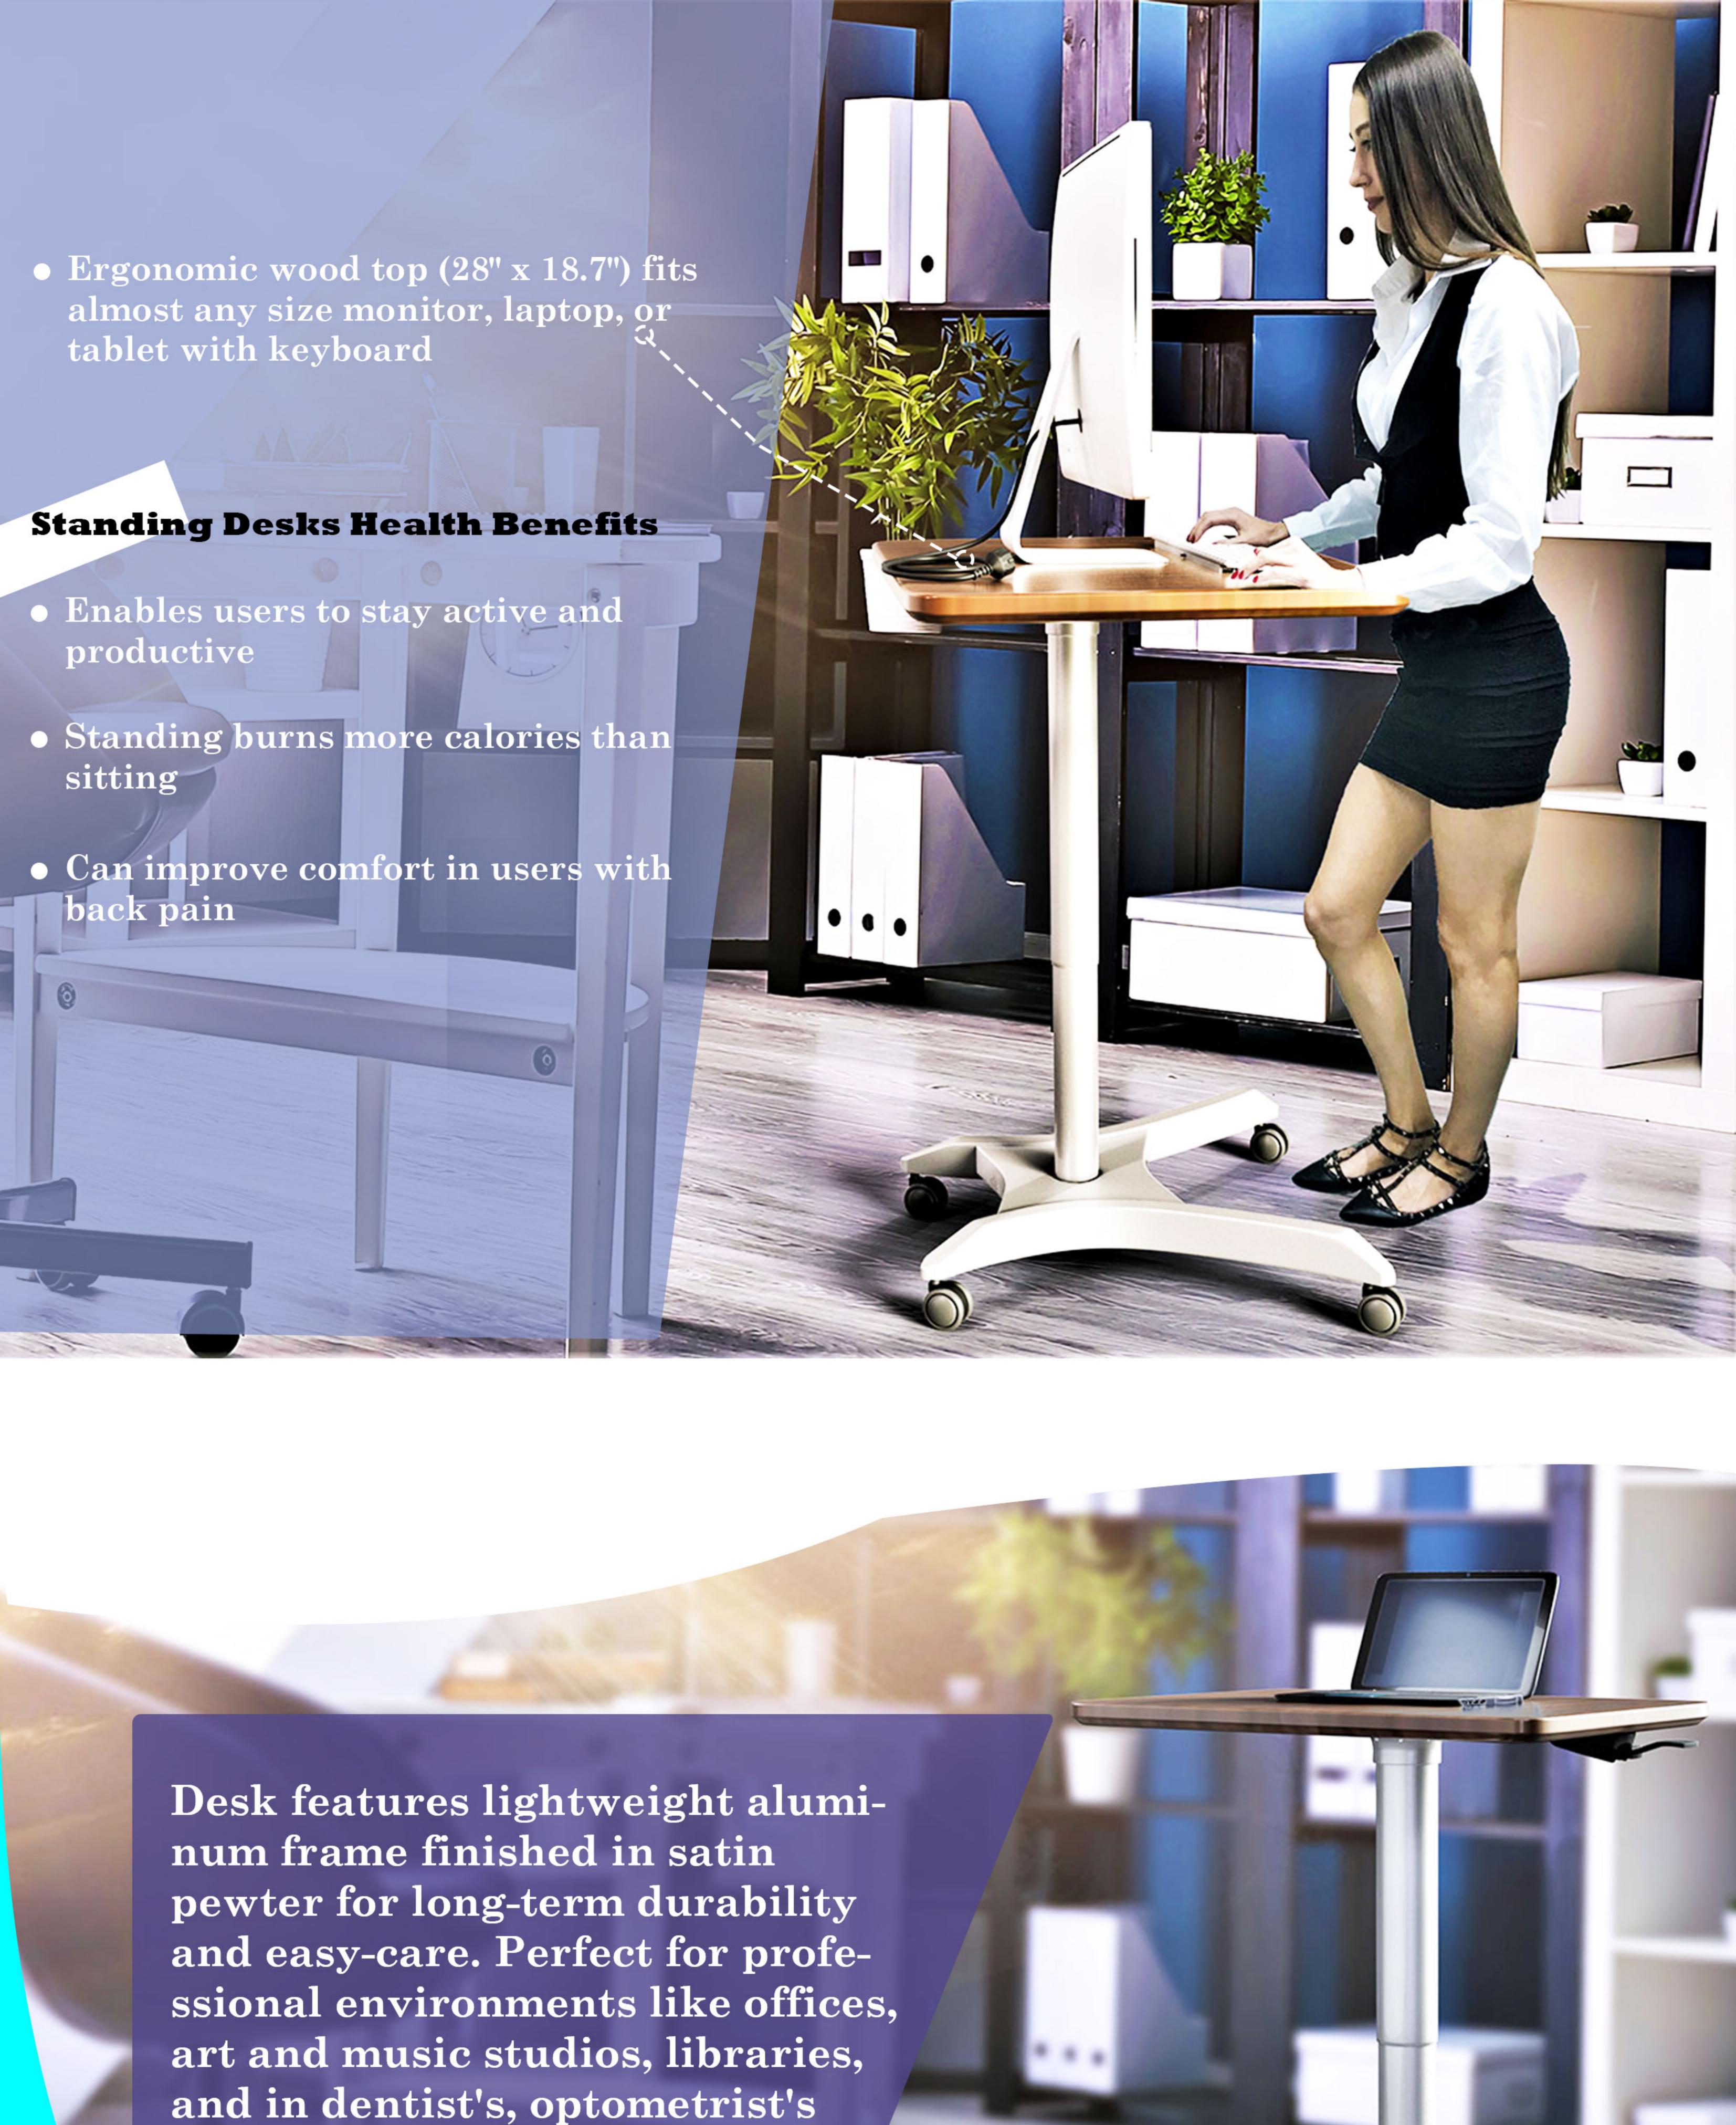

## Height Adjustable Movable Desk Table

Being healthy begins with being comfortable. A 'hunched' or bent-over posture and long-term, high-intensity typing sessions can lead to fatigue in the wrists & hands as well as possible pain. A standing desk mitigates these by rising to support your natural standing position.

Adjustable & Fast: Raise and lower the desk from 27.2" to 41.3" inches with the lever-operated air-powered cylinder.

Enjoy smooth-gliding mobility with four 2.4" caster swivel wheels (2 lockings). Simply screw wheels in for a portable workspace that stays put when you need it.

Hold the handle up which under the table to adjust the table up and down. The table will be stopped when release the handle.

and doctor's offices.