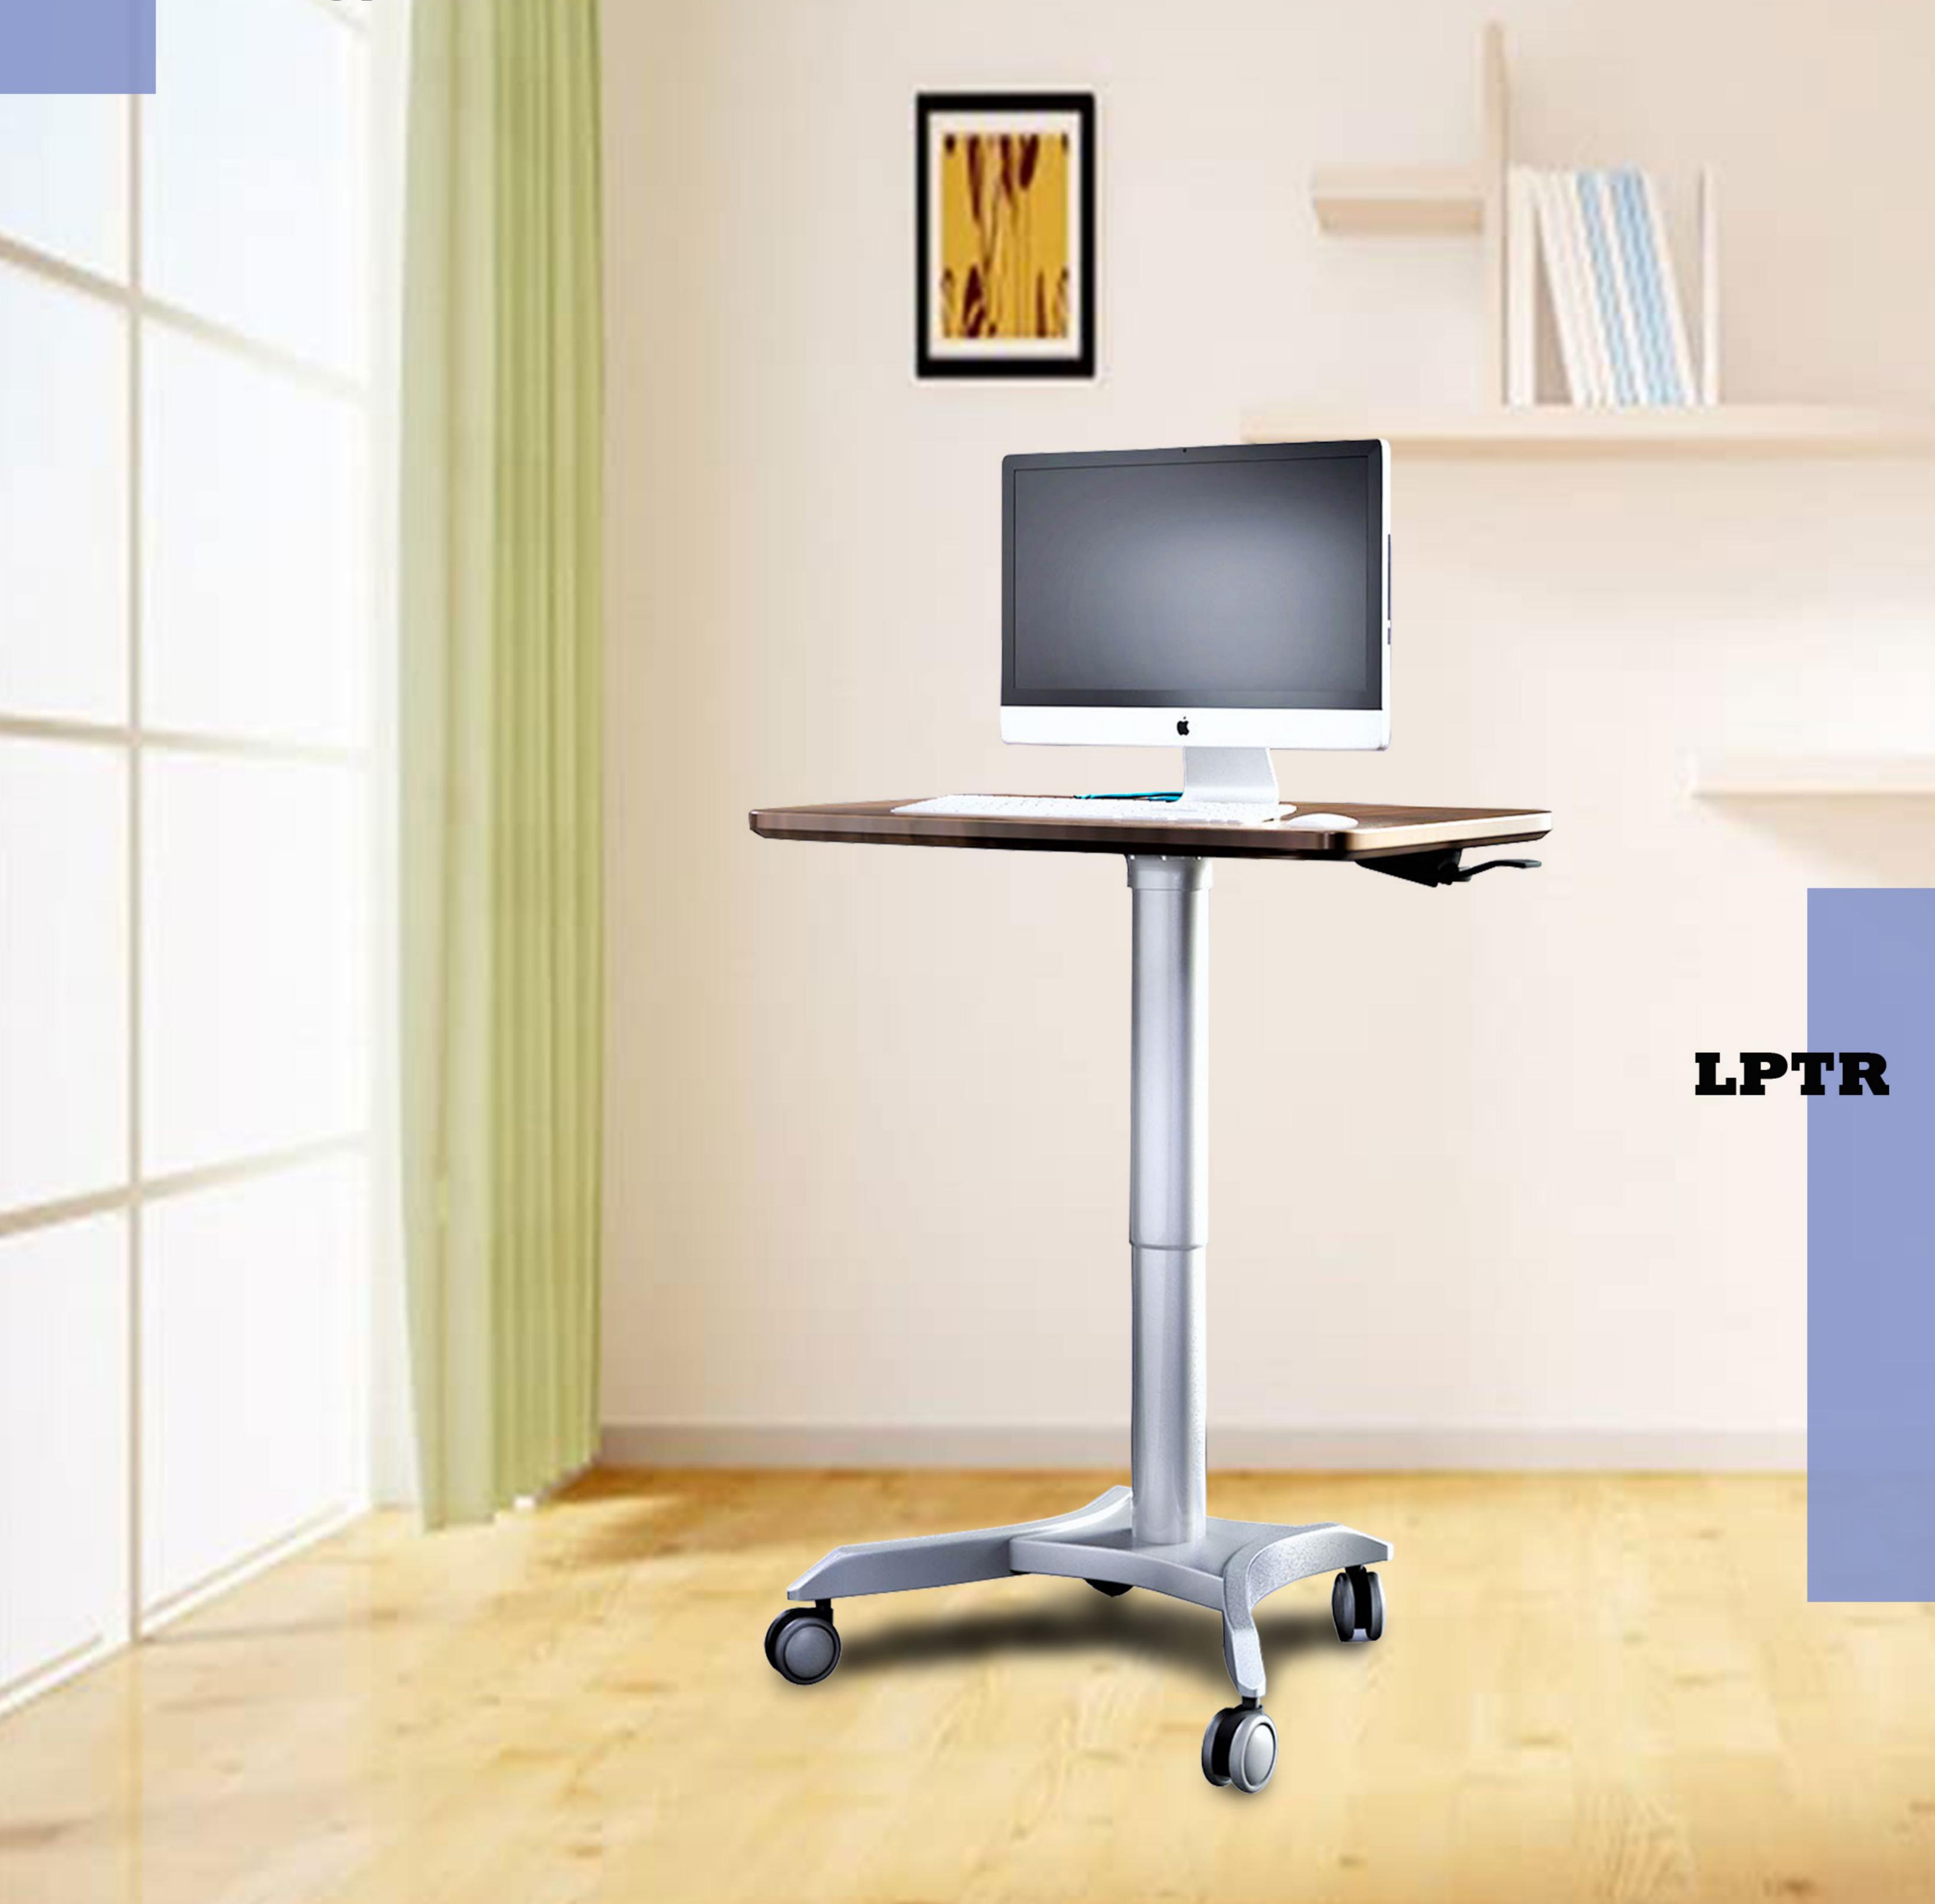

## Height Adjustable Movable Desk Table

Being healthy begins with being comfortable. A 'hunched' or bent-over posture and long-term, high-intensity typing sessions can lead to fatigue in the wrists & hands as well as possible pain. A standing desk mitigates these by rising to support your natural standing position.

Adjustable & Fast: Raise and lower the desk from 27.2" to 41.3" inches with the lever-operated air-powered cylinder.

Enjoy smooth-gliding mobility with four 2.4" caster swivel wheels (2 lockings). Simply screw wheels in for a portable workspace that stays put when you need it.