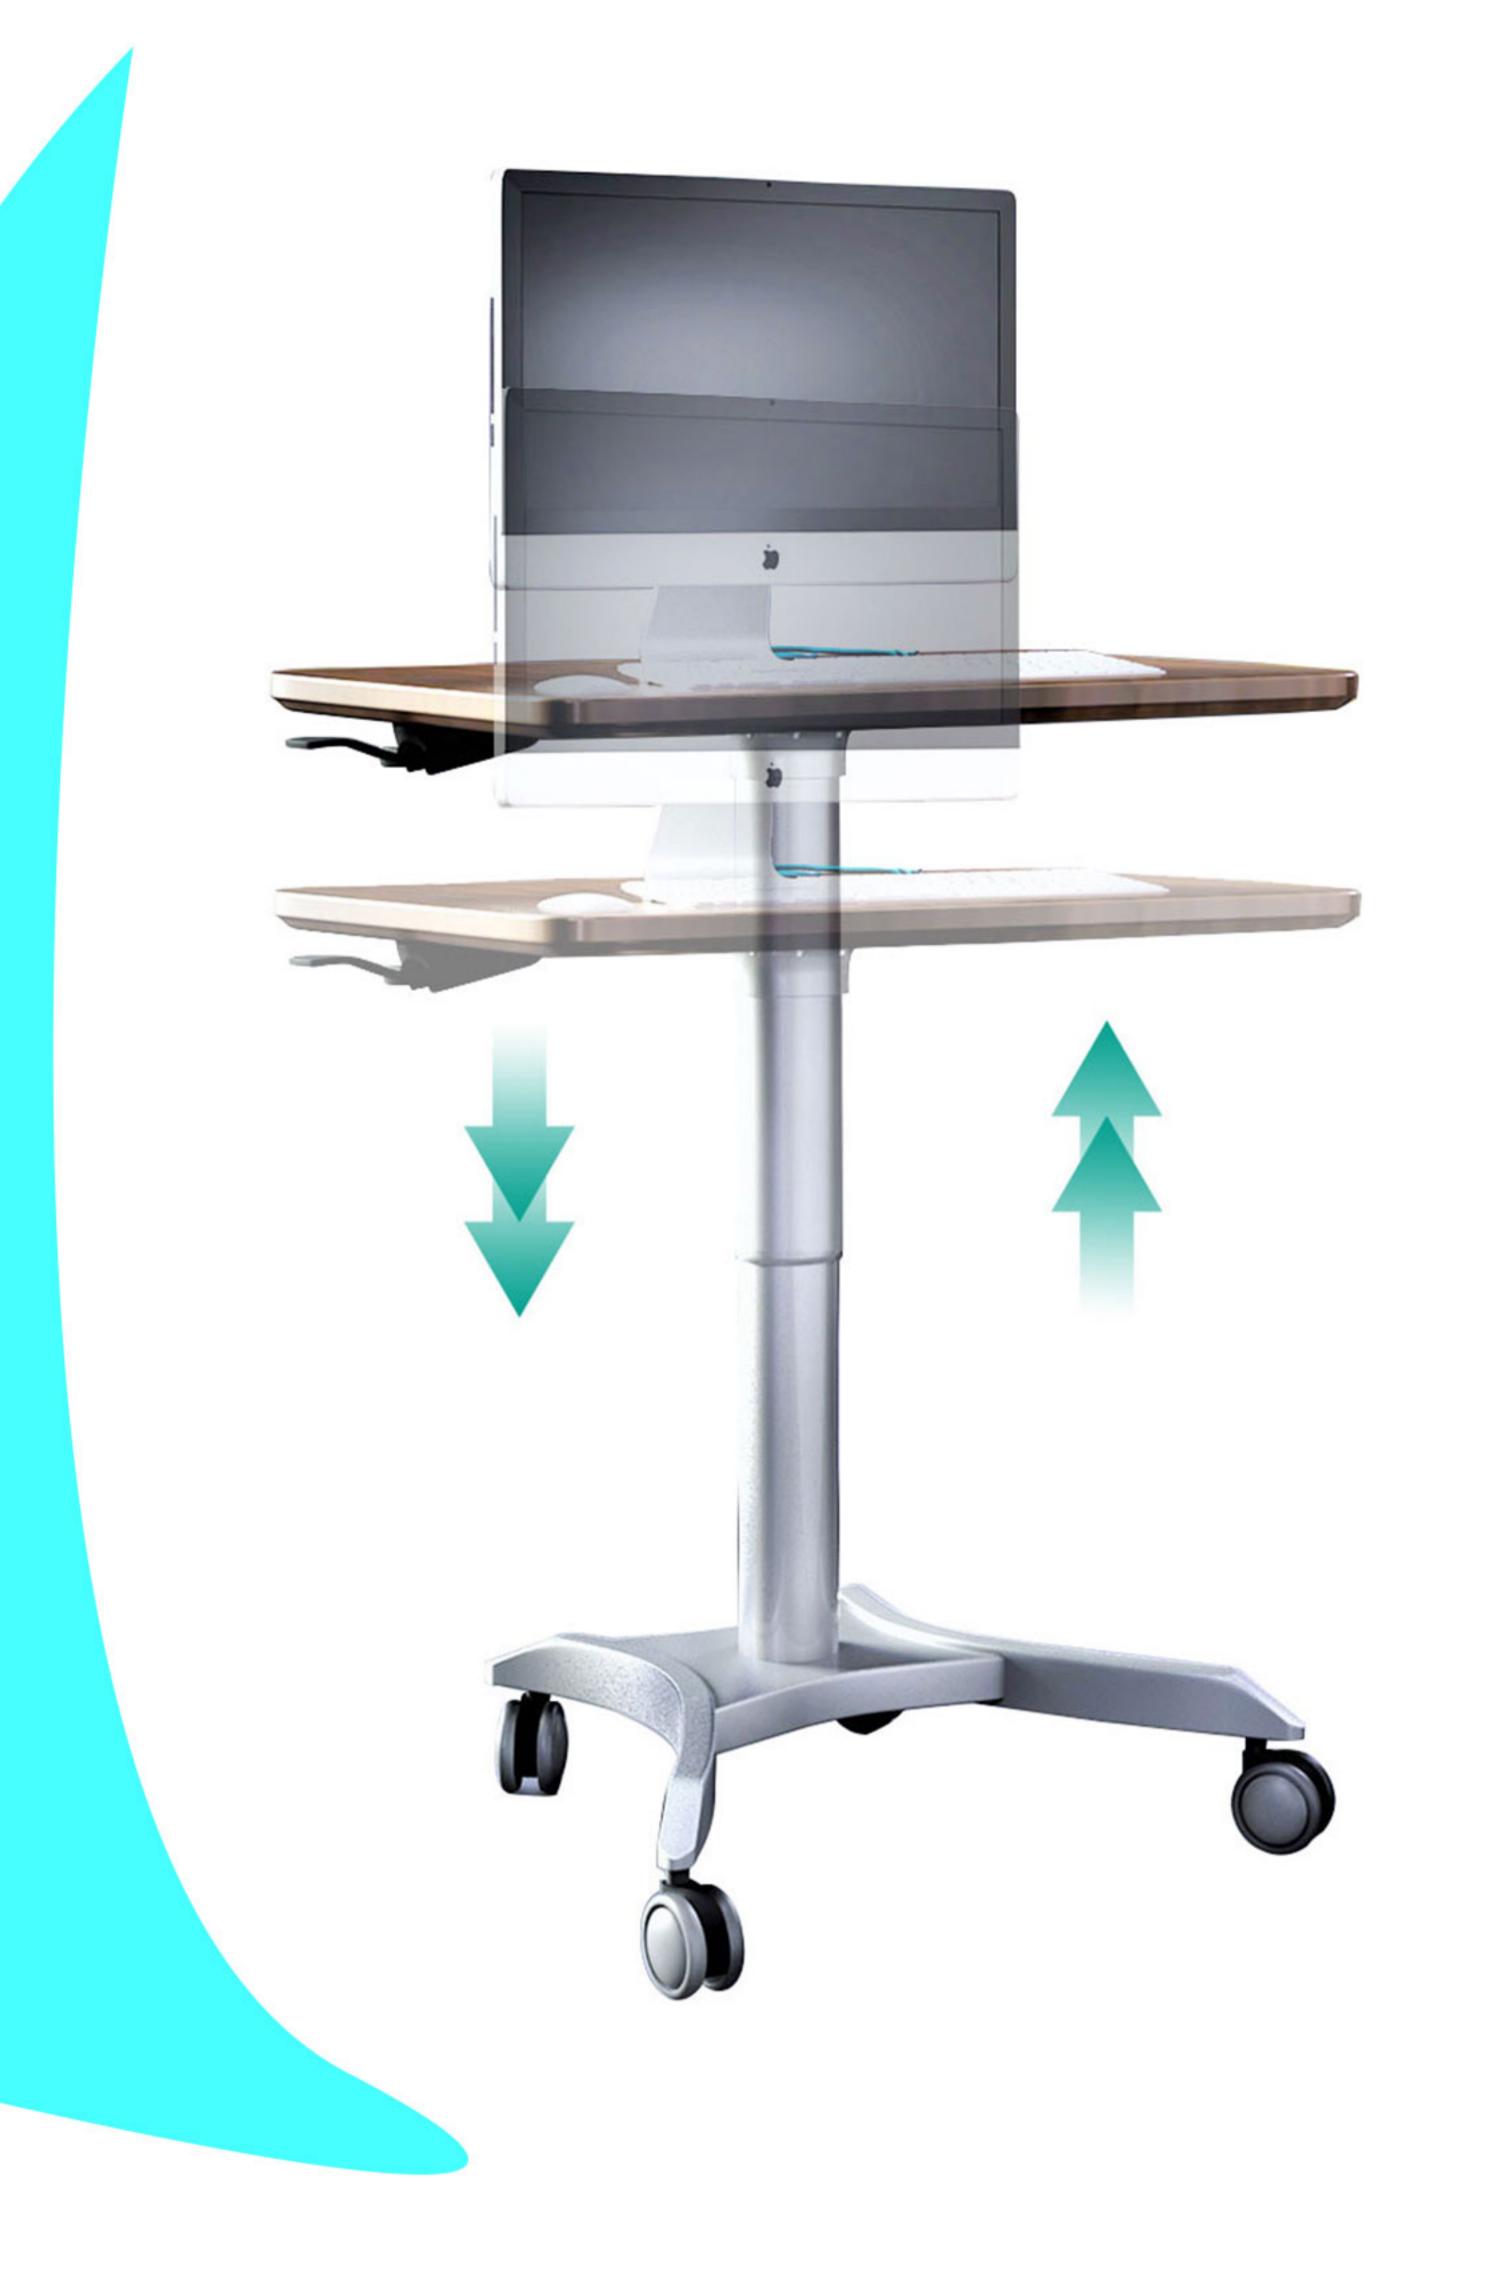

Adjustable & Fast: Raise and lower the desk from 27.2" to 41.3" inches with the lever-operated air-powered cylinder.

Enjoy smooth-gliding mobility with four 2.4" caster swivel wheels (2 lockings). Simply screw wheels in for a portable workspace that stays put when you need it.

Hold the handle up which under the table to adjust the table up and down. The table will be stopped when release the handle.

and doctor's offices.