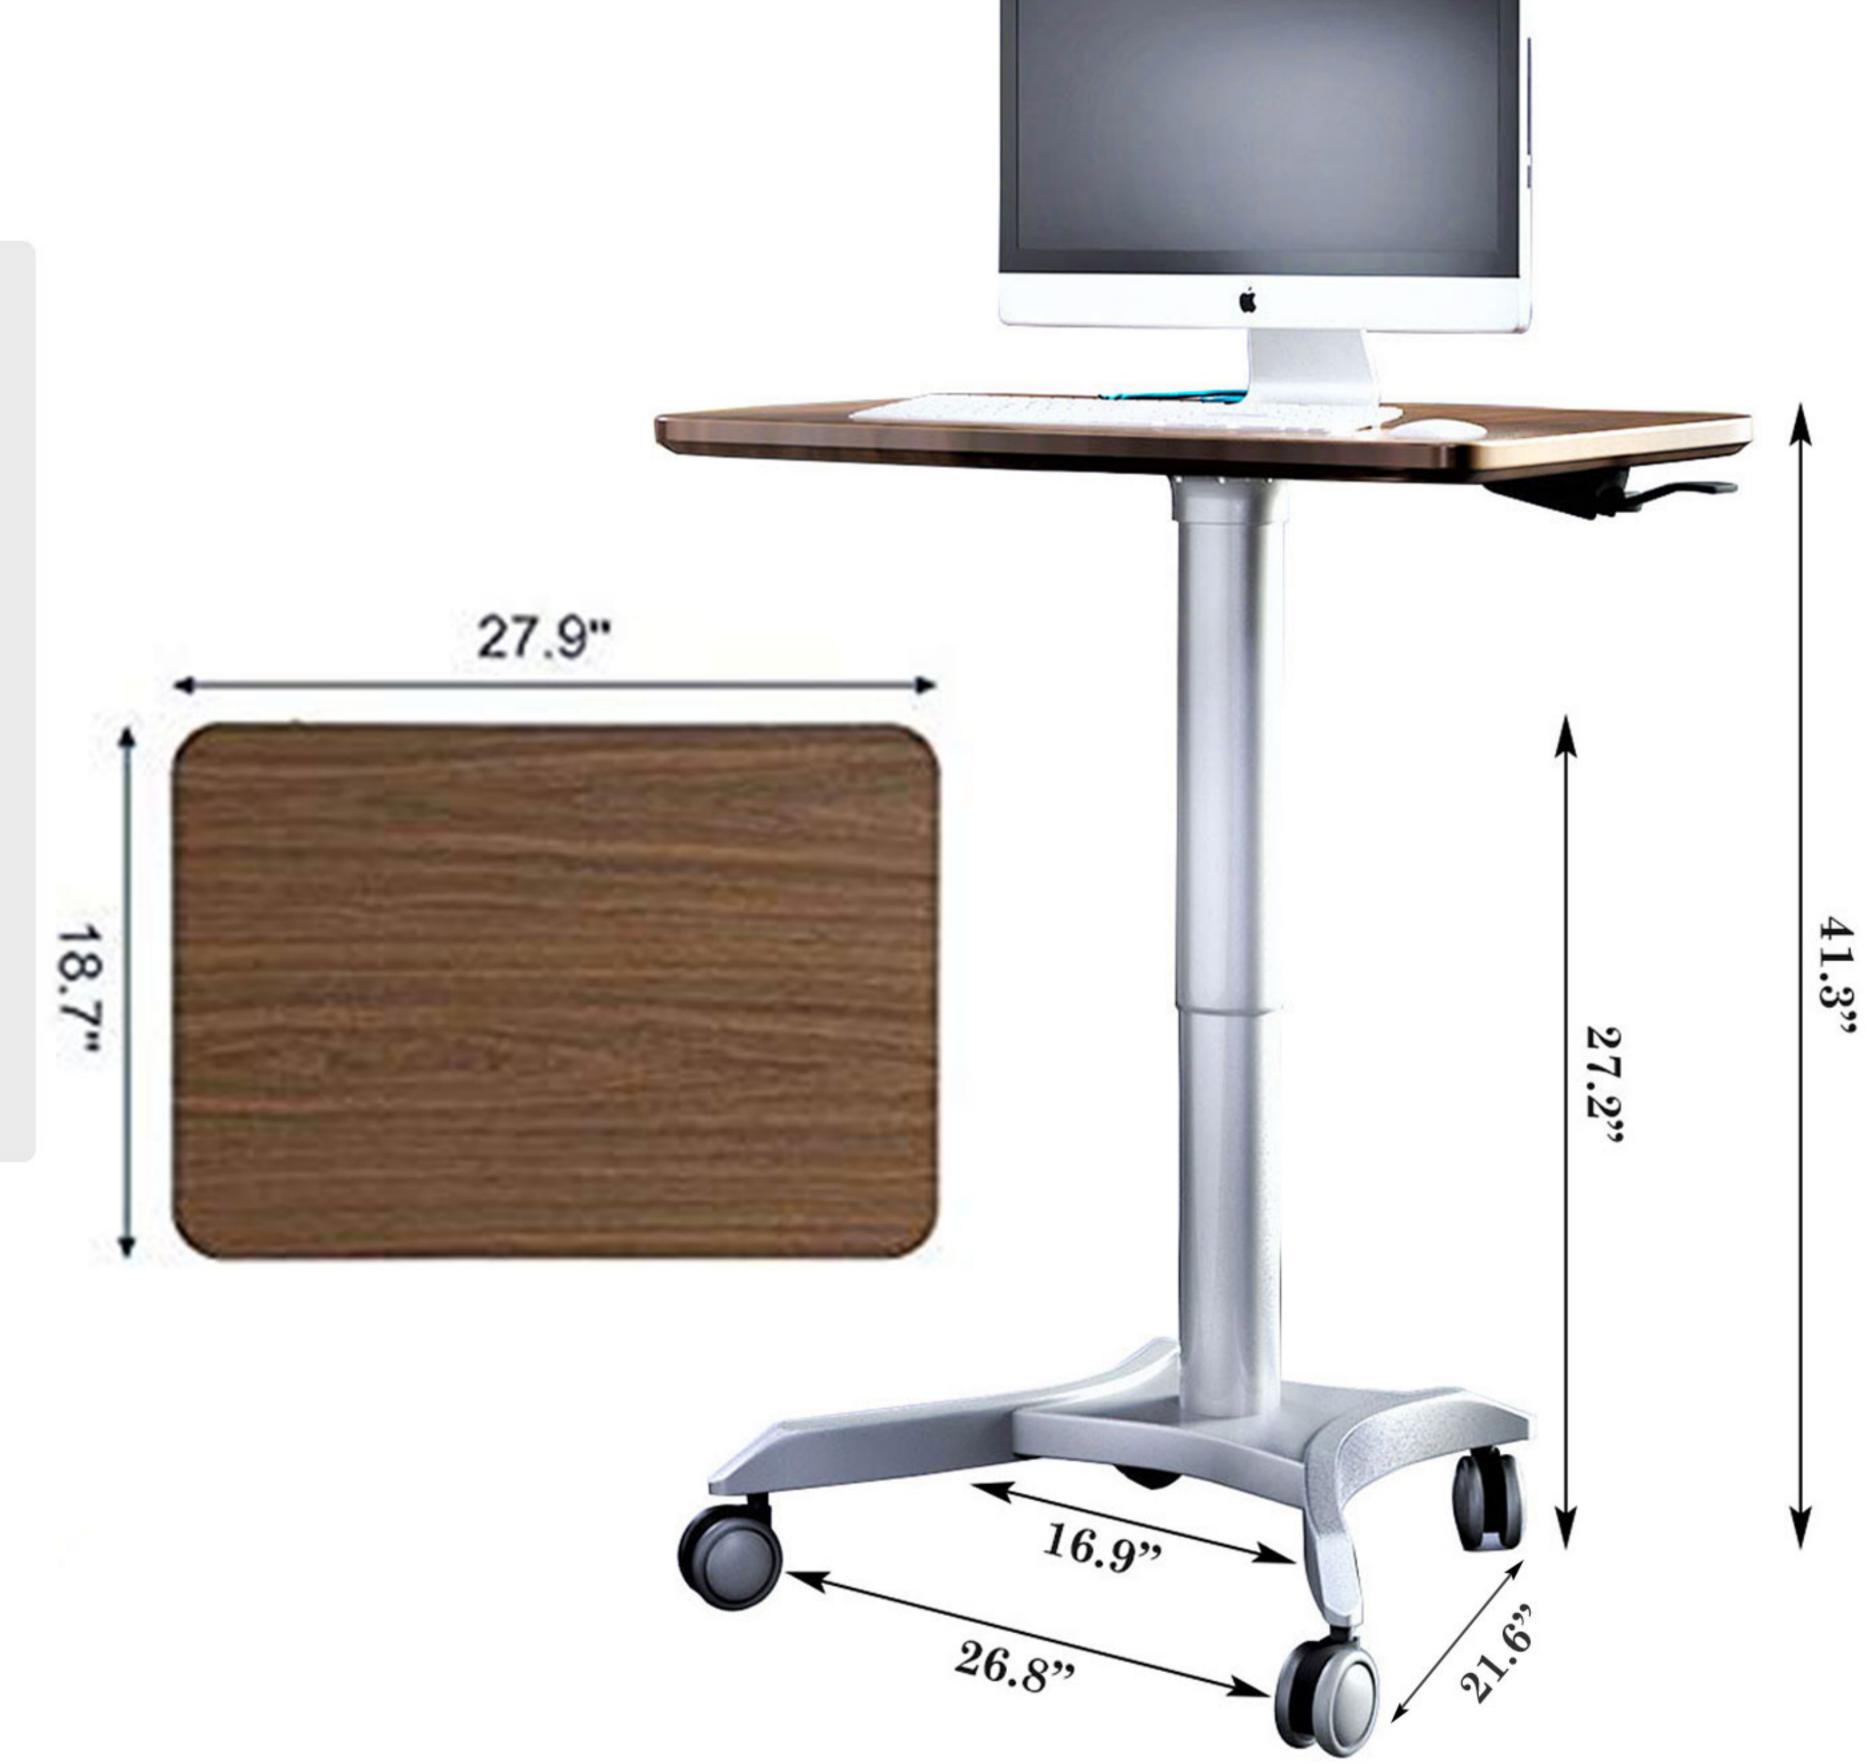

Adjustable & Fast: Raise and lower the desk from 27.2" to 41.3" inches with the lever-operated air-powered cylinder.

Enjoy smooth-gliding mobility with four 2.4" caster swivel wheels (2 lockings). Simply screw wheels in for a portable workspace that stays put when you need it.

## Specifications

1. Height Adjust: 700-1100mm

2. Tube diameter: 70/75.

3. Force: 60-200N

4. Materials: Aluminum tube with steel base tabletop is MDF with PVC

5. Color: Silver.