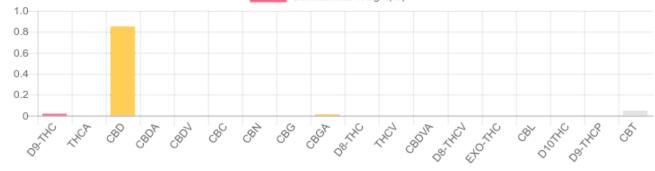

## Cannabinoids Test

SHIMADZU INTEGRATED UPLC-PDA GSL SOP 400

|                    | Cannabinoids       | LOQ    | weight(%) | mg/g   |
|--------------------|--------------------|--------|-----------|--------|
|                    | D9-THC             | 10 PPM | 0.018%    | 0.180  |
|                    | THCA               | 10 PPM | N/D       | N/D    |
| LITE HEAP PRODUCTS | CBD                | 10 PPM | 0.851%    | 8.514  |
| CBD RELIEF         | CBDA               | 20 PPM | N/D       | N/D    |
| CREAM COOME        | CBDV               | 20 PPM | N/D       | N/D    |
|                    | CBC                | 10 PPM | N/D       | N/D    |
|                    | CBN                | 10 PPM | N/D       | N/D    |
|                    | CBG                | 10 PPM | N/D       | N/D    |
|                    | CBGA               | 20 PPM | 0.012%    | 0.117  |
|                    | D8-THC             | 10 PPM | N/D       | N/D    |
| 8% 0.851%          | THCV               | 10 PPM | N/D       | N/D    |
| HC Total CBD       | CBDVA              | 20 PPM | N/D       | N/D    |
|                    | D8-THCV            | 20 PPM | N/D       | N/D    |
|                    | EXO-THC            | 20 PPM | N/D       | N/D    |
|                    | CBL                | 20 PPM | N/D       | N/D    |
|                    | D10THC             | 20 PPM | N/D       | N/D    |
|                    | D9-THCP            | 20 PPM | N/D       | N/D    |
|                    | CBT                | 20 PPM | 0.046%    | 0.459  |
|                    | TOTAL D9-THC       |        | 0.018%    | 0.018% |
|                    | TOTAL CBD*         |        | 0.851%    | 8.514  |
|                    | TOTAL CANNABINOIDS |        | 0.927%    | 9.270  |