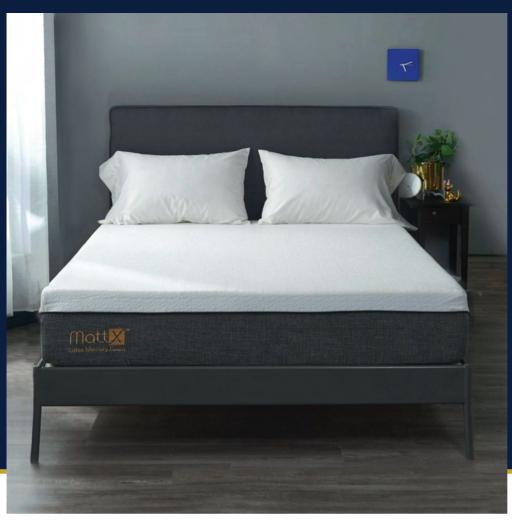

# **MattX**<sup>TM</sup> **Hybrid Mattress**

Covered with TENCEL™ Knitted Cover

100% Natural

**Organic Latex** 

Firmness: 7.5 Comfort

## MattX<sup>TM</sup> Hybrid Mattress

MattX™ Hybrid Mattress not only supports pressure point relief and reducing

pain, it could be coated with cooling gels to regulate heat.

This is covered with TENCEL™ knitted fibre, is eco-friendly, 100% natural and is known to cool the skin with its efficient moisture wicking properties.