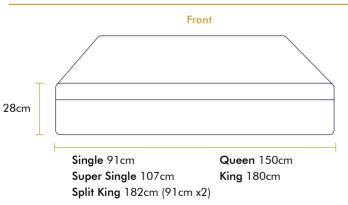

All dimensions are measured in centimeters (cm).

#### **Dimensions**

Single, Super Single, Queen, King 190cm

Side