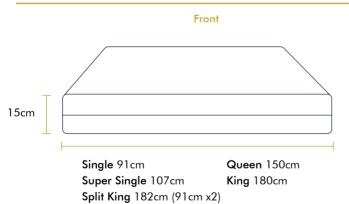

# Front 13cm

Side

Single 91cm Super Single 107cm

Queen 150cm King 180cm

Single, Super Single, Queen, King 190cm

**Dimensions** 