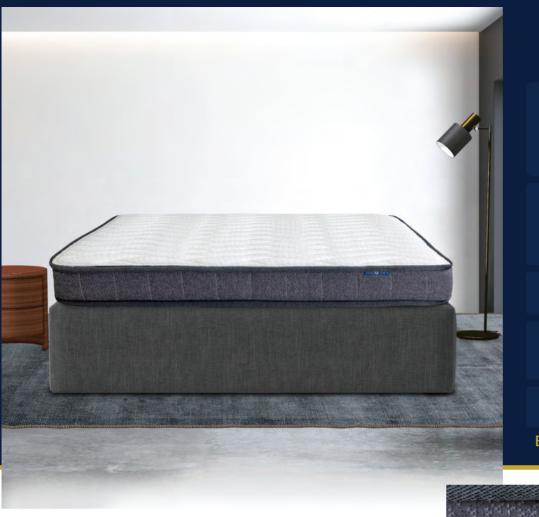

# MattX<sup>TM</sup> Mini Plus **Ortho Mattress**

Covered with Artic Ultra Cool® Zipper Cover

100% Natural

Organic Latex

**Optimal Spinal Alignment** 

Firmness: 9.5 Comfort

Mini Spring Coil

Best with Adjustable Bed Base

#### Where Comfort Meets Orthopedic Excellence

Experience the perfect union of adaptive comfort and orthopedic excellence with the groundbreaking MattX™ Mini Plus Ortho Mattress. This mattress transcends conventional sleep boundaries, merging responsive support with luxurious comfort to cater to your body's unique requirements.