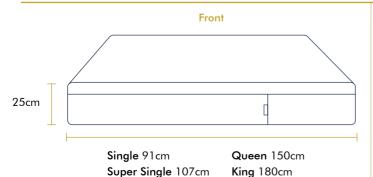

# Front 13cm

Side

Single 91cm Super Single 107cm

Queen 150cm King 180cm

Single, Super Single, Queen, King 190cm

**Dimensions** 