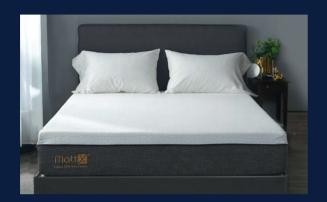

# MattX<sup>™</sup> DUAL Mattress

Firmness:

7~8.5

#### MattX<sup>TM</sup> DUAL Mattress

MattX<sup>™</sup> DUAL is the 1st "Flippable" Mattress in Singapore. It combines 2 firmness in 1 mattress that features Artic Cool Technology<sup>™</sup> zipper cover, which makes it stay cool at all times. Our unique design allows you to flip it to the side that feels best for you!

#### • A soft mattress and a firm mattress in one

Meet MattX™ Dual Mattress, a new mattress that understands you in both firmness and softness.

This flippable mattress that has a firmer latex layer on one side, flip it over and the other side is a softer memory foam so you get two mattress in one and two chances to find the right fit for you.

#### Universal comfort with cooling on contact

Artic cool technology provides better cooling power for more comfortable and breathable sleep environment all night long.

Hear your cares melt away as you drift off to sleep!

#### Mattress Layers

Artic Cool Technology  $^{\scriptscriptstyle\mathsf{TM}}$  super cooling zipper cover for easy swopping Top Cover 3cm thick 100% Natural Latex - Certified by Eco-Institut Germany Gmbh 1st Layer (firmer surface can be top or bottom, simply flip it) 2nd Layer 10cm thick High Density Support Core Foam Motion transfer control and foam used is certified by Certipur-US 3rd Layer 4cm thick Max Flow Foam support allows breathable space for air movement, foam is certified by Certipur-US 3cm thick Cool Gel Infused Memory Foam 4th Layer NASA invented foams that provide unrivalled comfort and pressure support, rapid cooling and body heat dissipation, foam used is certified by Certipur-US (Softer surface can be top or bottom, simply flip it) **Bottom Cover** TENCEL™ knitted zipper cover for the more warmth yet breathable touch

The versatile MattX<sup>TM</sup> DUAL Mattress offers a flippable design, providing two distinct levels of firmness for a personalized sleep experience.