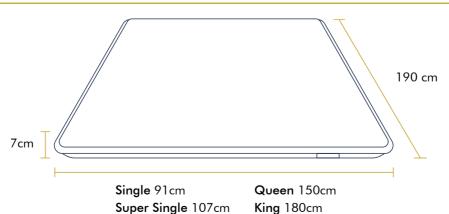

# Front 13cm

Side

Single 91cm Super Single 107cm

Queen 150cm King 180cm

Single, Super Single, Queen, King 190cm

**Dimensions** 

Dimensions

All dimensions are measured in centimeters (cm).