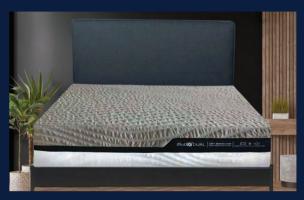

# MattX<sup>TM</sup> Latex Pure Mattress

Firmness:

7/8/9

Thickness:

15 cm

## MattX<sup>TM</sup> Latex Pure Mattress

This engineered masterpiece is sure to give you the perfect night's rest, introducing exclusive advanced latex mattress technology that no other company can match.

Discover a truly customizable sleep experience tailored to your individual needs as you discover three distinct firmness levels: 7, 8 and 9 that let you dial in whatever level of support best fits your body and your personal preferences.

#### Mattress Layers

**Top Cover** Artic Ultra Cool© zipper cover for easy swopping

Woven fabric for durability, anti-bacteria & anti-mite

Three/ Four Support Layers

Each have 5cm plus layer of 100% Natural Latex, eco-INSTITUT® certified non toxic