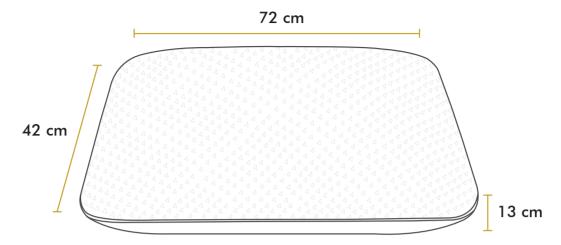

| MattX <sup>TM</sup> Mini Topper        | <del>-</del> 13 |
|----------------------------------------|-----------------|
| MattX <sup>TM</sup> Memory Foam Pillow | <b>—</b> 17     |

MattX<sup>™</sup> Mini Coil Pillow — 15, 16

All dimensions are measured in centimeters (cm).