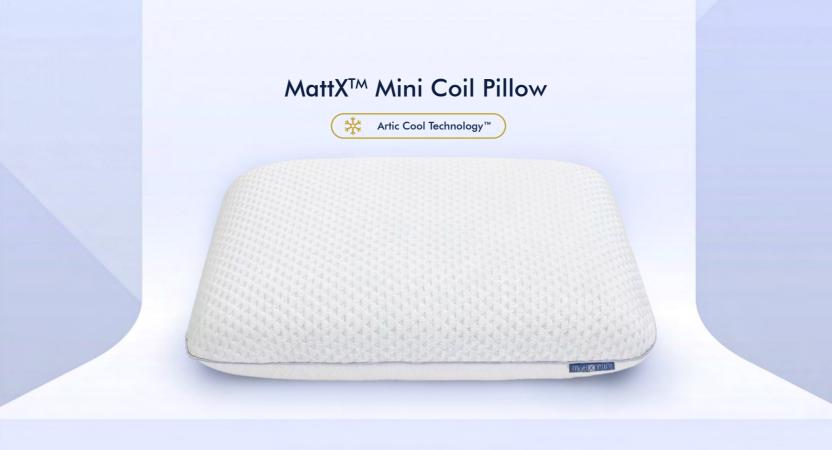

| MattX <sup>TM</sup> Mini Topper        | <del>-</del> 13 |
|----------------------------------------|-----------------|
| MattX <sup>TM</sup> Memory Foam Pillow | <b>—</b> 17     |

MattX<sup>™</sup> Mini Coil Pillow — 15, 16

#### MattX<sup>TM</sup> DUAL Mattress

MattX<sup>™</sup> DUAL is the 1st "Flippable" Mattress in Singapore. It combines 2 firmness in 1 mattress that features Artic Cool Technology<sup>™</sup> zipper cover, which makes it stay cool at all times. Our unique design allows you to flip it to the side that feels best for you!

#### Universal comfort with cooling on contact

Artic cool technology provides better cooling power for more comfortable and breathable sleep environment all night long.

Hear your cares melt away as you drift off to sleep!