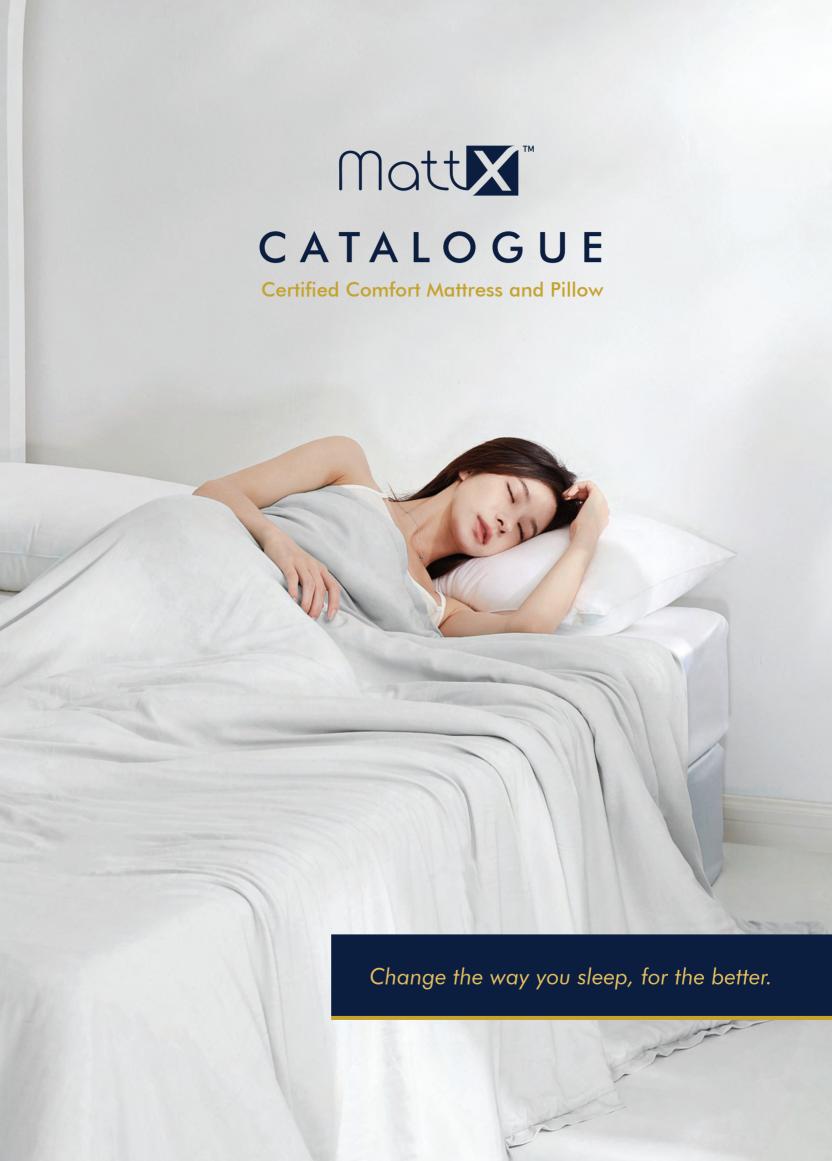

# **MattX**<sup>TM</sup> **Hybrid Mattress**

Covered with TENCEL™ Knitted Cover

100% Natural

**Organic Latex** 

Firmness: 7.5 Comfort

## MattX<sup>TM</sup> Hybrid Mattress

MattX™ Hybrid Mattress not only supports pressure point relief and reducing

pain, it could be coated with cooling gels to regulate heat.

This is covered with TENCEL™ knitted fibre, is eco-friendly, 100% natural and is known to cool the skin with its efficient moisture wicking properties.

#### Mattress Layers

Tencel Twin-Cool technology knitted cover

2cm 100% natural latex which is certified by Eco-Institut

5cm Cool gel infused memory foam certified by CertiPUR-US

5cm Transition layers of responsive foam absorb movement

16cm premium high-density support foam certified by CertiPUR-US

Anti-slip bottom non-woven fabrics with zip-off removable cover