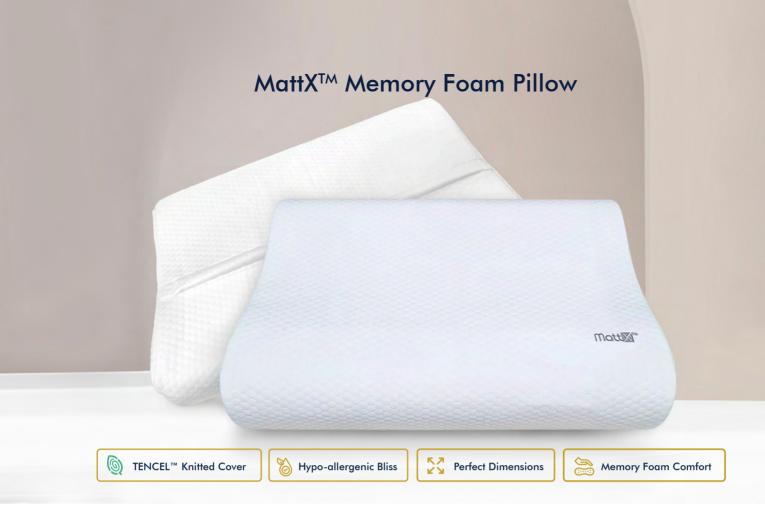

Awaken Refreshed, Sleep Reimagined

Introducing the MattX<sup>TM</sup> Memory Foam Pillow, a harmonious blend of cutting-edge memory foam technology, natural ingredients, and hypo-allergenic excellence, creating a haven of comfort and health-conscious luxury for your sleep.

#### Hypo-allergenic Bliss

Say goodbye to allergy concerns. The MattX Memory Foam Pillow is hypo-allergenic, making it the perfect choice for allergy sufferers seeking a clean and healthy sleep environment.

#### **Perfect Dimensions**

This pillow strikes the ideal balance between support and comfort. It's not too high, not too low - just perfect for a rejuvenating sleep experience.

#### Memory Foam Comfort

Experience a new level of comfort with our premium memory foam core that contours to the shape of your head and neck, providing natural support for a restful night's sleep.

Dimensions