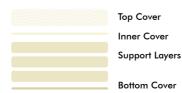

#### Mattress Layers

Top Cover

2nd Layer

3rd Layer

4th Layer

5th Layer

6th Layer

7th Layer

Bottom Cover

Infused with Artic Cool Technology™ Knitted Fabric ensures consistent airflow and breathability.

Organic cotton provides a tailored support system for optimum comfort.

 $25 \mathrm{mm}$  Polyurethane (PU) Foam with a density of 40D eases pressure points for a relaxing sleep experience.

Non-woven fabric adds durability and stability to the mattress's structure.

Crafted from Felt enhances the overall mattress structure.

The H100mm pocketed spring core offers customised comfort and undisturbed sleep by individually responding to your body's needs.

Crafted from Felt adds a finishing touch of comfort.

Non-woven fabric completes the mattress's structure with a touch of excellence.

Best with Adjustable Bed Base