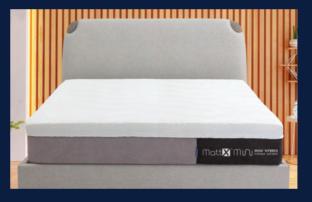

# MattX<sup>TM</sup> Mini Plus **Hybrid Mattress**

Covered with Artic Cool Technology™ Super Cooling Zipper Cover

Firmness:

8,9 Comfort

Mini Spring Coil

Best with Adjustable Bed Base

## MattX<sup>TM</sup> Mini Plus Hybrid Mattress

Introducing the MattX<sup>™</sup> Mini Plus Hybrid Mattress A gateway to a whole new realm of sleep luxury. Revel in the sheer opulence of adjustable firmness, seamlessly gliding between two distinct levels — an inviting 8/10 and a sumptuous 9/10 on the firmness scale.

Our innovative design acknowledges that your needs change over time, offering an adaptable solution to match. And with the added benefit of a flippable mattress, every night becomes an exploration of personalized comfort. Elevate your sleep experience with a mattress that evolves with you.