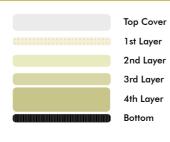

#### Mattress Layers

Tencel Twin-Cool technology knitted cover

2cm 100% natural latex which is certified by Eco-Institut

5cm Cool gel infused memory foam certified by CertiPUR-US

5cm Transition layers of responsive foam absorb movement

16cm premium high-density support foam certified by CertiPUR-US

Anti-slip bottom non-woven fabrics with zip-off removable cover