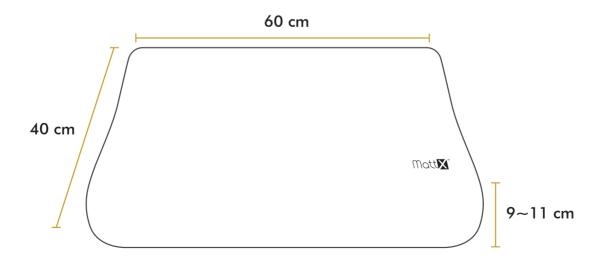

#### **Perfect Dimensions**

This pillow strikes the ideal balance between support and comfort. It's not too high, not too low - just perfect for a rejuvenating sleep experience.

All dimensions are measured in centimeters (cm).