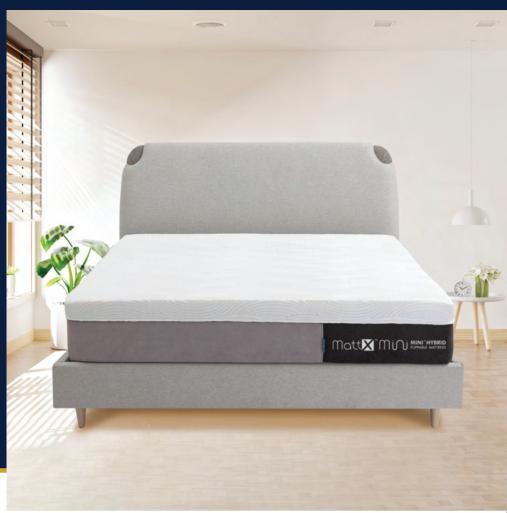

# MattX<sup>TM</sup> Mini Plus **Hybrid Mattress**

Covered with Artic Cool Technology™ Super Cooling Zipper Cover

Firmness:

8,9 Comfort

Mini Spring Coil

Best with Adjustable Bed Base

## MattX<sup>TM</sup> Mini Plus Hybrid Mattress

Introducing the MattX<sup>™</sup> Mini Plus Hybrid Mattress A gateway to a whole new realm of sleep luxury. Revel in the sheer opulence of adjustable firmness, seamlessly gliding between two distinct levels — an inviting 8/10 and a sumptuous 9/10 on the firmness scale.