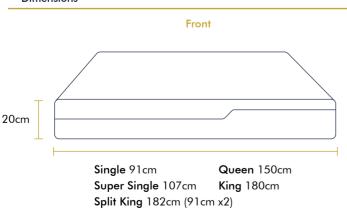

# Front 13cm

Side

Single 91cm Super Single 107cm

Queen 150cm King 180cm

Single, Super Single, Queen, King 190cm

**Dimensions** 