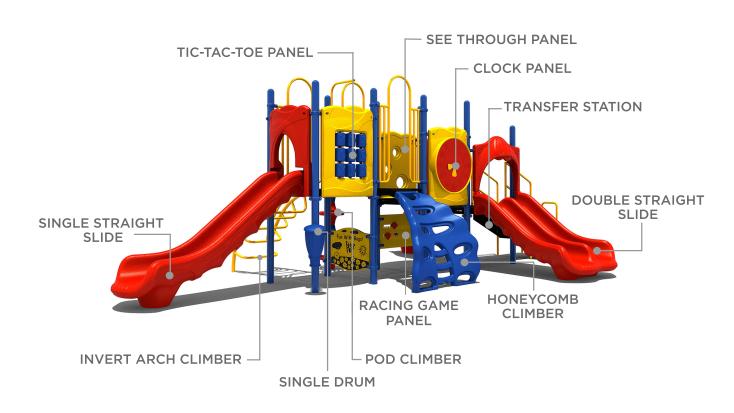

## **MOTION MATRIX**

PPQS-22115

Age Group: 2 - 12 | Capacity: 20 - 24 | Activities: 14 | Use Zone: 36'8" x 26'8" | Fall Ht: 48" - 0"

## **ACTIVITY BREAKDOWN**

Platforms: 4

**Slides: 3** Single Straight Slide,

Double Straight Slide, Single Right Turn Slide

Climbers: 3 Invert Arch Climber.

Pod Climber,

Honeycomb Climber

Tic-tac-toe Panel

3 Racing Game Panel,

Panels: See Through Panel,

Other

**Activities:** Single Drum