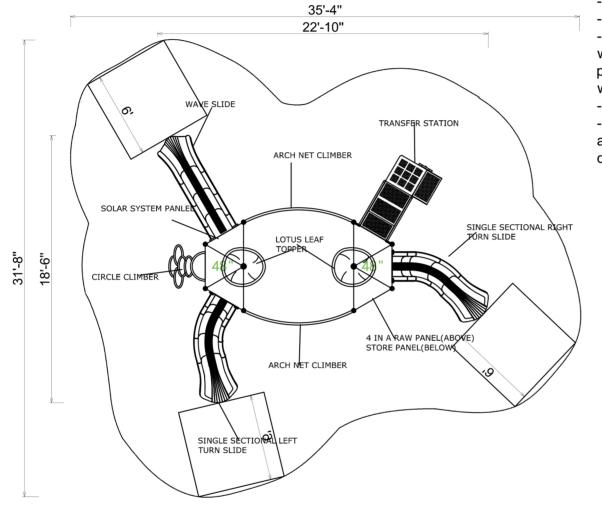

Structure Size: 22'-11"X18'-6"X9'-2" | HDPS:

Recommended Use Zone: 35'-3"X31'-8"

Surface Area: 1152 Sq Ft

2" HDPS: 4'

Age 5-12 Group: 5-12

Capacity: 18-22 Weight: 1860 lbs **Proactive Parks** 

www.proactiveparks.com info@proactiveparks.com 1-866-887-2757