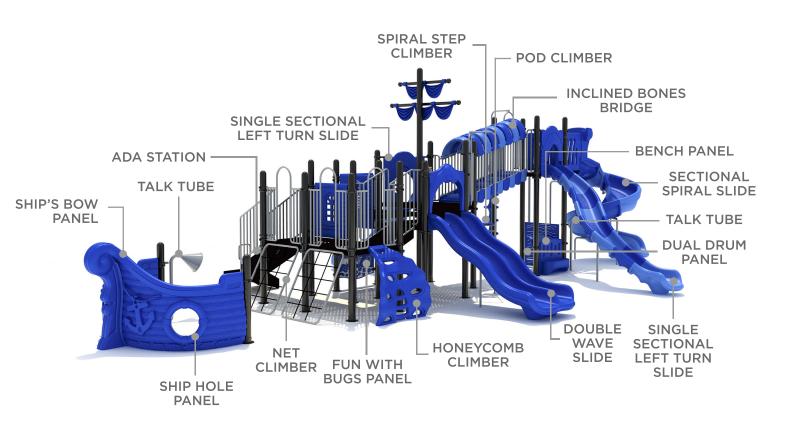

VOYAGE AT SEA PPCS-22093

Age Group: 5-12 | Capacity: 82 | Activities: 18 | Use Zone: 61'-11" × 41'-7" | Fall Ht: 8" - 0"

## ACTIVITY BREAKDOWN

| Platforms:           | 7                                                                                                            |                      |
|----------------------|--------------------------------------------------------------------------------------------------------------|----------------------|
| Slides:              | <b>4</b> Single Sectional Left Turn<br>Slide (2), Double Wave Slide,<br>Sectional Spiral Slide               | L                    |
| Climbers:            | <b>5</b> Net Climber (2), Honeycomb<br>Climber, Spiral Step Climber,<br>Pod Climber                          |                      |
| Panels:              | <b>6</b> Ship's Bow Panel, Ship's<br>Hole Panel (2), Fun with Bugs<br>Panel, Dual Drum Panel, Bench<br>Panel | Alien<br>Cactus      |
| Other<br>Activities: | <b>3</b> Talk Tube (2), Inclined<br>Bones Bridge                                                             | Happy Tin<br>Patriot |