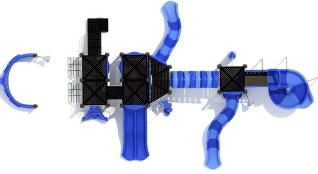

VOYAGE AT SEA PPCS-22093

Age Group: 5-12 | Capacity: 82 | Activities: 18 | Use Zone: 61'-11" × 41'-7" | Fall Ht: 8" - 0"

## ACTIVITY BREAKDOWN

| Platforms:           | 7                                                                                                            |                      |
|----------------------|--------------------------------------------------------------------------------------------------------------|----------------------|
| Slides:              | <b>4</b> Single Sectional Left Turn<br>Slide (2), Double Wave Slide,<br>Sectional Spiral Slide               | L                    |
| Climbers:            | <b>5</b> Net Climber (2), Honeycomb<br>Climber, Spiral Step Climber,<br>Pod Climber                          |                      |
| Panels:              | <b>6</b> Ship's Bow Panel, Ship's<br>Hole Panel (2), Fun with Bugs<br>Panel, Dual Drum Panel, Bench<br>Panel | Alien<br>Cactus      |
| Other<br>Activities: | <b>3</b> Talk Tube (2), Inclined<br>Bones Bridge                                                             | Happy Tin<br>Patriot |