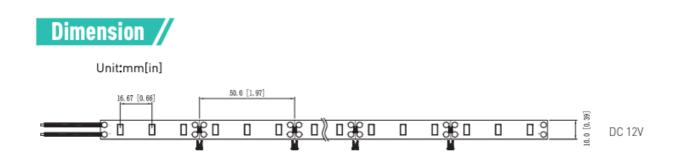

## **Specifications:**

| LED Type       | SMD 2835                            |
|----------------|-------------------------------------|
| LED Q'ty/m     | 60pcs                               |
| Input Voltage  | 12V/24VDC Constant Voltage          |
| Power          | 7.2W                                |
| Cutting length | 12V 50mm 3 LEDs<br>24V 100mm 6 LEDs |
| Strip Width    | 10mm                                |
| Viewing Angle  | 120°                                |