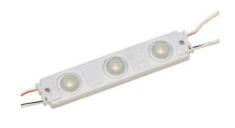

# Sign Technology

**Description:** 

Module: Back Light
Power (w): 1.32w
Rating: IP65

#### **Features**

- Powered by the super bright 5730 LED
- Constant current
- IP65
- Edge light modules
- CE, RoHS, UL certified.