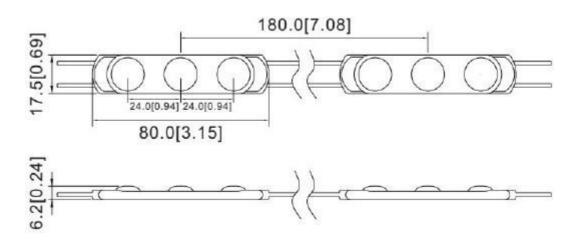

### **Specifications:**

| Items                | Parameters       |
|----------------------|------------------|
| Part Number          | ZE03BA3          |
| CCT (K)              | 7000K            |
| Beaming Angle ( ° )  | 170              |
| CRI (Ra)             | ≥75              |
| Luminous Flux ( Im ) | 120              |
| Voltage ( V )        | DC12V            |
| Power ( W )          | 1.2              |
| Driving Method       | Constant Voltage |
| Dimension ( mm )     | 80*17.5*6.2      |
| Weight (g)           | 11.0             |
| Working Tem. ( °C )  | -25~+60          |
| Storage Tem. ( ℃ )   | -25 ~ +70        |