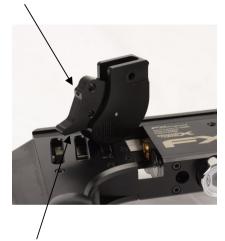

1. Before fitting the loader, please read and understand these instructions fully. The loader can only be fitted from the normal magazine loading side on the right.

This is done in a similar manner as fitting the FX multi-shot magazine and can be retained by the rear 'twist lock'.

2. A grub screw can apply more or less pressure to swell the pellet 'grip o'ring' such that the pellet is gently retained in the loading arm.

- 3. Open and close is by using the small lever on the side of the loader arm
- 4. Once fitted, the loader is ready for use.