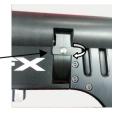

1. Before fitting the loader, please read and understand these instructions fully. The loader can only be fitted from the normal magazine loading side on the right.

This is done in a similar manner as fitting the FX multi-shot magazine and can be retained by the rear 'twist lock'.

2. A grub screw can apply more or less pressure to swell the pellet 'grip o'ring' such that the pellet is gently retained in the loading arm.

- 3. Open and close is by using the small lever on the side of the loader arm
- 4. Once fitted, the loader is ready for use.