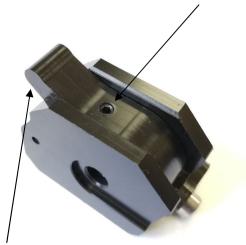

1. Before fitting the loader, please read and understand these instructions fully.

The loader can only be fitted from the normal magazine loading side on the right.

This is done in a similar manner as fitting the FX multi-shot magazine and can be retained by rear

'twist lock'.

2. A grub screw can apply more or less pressure to swell the pellet 'grip o'ring' such that the pellet is gently retained in the loading arm.

- 3. Open and close is by using the small lever on the side of the loader arm
- 4. Once fitted, the loader is ready for use.