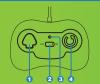

### BATTERY REQUIRE | FUNCTION DESCRIPTION

Forward 2 Switch ON / OFF

3 Indicator Light 4 Reverse

About The Music & Sound:

5 Switch ON / VOL 2 6 Switch ON / VOL 1 7 Switch OFF

3 The Sound Button of Engine Roared