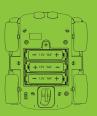

The remote requires 2 AA batteries (Not Included)

The remote control car requires 3 AA batteries (Not Included)