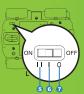

### BATTERY REQUIRE | FUNCTION DESCRIPTION

Forward 2 Switch ON / OFF

3 Indicator Light 4 Reverse

About The Music & Sound:

5 Switch ON / VOL 2 6 Switch ON / VOL 1 7 Switch OFF

3 The Sound Button of Engine Roared

There are 3 fun musics and 2 volume options, you can choose different volumes and change the music by pressing the music hutton