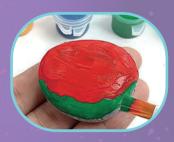

KIT INCLUDES googly eyes paint brushes 9999 gems ∕ glitter glue rocks 4 glow-in-the-dark 6 standard paints puffy paints

Paint the stone with white paint for subsequent coloring

Start painting with a brush dipped in paint one layer of paint dries and then another layer

The painted stones can be dried naturally