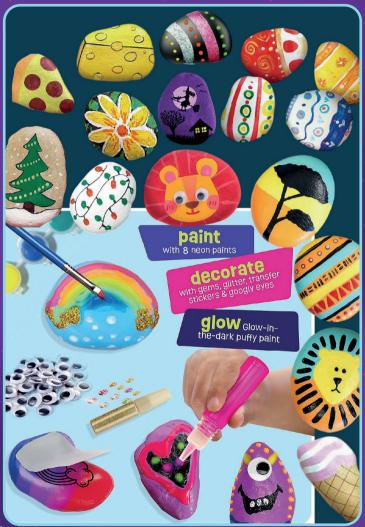

# ROCK

12 Rocks Included

18 Golden Stickers

6 Metallic Paints
4 Brushes

20 Googly Eyes

3 Glitter Glue

24 Transfer Stickers

18 Gem Stickers

### INCLUDES:

12 natural river rocks, 4 puffy glow-in-the-dark paints, 8 standard paints, gold & silver glitter glue, 4 paintbrushes (fine tip and wider tip), googly eyes, gem stickers, gold and black transfer stickers, and instruction manual.

### LET IT GLOW:

The main attraction is the puffy glow-in-the-dark paints. When the lights go out, these paints will light up and provide beautiful designs. Imagine the look on your child's face as they watch their rock designs come to life in the dark!