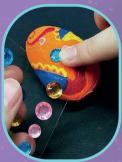

# Bling-Shining Gems

Decorate the rock with gems and glitters, and it will be bling-shining

## Use of Eyes

Decorate the rock with gems and glitters, and it will be bling-shining