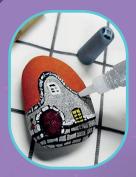

# **Usage of Glitter Gum**

After the painted stone is completely dry with the paint you can apply glitter powder to it according to your preference.