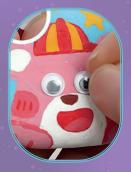

### LET IT GLOW:

The main attraction is the puffy glow-in-the-dark paints. When the lights go out, these paints will light up and provide beautiful designs. Imagine the look on your child's face as they watch their rock designs come to life in the dark!

KIT INCLUDES googly eyes paint brushes 9999 gems ∕ glitter glue rocks 4 glow-in-the-dark 6 standard paints puffy paints

Paint the stone with white paint for subsequent coloring

Start painting with a brush dipped in paint one layer of paint dries and then another layer