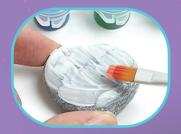

KIT INCLUDES googly eyes paint brushes 9999 gems ∕ glitter glue rocks 4 glow-in-the-dark 6 standard paints puffy paints

Paint the stone with white paint for subsequent coloring

Start painting with a brush dipped in paint one layer of paint dries and then another layer

The painted stones can be dried naturally