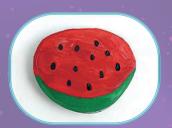

KIT INCLUDES googly eyes paint brushes 9999 gems ∕ glitter glue rocks 4 glow-in-the-dark 6 standard paints puffy paints

Paint the stone with white paint for subsequent coloring

Start painting with a brush dipped in paint one layer of paint dries and then another layer

The painted stones can be dried naturally