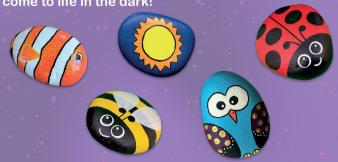

### UNILEASH & SPARK YOUR GREATIVITY:

The ultimate gift for any child who loves art creativity and a little bit of magic. With this fun and educational kit, kids can unleash their creativity and create truly unique and eye-catching 'glowing' rock designs.

### LET IT GLOW:

The main attraction is the puffy glow-in-the-dark paints. When the lights go out, these paints will light up and provide beautiful designs. Imagine the look on your child's face as they watch their rock designs come to life in the dark!