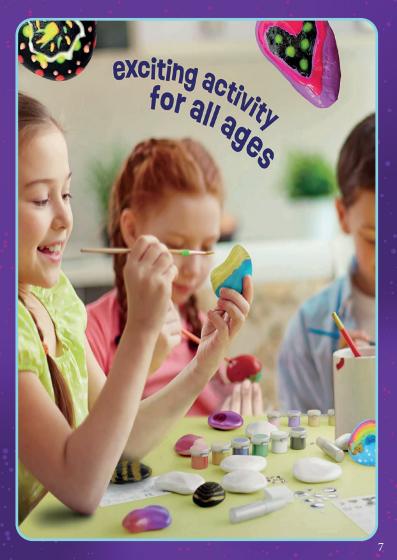

### UNILEASH & SPARK YOUR GREATIVITY:

The ultimate gift for any child who loves art creativity and a little bit of magic. With this fun and educational kit, kids can unleash their creativity and create truly unique and eye-catching 'glowing' rock designs.