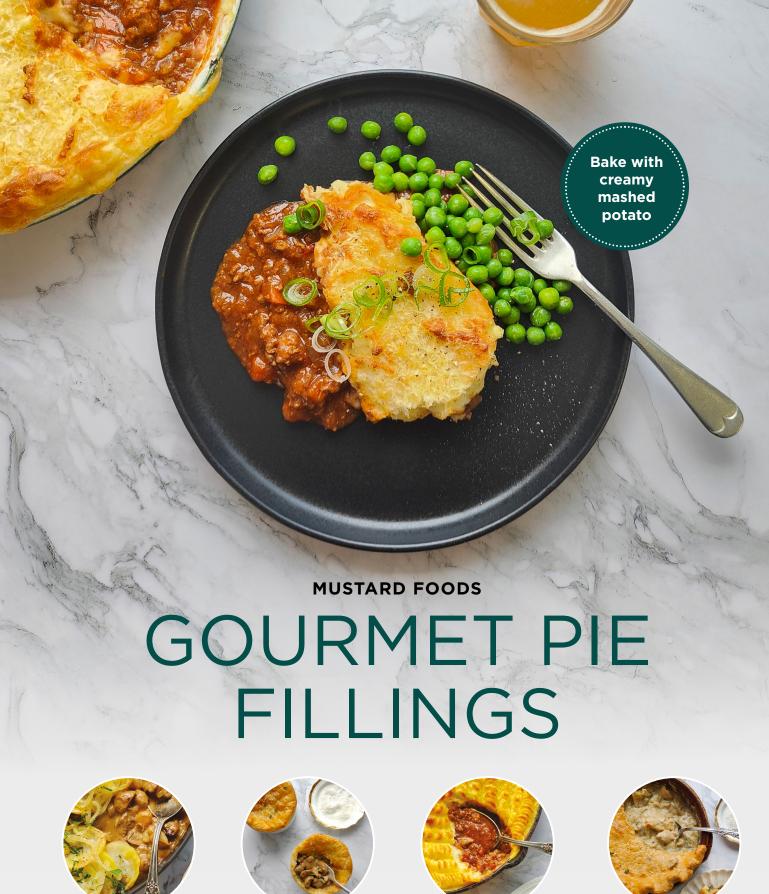

Top with scalloped potatoes and fried onions

**POT PIES** 

Make individual mini pot pies

**MASH** 

Top with creamy mashed potatoes

**DOUBLE CRUST** 

Ideal for large deep dish pies