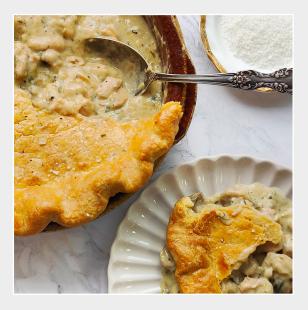

STEAK DIANE [3 x 1.2kg] GF

British beef in a cream sauce with mushrooms, brandy and dijon mustard

CHICKEN, LEEK & MUSHROOM
[3 x 1.2kg]

Chicken thigh in a cream sauce with leeks, mushrooms and dijon mustard