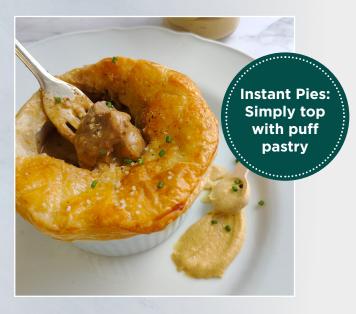

Top with scalloped potatoes and fried onions

**POT PIES** 

Make individual mini pot pies

**MASH** 

Top with creamy mashed potatoes

**DOUBLE CRUST** 

Ideal for large deep dish pies