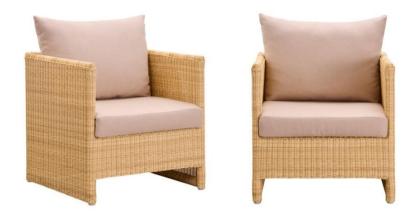

## **Molly Lounge Chair**

Elevate your outdoor living space with the Molly Lounge Chair by Sika Design. This exquisite chair features an AluRattan frame and ArtFibre weaving, offering both durability and a sophisticated look. The chair's natural finish effortlessly complements any decor. With a generous width of 29 inches, a height of 28 inches, and a seat height of 18 inches, it promises unmatched comfort. Eco-friendly and contract-rated, it's perfect for both residential and commercial settings. Enjoy peace of mind with a 2-year warranty and no assembly required.