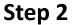

## Step 1

After completing the assembly of your Pro Golf Enclosure, uninstall the fabric flap covering the front or crossbar ceiling pipe and install the U-Bolt, U-Bolt Clamp, and Coupling Nut over the pipe.

Using sharp scissors or a utility knife, cut a slit in the fabric of the flap that aligns with the mount hardware. Be sure your cut does not cross into the finished edge fo the flap material. Close the flap around the pipe.