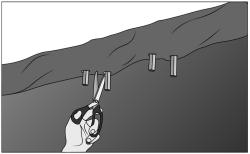

## Step 3

Secure the base plate to the clamps with the provided screws.

### Step 4

Secure the launch monitor mount to the base plate.