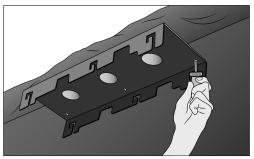

# **Uneekor Frame Mount Instructions**

## Step 1

After completing the assembly of your Pro Golf Enclosure, uninstall the fabric flap covering the front or crossbar ceiling pipe and install the U-Bolt, U-Bolt Clamp, and Coupling Nut over the pipe.



Using sharp scissors or a utility knife, cut a slit in the fabric of the flap that aligns with the mount hardware. Be sure your cut does not cross into the finished edge fo the flap material. Close the flap around the pipe.

## Step 3

Secure the base plate to the clamps with the provided screws.

### Step 4

Secure the launch monitor mount to the base plate.

### Step 5

Hang the launch monitor from the mount as described in the instructions and make final adjustments as necessary.