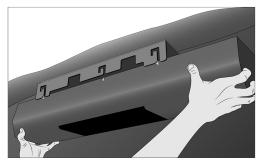

# **Uneekor Frame Mount Instructions**

## Step 1

After completing the assembly of your Pro Golf Enclosure, uninstall the fabric flap covering the front or crossbar ceiling pipe and install the U-Bolt, U-Bolt Clamp, and Coupling Nut over the pipe.



Using sharp scissors or a utility knife, cut a slit in the fabric of the flap that aligns with the mount hardware. Be sure your cut does not cross into the finished edge fo the flap material. Close the flap around the pipe.

## Step 3

Secure the base plate to the clamps with the provided screws.

### Step 4

Secure the launch monitor mount to the base plate.

### Step 5

Hang the launch monitor from the mount as described in the instructions and make final adjustments as necessary.