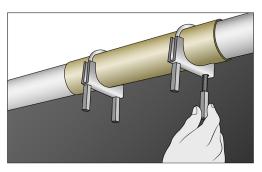

# **Uneekor Frame Mount Instructions**

## Step 1

After completing the assembly of your Pro Golf Enclosure, uninstall the fabric flap covering the front or crossbar ceiling pipe and install the U-Bolt, U-Bolt Clamp, and Coupling Nut over the pipe.



Using sharp scissors or a utility knife, cut a slit in the fabric of the flap that aligns with the mount hardware. Be sure your cut does not cross into the finished edge fo the flap material. Close the flap around the pipe.

## Step 3

Secure the base plate to the clamps with the provided screws.

### Step 4

Secure the launch monitor mount to the base plate.

### Step 5

Hang the launch monitor from the mount as described in the instructions and make final adjustments as necessary.