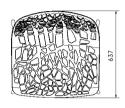

## Quotes

| Characteristics              | Lounge armchair in painted aluminium             |
|------------------------------|--------------------------------------------------|
| Design                       | Robby&Francesca Cantarutti   2018                |
| Dimension                    | 65x65x67/36 h                                    |
| Outdoor                      | Yes                                              |
| Structure                    | Die-cast and extruded aluminium                  |
| Caps                         | Thermoplastics elastomer                         |
| Paint finishes               | Paint finish with polyester/polyurethane powders |
| Stackability                 | no                                               |
| Assemply screws              | Stainless steel treated for antiunscrewing       |
| Net wight                    | 7,8 Kg                                           |
| Units per package            | 1 assembled                                      |
| Dimension and volume package | 100x86x80 0.688 MC                               |
| Brutto weight package        | 17 Kg                                            |
| Test Catas                   | ANSI-BIFMA X5.4-2012                             |
| Quality guarantee            | 2 years                                          |
| Maintenance                  | See product guarantee                            |
| Colours of structure         | 1 2 9 11 13 14 15 16                             |
|                              |                                                  |