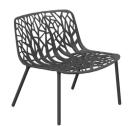

## Description

The collection includes pieces designed to be used outdoor, such as the iconic armchair and chair, but also pieces thought for indoor spaces, like the swivelling armchairs on wheels or on central base. The collection is completed by a stool, a high-back stool and a new lounge armchair.

## Quotes

| Characteristics              | Lounge armchair in painted aluminium             |
|------------------------------|--------------------------------------------------|
| Design                       | Robby&Francesca Cantarutti   2018                |
| Dimension                    | 65x65x67/36 h                                    |
| Outdoor                      | Yes                                              |
| Structure                    | Die-cast and extruded aluminium                  |
| Caps                         | Thermoplastics elastomer                         |
| Paint finishes               | Paint finish with polyester/polyurethane powders |
| Stackability                 | no                                               |
| Assemply screws              | Stainless steel treated for antiunscrewing       |
| Net wight                    | 7,8 Kg                                           |
| Units per package            | 1 assembled                                      |
| Dimension and volume package | 100x86x80 0.688 MC                               |
| Brutto weight package        | 17 Kg                                            |
| Test Catas                   | ANSI-BIFMA X5.4-2012                             |
| Quality guarantee            | 2 years                                          |
| Maintenance                  | See product guarantee                            |
| Colours of structure         | 1 2 9 11 13 14 15 16                             |
|                              |                                                  |