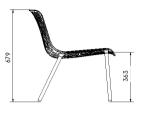

## Quotes

| Characteristics              | Lounge armchair in painted aluminium             |
|------------------------------|--------------------------------------------------|
| Design                       | Robby&Francesca Cantarutti   2018                |
| Dimension                    | 65x65x67/36 h                                    |
| Outdoor                      | Yes                                              |
| Structure                    | Die-cast and extruded aluminium                  |
| Caps                         | Thermoplastics elastomer                         |
| Paint finishes               | Paint finish with polyester/polyurethane powders |
| Stackability                 | no                                               |
| Assemply screws              | Stainless steel treated for antiunscrewing       |
| Net wight                    | 7,8 Kg                                           |
| Units per package            | 1 assembled                                      |
| Dimension and volume package | 100x86x80 0.688 MC                               |
| Brutto weight package        | 17 Kg                                            |
| Test Catas                   | ANSI-BIFMA X5.4-2012                             |
| Quality guarantee            | 2 years                                          |
| Maintenance                  | See product guarantee                            |
| Colours of structure         | 1 2 9 11 13 14 15 16                             |
|                              |                                                  |