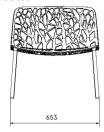

## Quotes

| Characteristics              | Lounge armchair in painted aluminium             |
|------------------------------|--------------------------------------------------|
| Design                       | Robby&Francesca Cantarutti   2018                |
| Dimension                    | 65x65x67/36 h                                    |
| Outdoor                      | Yes                                              |
| Structure                    | Die-cast and extruded aluminium                  |
| Caps                         | Thermoplastics elastomer                         |
| Paint finishes               | Paint finish with polyester/polyurethane powders |
| Stackability                 | no                                               |
| Assemply screws              | Stainless steel treated for antiunscrewing       |
| Net wight                    | 7,8 Kg                                           |
| Units per package            | 1 assembled                                      |
| Dimension and volume package | 100x86x80 0.688 MC                               |
| Brutto weight package        | 17 Kg                                            |
| Test Catas                   | ANSI-BIFMA X5.4-2012                             |
| Quality guarantee            | 2 years                                          |
| Maintenance                  | See product guarantee                            |
| Colours of structure         | 1 2 9 11 13 14 15 16                             |
|                              |                                                  |