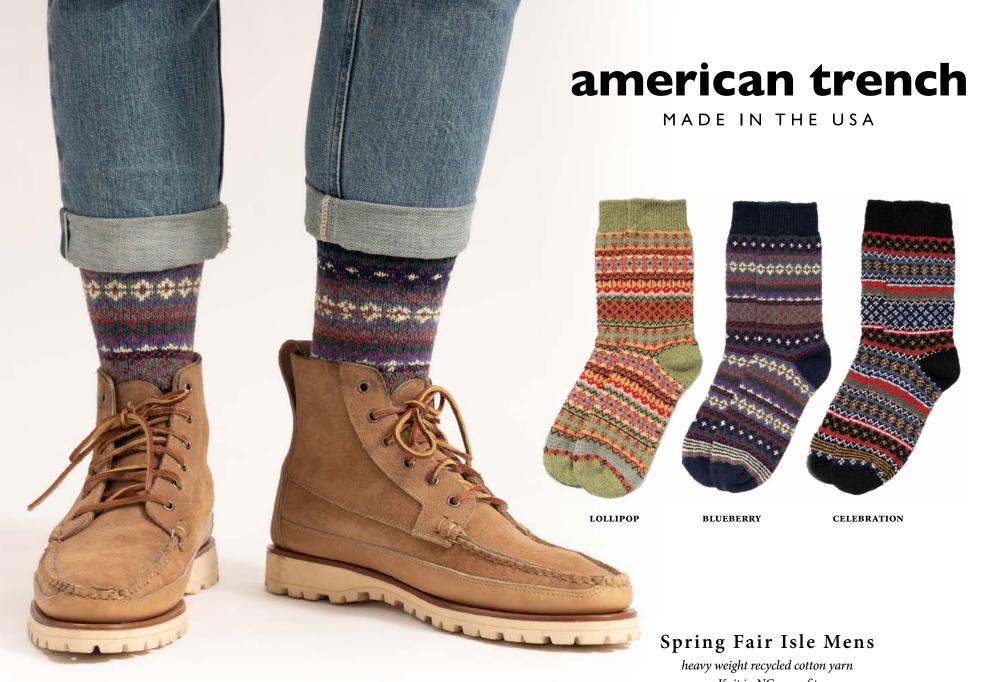

ularly the installation at the National Gallery of Art in Washington, DC.

\$9.00 / \$20.00 MSRP 6 unit minimum per color

SS22 7

MADE IN THE USA



#### 1968 USA

In American Combed Cotton

Cushioned sole with reinforced heel and toe

Knit in NC, crew fit

\$9.00 / \$20.00 MSRP 6 unit minimum per color





A powerful symbol of both patriotism and protest, Tommie Smith and John Carlos raised their hands in protest during the medal ceremony for the 200m running event of 1968 Olympic games. The USA logo on their track suits was re-created for this sock.













\$8.50 / \$18.00 MSRP 6 unit minimum per color



MADE IN THE USA



#### Random Plait Slub

Custom blend of combed slub yarn twisted with recyled cotton Knit in NC, crew fit

\$9 / \$20.00 MSRP 6 unit minimum per color









Knit in NC, crew fit

\$10.00 / \$22.00 MSRP 6 unit minimum per color

**SS22** 



SS22 20





MADE IN THE USA



### Mil-Spec Sport Sock

IN COTTON, W/ ANTI-MICROBIAL SILVER
TECHNICAL SOCK FOR HIKING AND OUTDOOR ACTIVITIES
cotton sock with nylon and lycra, knit in NC, mid-calf fit

\$6.50 / \$13.50 MSRP 6 unit minimum per color





24

GREY W/NAVY+RED



\$8.25 / \$18.50 MSRP 6 unit minimum per color

SS22 25

### Dress Up / Dress Down

VERSATILE STYLES FOR THE OFFICE, SUMMER EVENTS, & THE HOME

**Breton Stripes** 

Floral

Linen Dress



MADE IN THE USA



LINEN/NAVY

NAVY/WHITE

### Classic Breton Stripe

IN RECYCLED COTTON
One size, mid-calf fit. Knit in NC

\$6.50 / \$14.50 MSRP 6 unit minimum





MADE IN THE USA





### Cotton Floral Socks

CHERRY BLOSSOM PATTERN IN AMERICAN C