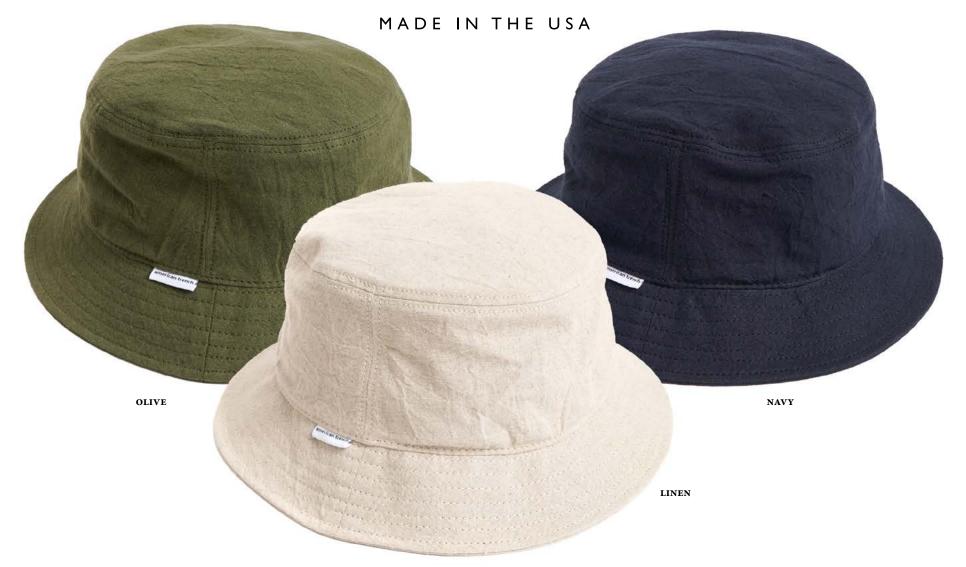

#### Unisex Bucket Hat

IN JAPANESE COTTON / LINEN BLEND CRINKLE FABRIC one size fits most

\$25.00 / \$55.00 msrp

3 unit minimum per color