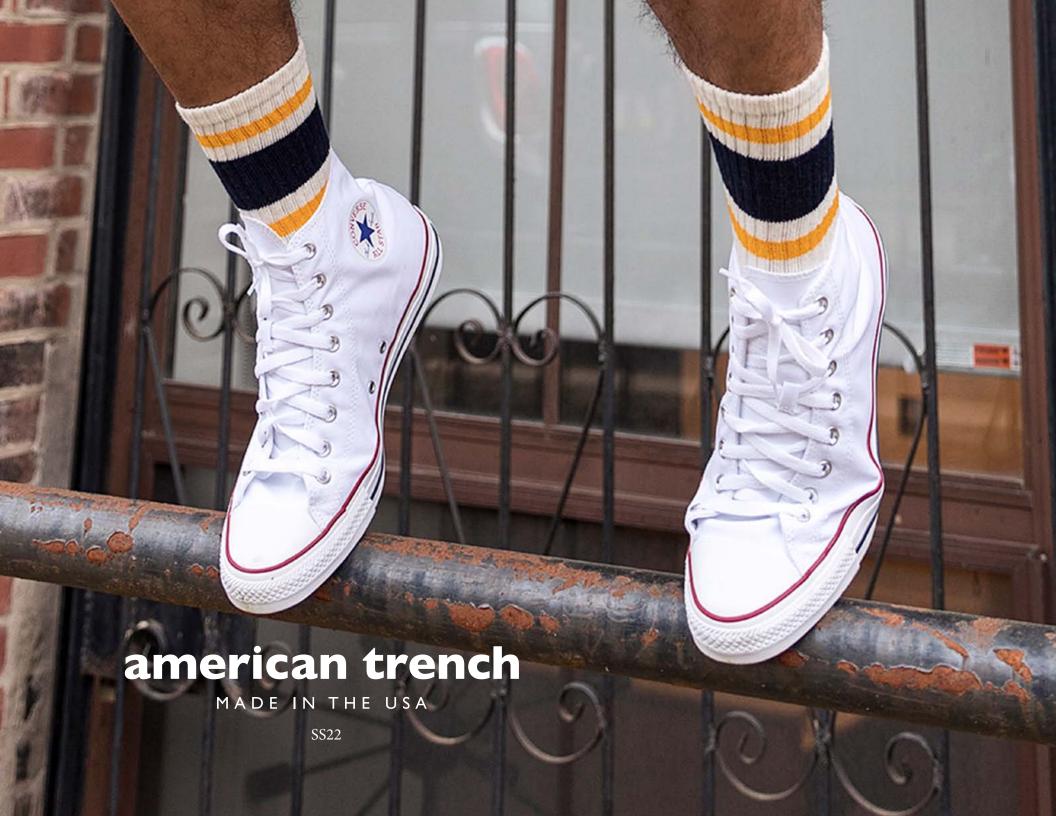

MADE IN THE USA





All colors are available in quarter crew length

#### Retro Solid

IN AMERICAN COTTON, GARMENT DYED knit in NC, crew and quarter crew fit

\$5.50 / \$13.00 MSRP 6 unit minimum



American artist Sol Lewitt (1928 - 2007) became prominent in the middle of the 20th century and was linked to both the conceptualism and minimalism movements. He worked in a variety of mediums including paintings, drawings, print making, and installations. We drew inspiration from the "wall drawings" series which contain large stripes in bold and primary colors, particularly the installation at the National Gallery of Art in Washington, DC.

\$9.00 / \$20.00 MSRP 6 unit minimum per color

SS22 7

MADE IN THE USA



#### 1968 USA

In American Combed Cotton

Cushioned sole with reinfor