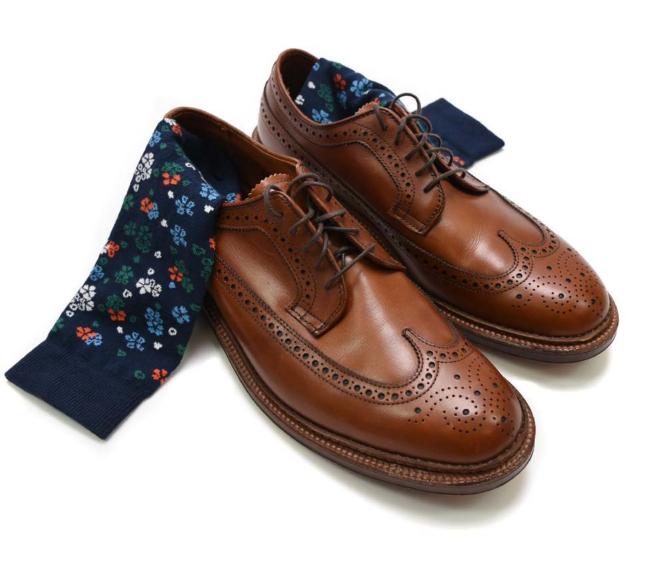

### Cotton Floral Socks

CHERRY BLOSSOM PATTERN IN AMERICAN COMBED COTTON

knit in NC, mid calf fit

\$9.00 / \$20.00 MSRP

6 unit minimum

CASUAL VERSATILE DRESS

**SS22** 29