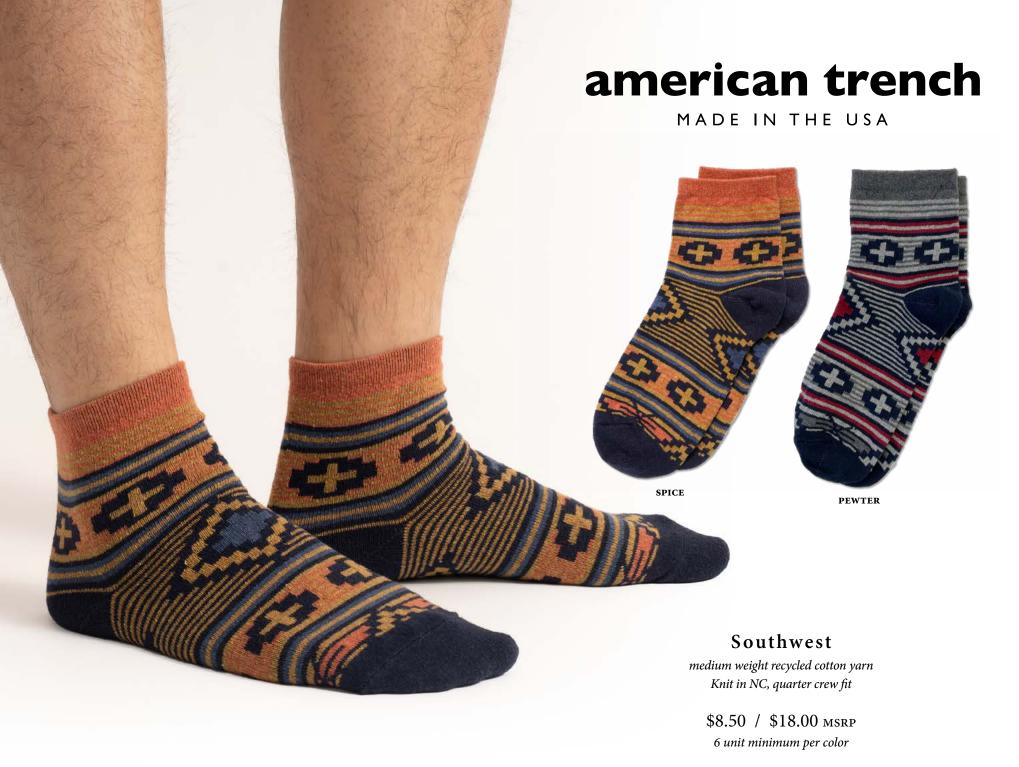

\$20.00 MSRP 6 unit minimum per color

SS22 7

MADE IN THE USA



#### 1968 USA

In American Combed Cotton

Cushioned sole with reinforced heel and toe

Knit in NC, crew fit

\$9.00 / \$20.00 MSRP 6 unit minimum per color





A powerful symbol of both patriotism and protest, Tommie Smith and John Carlos raised their hands in protest during the medal ceremony for the 200m running event of 1968 Olympic games. The USA logo on their track suits was re-created for this sock.













\$8.50 / \$18.00 MSRP 6 unit minimum per color



MADE IN THE USA



#### Random Plait Slub

Custom blend of combed slub yarn twisted with recyled cotton Knit in NC, crew fit

\$9 / \$20.00 MSRP 6 unit minimum per color









Knit in NC, crew fit

\$10.00 / \$22.00 MSRP 6 unit minimum per color

**SS22** 



SS22 20





MADE IN THE USA



### Mil-Spec Sport Sock

IN COTTON, W/ ANTI-MICROBIAL SILVER
TECHNICAL SOCK FOR HIKING AND OUTDOOR ACTIVITIES
cotton sock with nylon and lycra, knit in NC, mid-calf fit

\$6.50 / \$13.50 MSRP 6 unit minimum per color





24

GREY W/NAVY+RED



\$8.25 / \$18.50 MSRP 6 unit minimum per color

SS22 25

### Dress Up / Dress Down

VERSATILE STYLES FOR THE OFFICE, SUMMER EVENTS, & THE HOME

**Breton Stripes** 

Floral

Linen Dress



MADE IN THE USA



LINEN/NAVY

NAVY/WHITE

### Classic Breton Stripe

IN RECYCLED COTTON
One size, mid-calf fit. Knit in NC

\$6.50 / \$14.50 MSRP 6 unit minimum





MADE IN THE USA





### Cotton Floral Socks

CHERRY BLOSSOM PATTERN IN AMERICAN COMBED COTTON

knit in NC, mid calf fit

\$9.00 / \$20.00 MSRP

6 unit minimum

CASUA