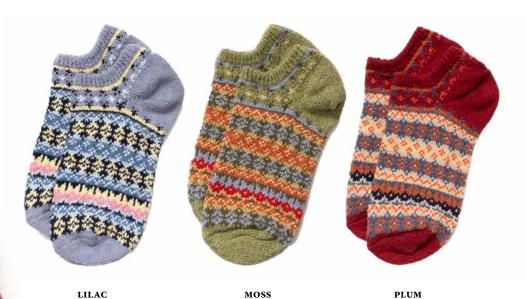

### Women's Spring Fairisle

IN RECYCLED COTTON FAIR ISLE PATTERN IN SPRING FRIENDLY SHAPE

cotton sock with nylon and lycra, knit in NC, women's ankle fit, size 6-10

\$8.50 / \$18.00 MSRP 6 unit minimum per color