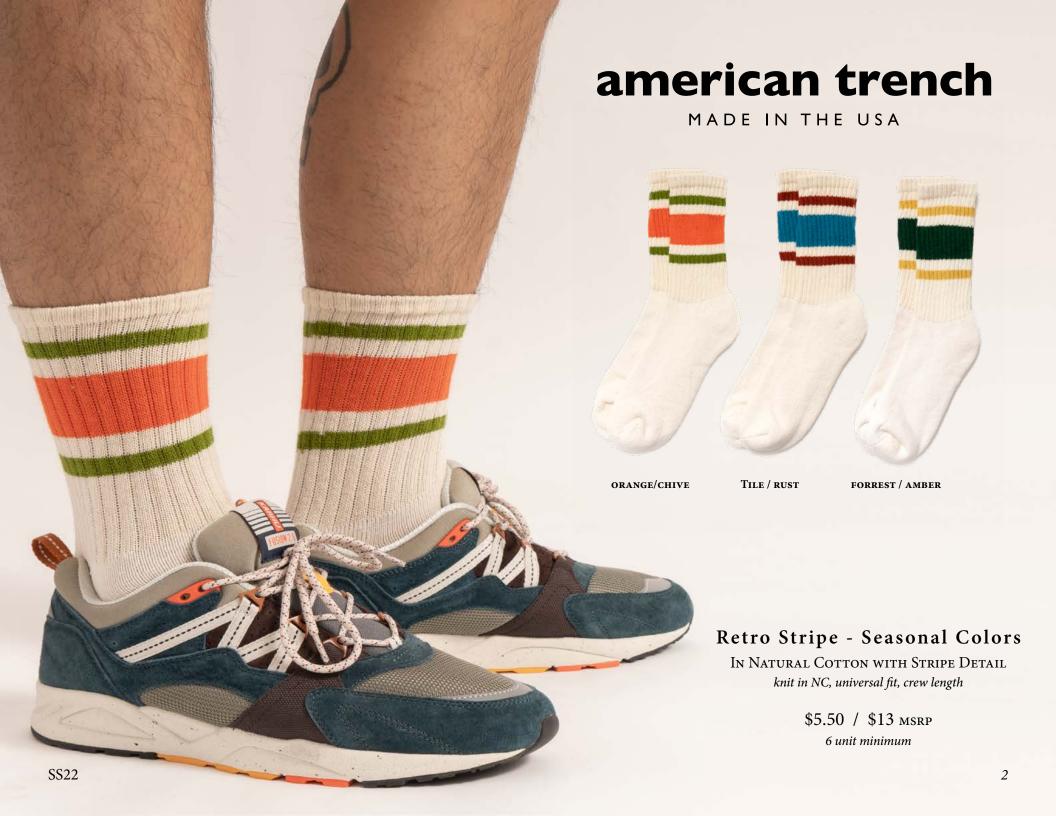

MADE IN THE USA





All colors are available in quarter crew length

#### Retro Solid

IN AMERICAN COTTON, GARMENT DYED knit in NC, crew and quarter crew fit

\$5.50 / \$13.00 MSRP 6 unit minimum



American artist Sol Lewitt (1928 - 2007) became prominent in the middle of the 20th century and was linked to both the conceptualism and minimalism movements. He worked in a variety of mediums including paintings, drawings, print making, and installations. We drew inspiration from the "wall drawings" series which contain large stripes in bold and primary colors, particularly the installation at the National Gallery of Art in Washington, DC.

\$9.00 / \$20.00 MSRP 6 unit minimum per color

SS22 7

MADE IN THE USA



#### 1968 USA

In American Combed Cotton

Cushioned sole with reinforce