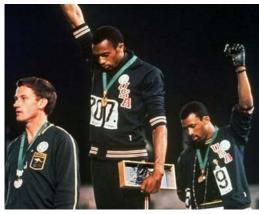

#### 1968 USA

In American Combed Cotton

Cushioned sole with reinforced heel and toe

Knit in NC, crew fit

\$9.00 / \$20.00 MSRP 6 unit minimum per color

A powerful symbol of both patriotism and protest, Tommie Smith and John Carlos raised their hands in protest during the medal ceremony for the 200m running event of 1968 Olympic games. The USA logo on their track suits was re-created for this sock.