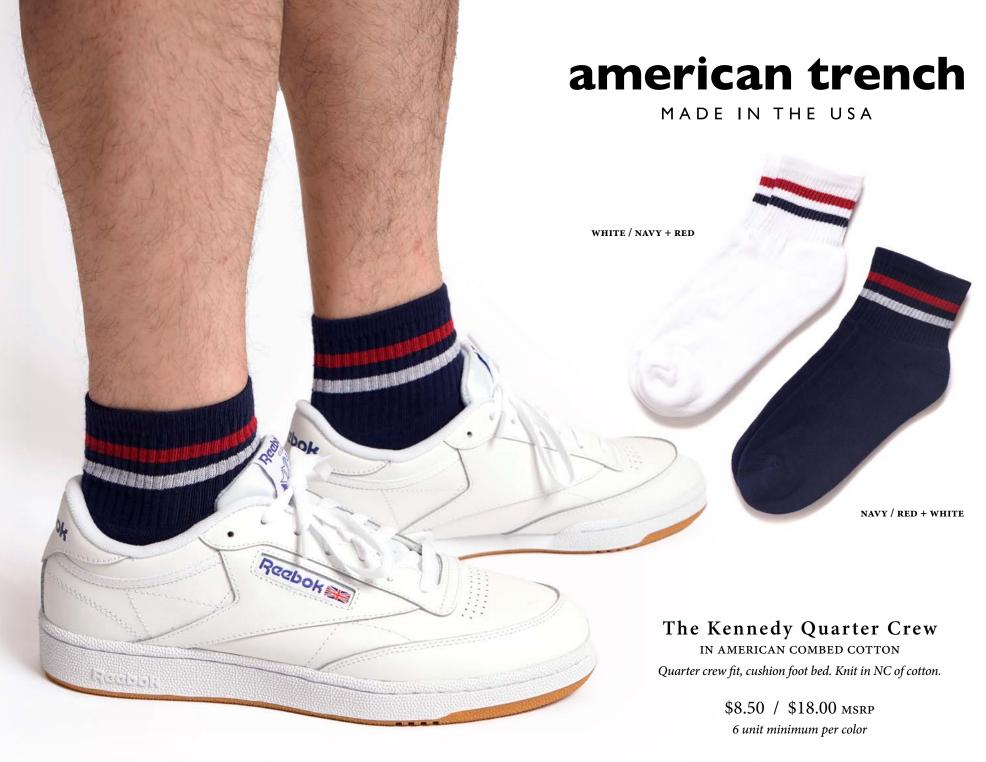

inimalism movements. He worked in a variety of mediums including paintings, drawings, print making, and installations. We drew inspiration from the "wall drawings" series which contain large stripes in bold and primary colors, particularly the installation at the National Gallery of Art in Washington, DC.

\$9.00 / \$20.00 MSRP 6 unit minimum per color

SS22 7

MADE IN THE USA



#### 1968 USA

In American Combed Cotton

Cushioned sole with reinforced heel and toe

Knit in NC, crew fit

\$9.00 / \$20.00 MSRP 6 unit minimum per color





A powerful symbol of both patriotism and protest, Tommie Smith and John Carlos raised their hands in protest during the medal ceremony for the 200m running event of 1968 Olympic games. The USA logo on their track suits was re-created for this sock.













\$8.50 / \$18.00 MSRP 6 unit minimum per color



MADE IN THE USA



#### Random Plait Slub

Custom blend of combed slub yarn twisted with recyled cotton Knit in NC, crew fit

\$9 / \$20.00 MSRP 6 unit minimum per color









Knit in NC, crew fit

\$10.00 / \$22.00 MSRP 6 unit minimum per color

**SS22** 



SS22 20





MADE IN THE USA



### Mil-Spec Sport Sock

IN COTTON, W/ ANTI-MICROBIAL SILVER
TECHNICAL SOCK FOR HIKING AND OUTDOOR ACTIVITIES
cotton sock with nylon and lycra, knit in NC, mid-calf fit

\$6.50 / \$13.50 MSRP 6 unit minimum per color





24

GREY W/NAVY+RED



\$8.25 / \$18.50 MSRP 6 unit minimum per color

SS22 25

### Dress Up / Dress Down

VERSATILE STYLES FOR THE OFFICE, SUMMER EVENTS, & THE HOME

**Breton Stripes** 

Floral

Linen Dress



MADE IN THE USA