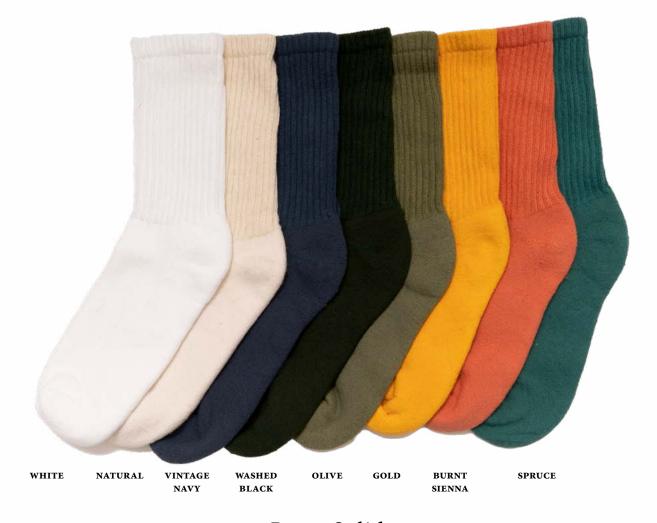

MADE IN THE USA





All colors are available in quarter crew length

#### Retro Solid

IN AMERICAN COTTON, GARMENT DYED knit in NC, crew and quarter crew fit

\$5.50 / \$13.00 MSRP 6 unit minimum



American artist Sol Lewitt (1928 - 2007) became prominent in the middle of the 20th century and was linked to both the conceptualism and minimalism movements. He worked in a variety of mediums including paintings, drawings, print making, and installations. We drew inspiration from the "wall drawings" series which contain large stripes in bold and primary colors, particularly the installation at the National Gallery of Art in Washington, DC.

\$9.00 / \$20.00 MSRP 6 unit minimum per color

SS22 7

MADE IN THE USA



#### 1968 USA

In American Combed Cotton

Cushioned sole with reinforced heel and toe

Knit in N