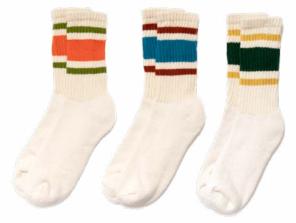

#### Retro Solid

IN AMERICAN COTTON, GARMENT DYED knit in NC, crew and quarter crew fit

\$5.50 / \$13.00 MSRP 6 unit minimum

American artist Sol Lewitt (1928 - 2007) became prominent in the middle of the 20th century and was linked to both the conceptualism and minimalism movements. He worked in a variety of mediums including paintings, drawings, print making, and installations. We drew inspiration from the "wall drawings" series which contain large stripes in bold and primary colors, particularly the installation at the National Gallery of Art in Washington, DC.