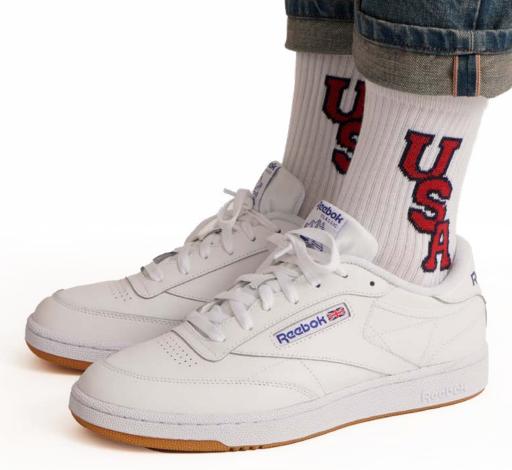

#### 1968 USA

In American Combed Cotton

Cushioned sole with reinforced heel and toe

Knit in NC, crew fit

\$9.00 / \$20.00 MSRP 6 unit minimum per color

A powerful symbol of both patriotism and protest, Tommie Smith and John Carlos raised their hands in protest during the medal ceremony for the 200m running event of 1968 Olympic games. The USA logo on their track suits was re-created for this sock.