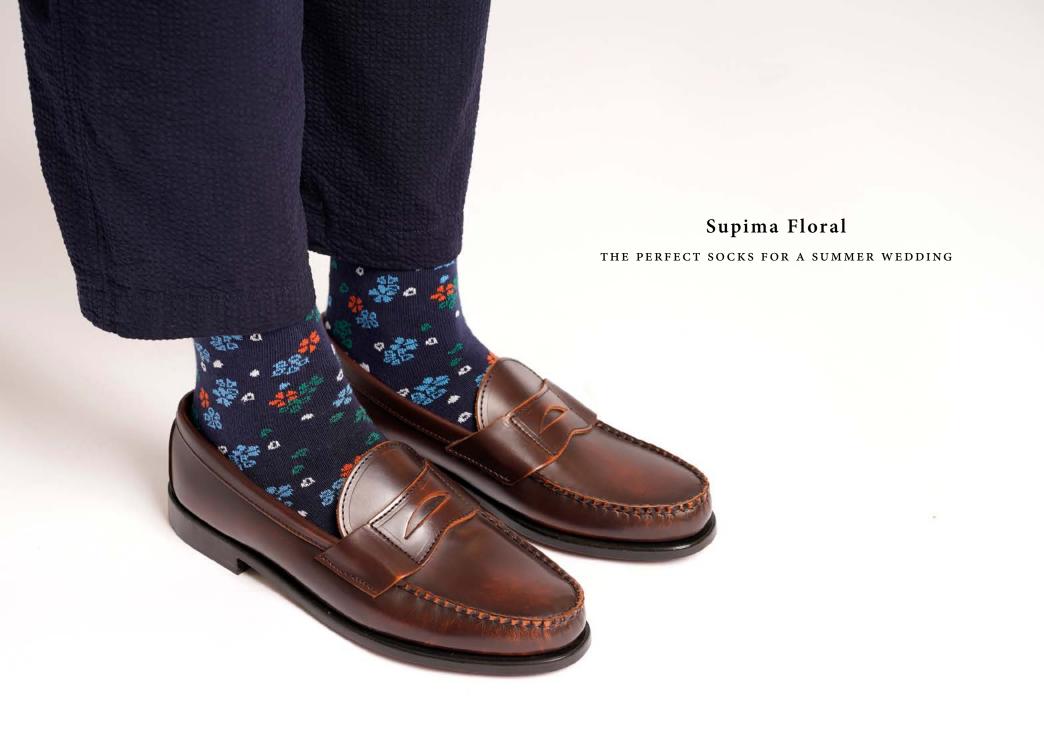

### Cotton Floral Socks

CHERRY BLOSSOM PATTERN IN AMERICAN COMBED COTTON

knit in NC, mid calf fit

\$9.00 / \$20.00 MSRP

6 unit minimum

CASUAL VERSATILE DRESS

**SS22** 29