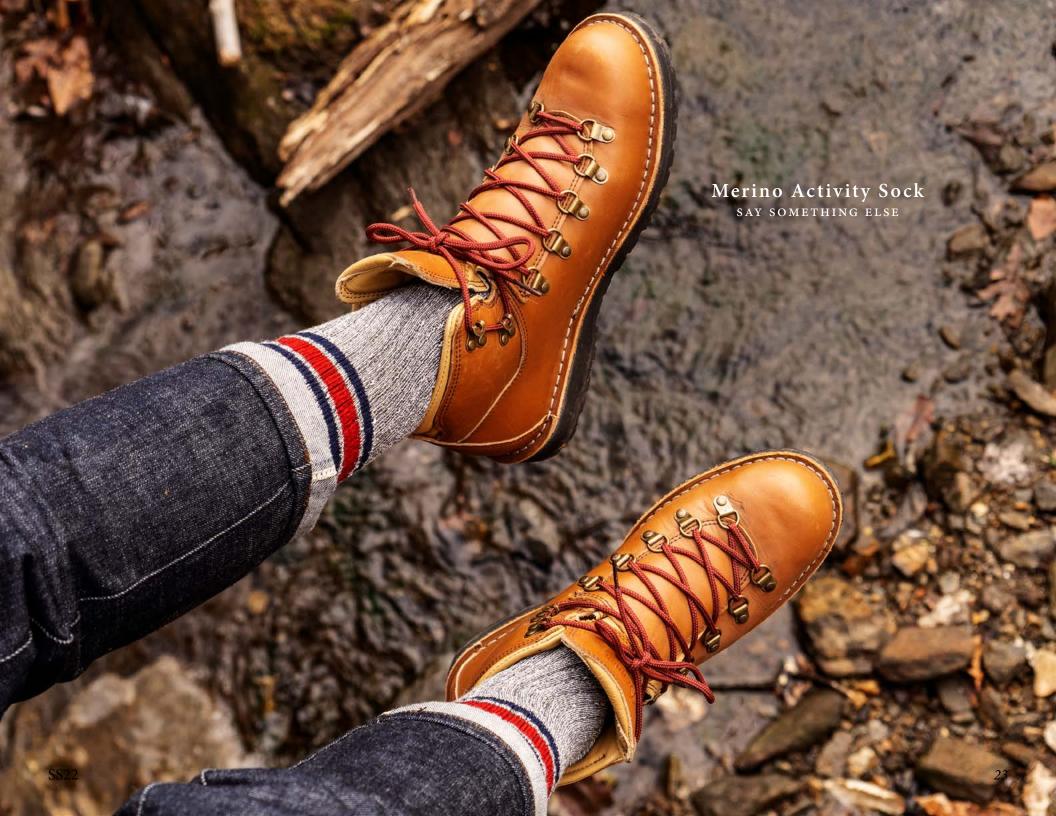

patriotism and protest, Tommie Smith and John Carlos raised their hands in protest during the medal ceremony for the 200m running event of 1968 Olympic games. The USA logo on their track suits was re-created for this sock.













\$8.50 / \$18.00 MSRP 6 unit minimum per color



MADE IN THE USA



#### Random Plait Slub

Custom blend of combed slub yarn twisted with recyled cotton Knit in NC, crew fit

\$9 / \$20.00 MSRP 6 unit minimum per color









Knit in NC, crew fit

\$10.00 / \$22.00 MSRP 6 unit minimum per color

**SS22** 



SS22 20





MADE IN THE USA



### Mil-Spec Sport Sock

IN COTTON, W/ ANTI-MICROBIAL SILVER
TECHNICAL SOCK FOR HIKING AND OUTDOOR ACTIVITIES
cotton sock with nylon and lycra, knit in NC, mid-calf fit

\$6.50 / \$13.50 MSRP 6 unit minimum per color





24

GREY W/NAVY+RED



\$8.25 / \$18.50 MSRP 6 unit minimum per color

SS22 25

### Dress Up / Dress Down

VERSATILE STYLES FOR THE OFFICE, SUMMER EVENTS, & THE HOME

**Breton Stripes** 

Floral

Linen Dress



MADE IN THE USA



LINEN/NAVY

NAVY/WHITE

### Classic Breton Stripe

IN RECYCLED COTTON
One size, mid-calf fit. Knit in NC

\$6.50 / \$14.50 MSRP 6 unit minimum





MADE IN THE USA





### Cotton Floral Socks

CHERRY BLOSSOM PATTERN IN AMERICAN COMBED COTTON

knit in NC, mid calf fit

\$9.00 / \$20.00 MSRP

6 unit minimum

CASUAL VERSATILE DRESS

**SS22** 29



### Linen & Cotton Luxury Dress Sock

LINEN & EGYPTIAN COTTON BLEND, SPECIFICALLY FORMULATED
FOR HOT AND HUMID CONDITIONS
YARN FROM THE FILMAR SPINNING MILL OF ITALY
Knit in NC, mid calf fit

\$13.50 / \$29.50 MSRP 6 u