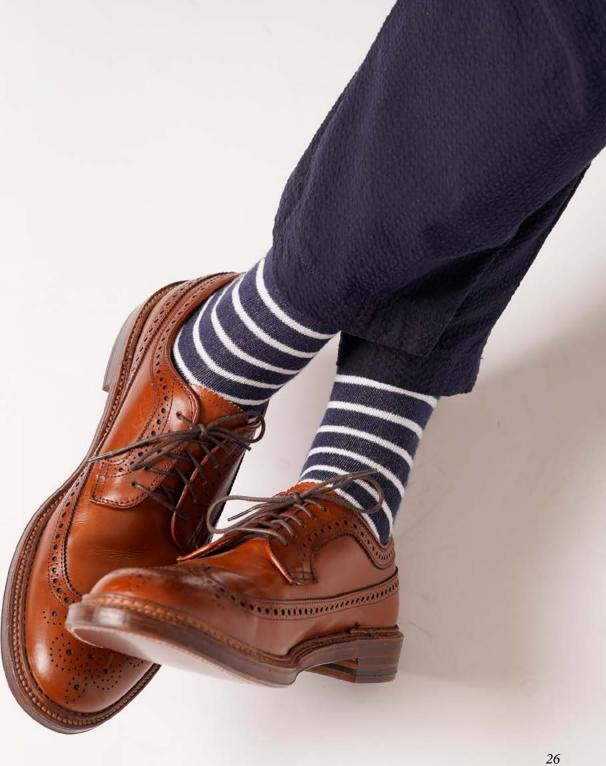

### Classic Breton Stripe

IN RECYCLED COTTON
One size, mid-calf fit. Knit in NC

\$6.50 / \$14.50 MSRP 6 unit minimum

MADE IN THE USA