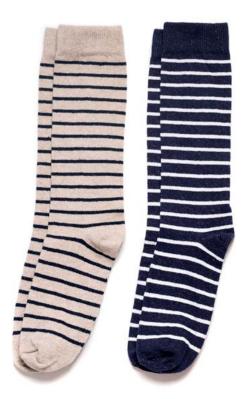

### Classic Breton Stripe

IN RECYCLED COTTON
One size, mid-calf fit. Knit in NC

\$6.50 / \$14.50 MSRP 6 unit minimum

MADE IN THE USA