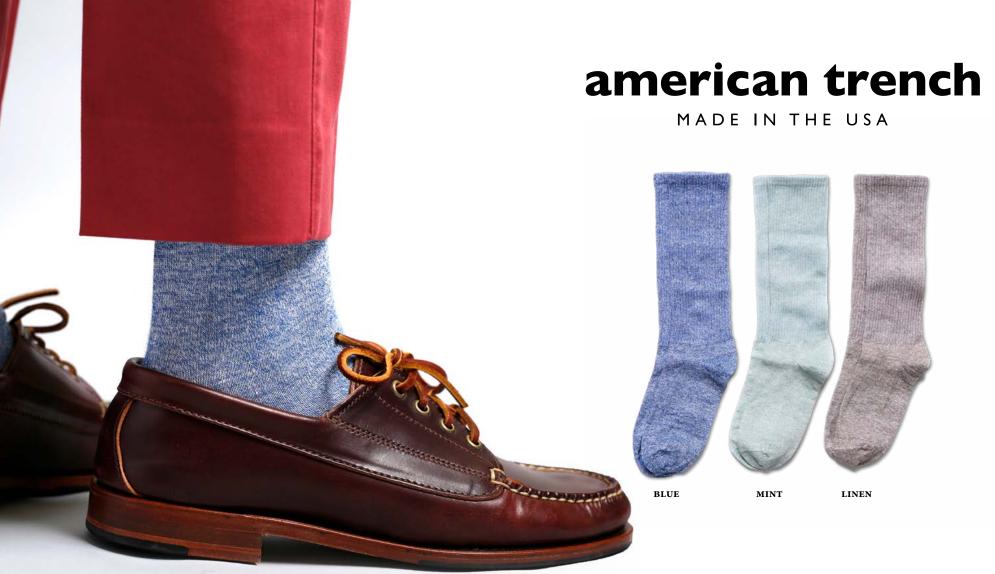

### Mil-Spec Sport Sock

IN COTTON, W/ ANTI-MICROBIAL SILVER
TECHNICAL SOCK FOR HIKING AND OUTDOOR ACTIVITIES
cotton sock with nylon and lycra, knit in NC, mid-calf fit

\$6.50 / \$13.50 MSRP 6 unit minimum per color





24

GREY W/NAVY+RED



\$8.25 / \$18.50 MSRP 6 unit minimum per color

SS22 25

### Dress Up / Dress Down

VERSATILE STYLES FOR THE OFFICE, SUMMER EVENTS, & THE HOME

**Breton Stripes** 

Floral

Linen Dress



MADE IN THE USA



LINEN/NAVY

NAVY/WHITE

### Classic Breton Stripe

IN RECYCLED COTTON
One size, mid-calf fit. Knit in NC

\$6.50 / \$14.50 MSRP 6 unit minimum





MADE IN THE USA





### Cotton Floral Socks

CHERRY BLOSSOM PATTERN IN AMERICAN COMBED COTTON

knit in NC, mid calf fit

\$9.00 / \$20.00 MSRP

6 unit minimum

CASUAL VERSATILE DRESS

**SS22** 29



### Linen & Cotton Luxury Dress Sock

LINEN & EGYPTIAN COTTON BLEND, SPECIFICALLY FORMULATED
FOR HOT AND HUMID CONDITIONS
YARN FROM THE FILMAR SPINNING MILL OF ITALY
Knit in NC, mid calf fit

\$13.50 / \$29.50 MSRP 6 unit minimum

CASUAL VERSATILE DRESS



• 1968 USA

**UNI-SEX STYLES** 



Retro Seasonal Quarter Crew



Retro Seasonal Quarter Crew



Retro Solid



The Sol Sock

1968 USA

The Kennedy Quarter Crew

The Kennedy Ankle Sock





MADE IN THE USA



### Women's Spring Fairisle

IN RECYCLED COTTON FAIR ISLE PATTERN IN SPRING FRIENDLY SHAPE

cotton sock with nylon and lycra, knit in NC, women's ankle fit, size 6-10

\$8.50 / \$18.00 MSRP 6 unit minimum per color





#### Unisex Bucket Hat

IN JAPANESE COTTON / LINEN BLEND CRINKLE FABRIC one size fits most

\$25.00 / \$55.00 ms