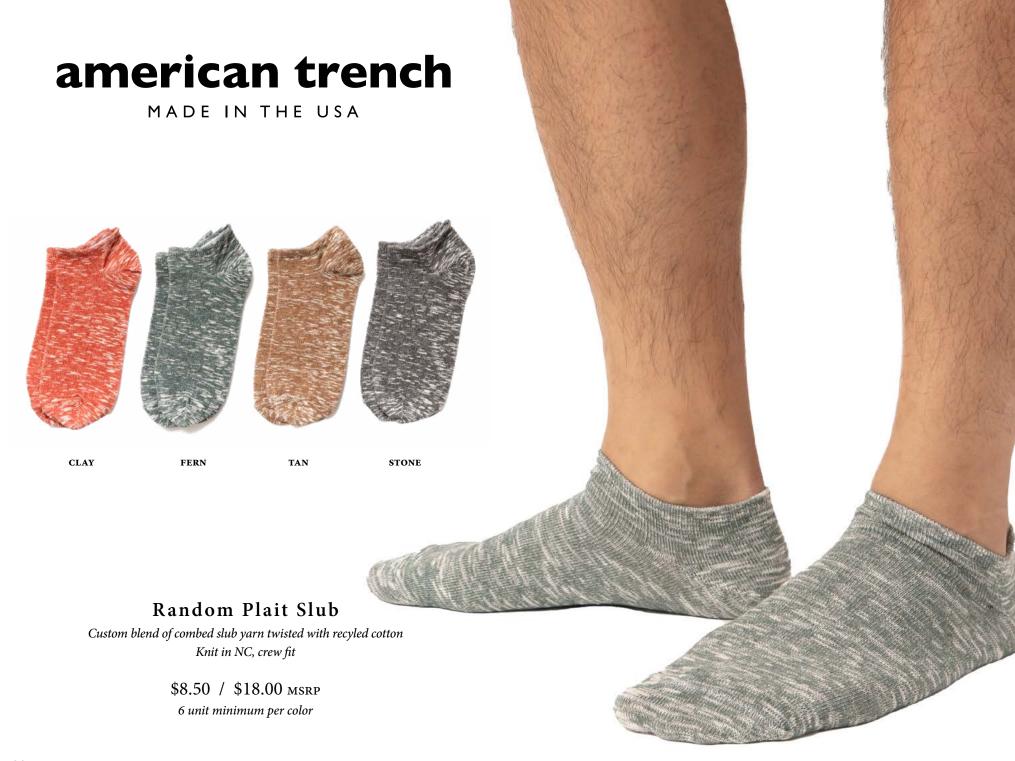

#### Random Plait Slub

Custom blend of combed slub yarn twisted with recyled cotton Knit in NC, crew fit

\$9 / \$20.00 MSRP 6 unit minimum per color

Knit in NC, crew fit

\$10.00 / \$22.00 MSRP 6 unit minimum per color