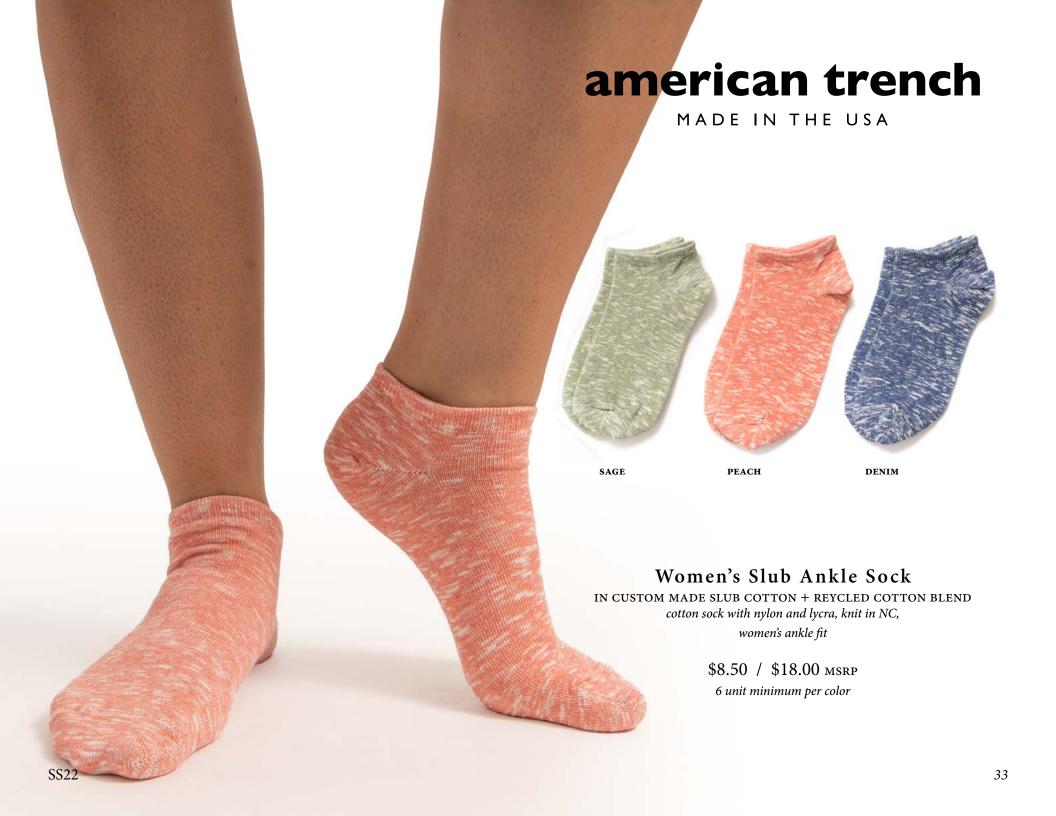

E USA



LINEN/NAVY

NAVY/WHITE

### Classic Breton Stripe

IN RECYCLED COTTON
One size, mid-calf fit. Knit in NC

\$6.50 / \$14.50 MSRP 6 unit minimum





MADE IN THE USA





### Cotton Floral Socks

CHERRY BLOSSOM PATTERN IN AMERICAN COMBED COTTON

knit in NC, mid calf fit

\$9.00 / \$20.00 MSRP

6 unit minimum

CASUAL VERSATILE DRESS

**SS22** 29



### Linen & Cotton Luxury Dress Sock

LINEN & EGYPTIAN COTTON BLEND, SPECIFICALLY FORMULATED
FOR HOT AND HUMID CONDITIONS
YARN FROM THE FILMAR SPINNING MILL OF ITALY
Knit in NC, mid calf fit

\$13.50 / \$29.50 MSRP 6 unit minimum

CASUAL VERSATILE DRESS



• 1968 USA

**UNI-SEX STYLES** 



Retro Seasonal Quarter Crew



Retro Seasonal Quarter Crew



Retro Solid



The Sol Sock

1968 USA

The Kennedy Quarter Crew

The Kennedy Ankle Sock





MADE IN THE USA



### Women's Spring Fairisle

IN RECYCLED COTTON FAIR ISLE PATTERN IN SPRING FRIENDLY SHAPE

cotton sock with nylon and lycra, knit in NC, women's ankle fit, size 6-10

\$8.50 / \$18.00 MSRP 6 unit minimum per color





#### Unisex Bucket Hat

IN JAPANESE COTTON / LINEN BLEND CRINKLE FABRIC one size fits most

\$25.00 / \$55.00 msrp

3 unit minimum per color