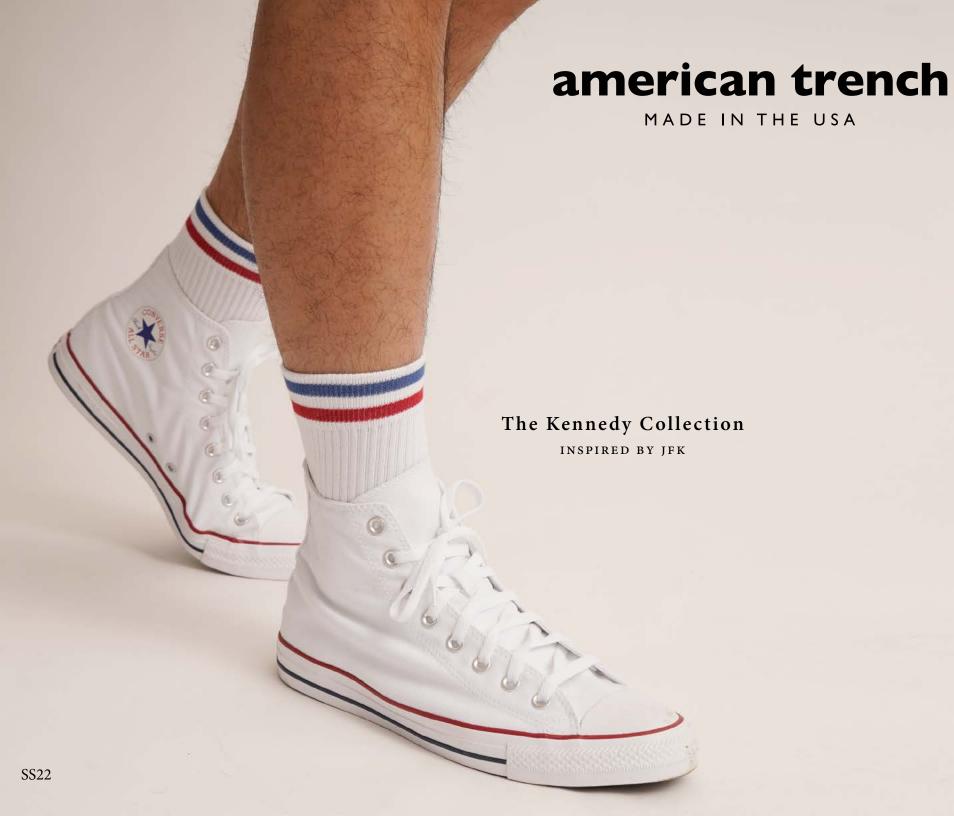

and minimalism movements. He worked in a variety of mediums including paintings, drawings, print making, and installations. We drew inspiration from the "wall drawings" series which contain large stripes in bold and primary colors, particularly the installation at the National Gallery of Art in Washington, DC.

\$9.00 / \$20.00 MSRP 6 unit minimum per color

SS22 7

MADE IN THE USA



#### 1968 USA

In American Combed Cotton

Cushioned sole with reinforced heel and toe

Knit in NC, crew fit

\$9.00 / \$20.00 MSRP 6 unit minimum per color





A powerful symbol of both patriotism and protest, Tommie Smith and John Carlos raised their hands in protest during the medal ceremony for the 200m running event of 1968 Olympic games. The USA logo on their track suits was re-created for this sock.













\$8.50 / \$18.00 MSRP 6 unit minimum per color



MADE IN THE USA



#### Random Plait Slub

Custom blend of combed slub yarn twisted with recyled cotton Knit in NC, crew fit

\$9 / \$20.00 MSRP 6 unit minimum per color









Knit in NC, crew fit

\$10.00 / \$22.00 MSRP 6 unit minimum per color

**SS22** 



SS22 20





MADE IN THE USA



### Mil-Spec Sport Sock

IN COTTON, W/ ANTI-MICROBIAL SILVER
TECHNICAL SOCK FOR HIKING AND OUTDOOR ACTIVITIES
cotton sock with nylon and lycra, knit in NC, mid-calf fit

\$6.50 / \$13.50 MSRP 6 unit minimum per color





24

GREY W/NAVY+RED



\$8.25 / \$18.50 MSRP 6 unit minimum per color

SS22 25

### Dress Up / Dress Down

VERSATILE STYLES FOR THE OFFICE, SUMMER EVENTS, & THE HOME

**Breton Stripes** 

Floral

Linen Dress



MADE IN TH