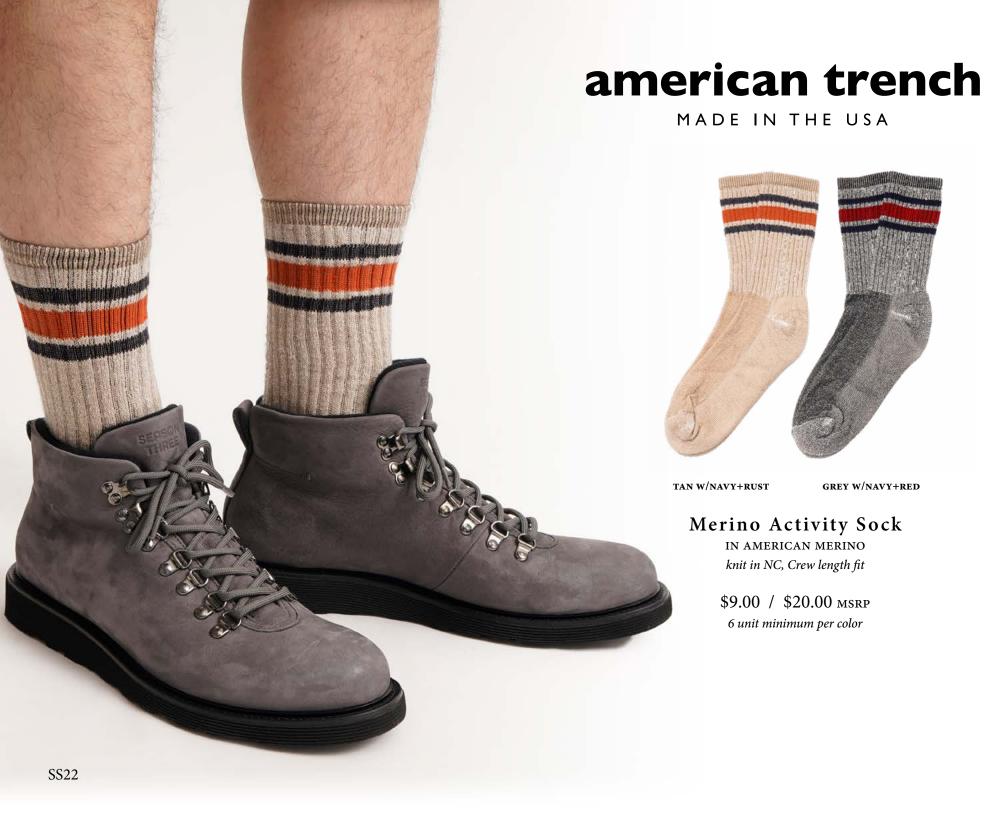

atriotism and protest, Tommie Smith and John Carlos raised their hands in protest during the medal ceremony for the 200m running event of 1968 Olympic games. The USA logo on their track suits was re-created for this sock.













\$8.50 / \$18.00 MSRP 6 unit minimum per color



MADE IN THE USA



#### Random Plait Slub

Custom blend of combed slub yarn twisted with recyled cotton Knit in NC, crew fit

\$9 / \$20.00 MSRP 6 unit minimum per color









Knit in NC, crew fit

\$10.00 / \$22.00 MSRP 6 unit minimum per color

**SS22** 



SS22 20





MADE IN THE USA



### Mil-Spec Sport Sock

IN COTTON, W/ ANTI-MICROBIAL SILVER
TECHNICAL SOCK FOR HIKING AND OUTDOOR ACTIVITIES
cotton sock with nylon and lycra, knit in NC, mid-calf fit

\$6.50 / \$13.50 MSRP 6 unit minimum per color





24

GREY W/NAVY+RED



\$8.25 / \$18.50 MSRP 6 unit minimum per color

SS22 25

### Dress Up / Dress Down

VERSATILE STYLES FOR THE OFFICE, SUMMER EVENTS, & THE HOME

**Breton Stripes** 

Floral

Linen Dress



MADE IN THE USA



LINEN/NAVY

NAVY/WHITE

### Classic Breton Stripe

IN RECYCLED COTTON
One size, mid-calf fit. Knit in NC

\$6.50 / \$14.50 MSRP 6 unit minimum





MADE IN THE USA





### Cotton Floral Socks

CHERRY BLOSSOM PATTERN IN AMERICAN COMBED COTTON

knit in NC, mid calf fit

\$9.00 / \$20.00 MSRP

6 unit minimum

CASUAL VERSATILE DRESS

**SS22** 29



### Linen & Cotton Luxury Dress Sock

LINEN & EGYPTIAN COTTON BLEND, SPECIFICALLY FORMULATED
FOR HOT AND HUMID CONDITIONS
YARN FROM THE FILMAR SPINNING MILL OF ITALY
Knit in NC, mid calf fit

\$13.50 / \$29.50 MSRP 6 uni