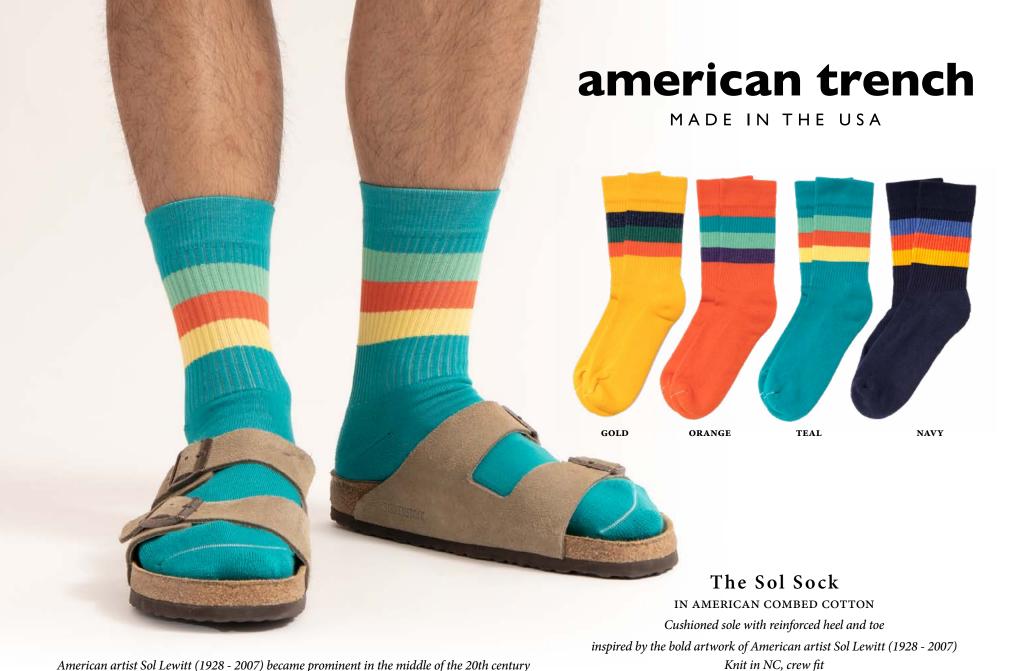

#### Retro Solid

IN AMERICAN COTTON, GARMENT DYED knit in NC, crew and quarter crew fit

\$5.50 / \$13.00 MSRP 6 unit minimum

American artist Sol Lewitt (1928 - 2007) became prominent in the middle of the 20th century and was linked to both the conceptualism and minimalism movements. He worked in a variety of mediums including paintings, drawings, print making, and installations. We drew inspiration from the "wall drawings" series which contain large stripes in bold and primary colors, particularly the installation at the National Gallery of Art in Washington, DC.