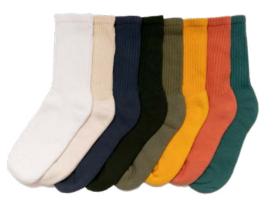

MADE IN THE USA

All colors are available in quarter crew length

#### Retro Solid

IN AMERICAN COTTON, GARMENT DYED knit in NC, crew and quarter crew fit

\$5.50 / \$13.00 MSRP 6 unit minimum

American artist Sol Lewitt (1928 - 2007) became prominent in the middle of the 20th century and was linked to both the conceptualism and minimalism movements. He worked in a variety of mediums including paintings, drawings, print making, and installations. We drew inspiration from the "wall drawings" series which contain large stripes in bold and primary colors, particularly the installation at the National Gallery of Art in Washington, DC.