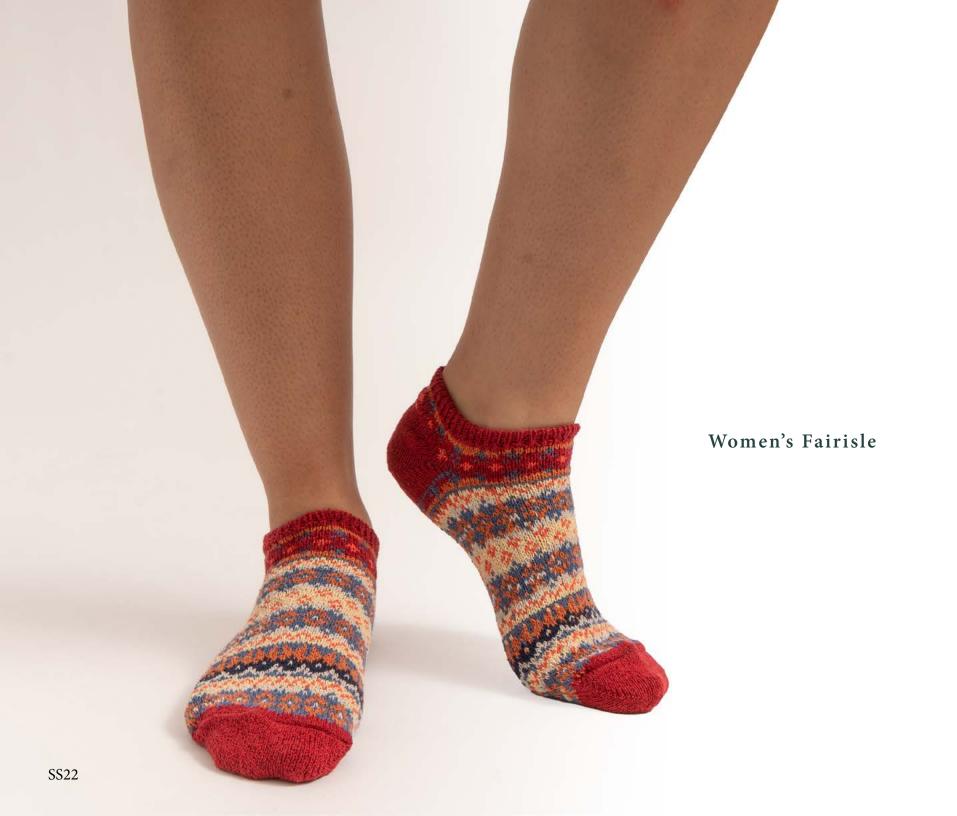

### Women's Spring Fairisle

IN RECYCLED COTTON FAIR ISLE PATTERN IN SPRING FRIENDLY SHAPE

cotton sock with nylon and lycra, knit in NC, women's ankle fit, size 6-10

\$8.50 / \$18.00 MSRP 6 unit minimum per color