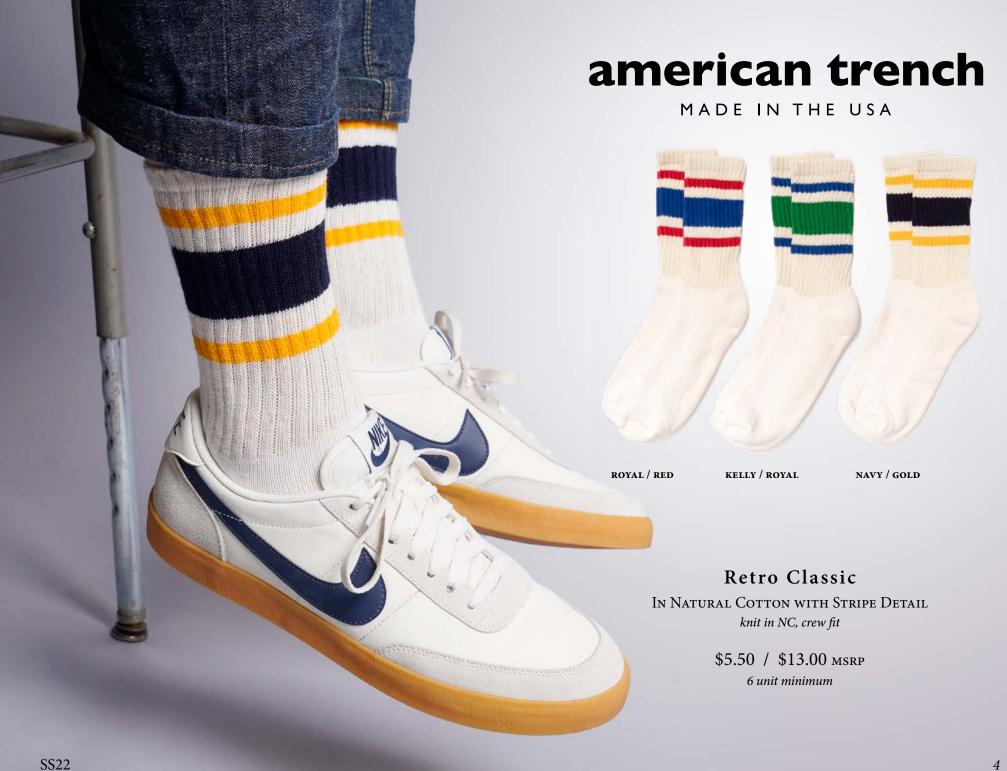

MADE IN THE USA





All colors are available in quarter crew length

#### Retro Solid

IN AMERICAN COTTON, GARMENT DYED knit in NC, crew and quarter crew fit

\$5.50 / \$13.00 MSRP 6 unit minimum



American artist Sol Lewitt (1928 - 2007) became prominent in the middle of the 20th century and was linked to both the conceptualism and minimalism movements. He worked in a variety of mediums including paintings, drawings, print making, and installations. We drew inspiration from the "wall drawings" series which contain large stripes in bold and primary colors, particularly the installation at the National Gallery of Art in Washington, DC.

\$9.00 / \$20.00 MSRP 6 unit minimum per color

SS22 7

MADE IN THE USA



#### 1968 USA

In American Combed Cotton

Cushioned sole with reinforced he