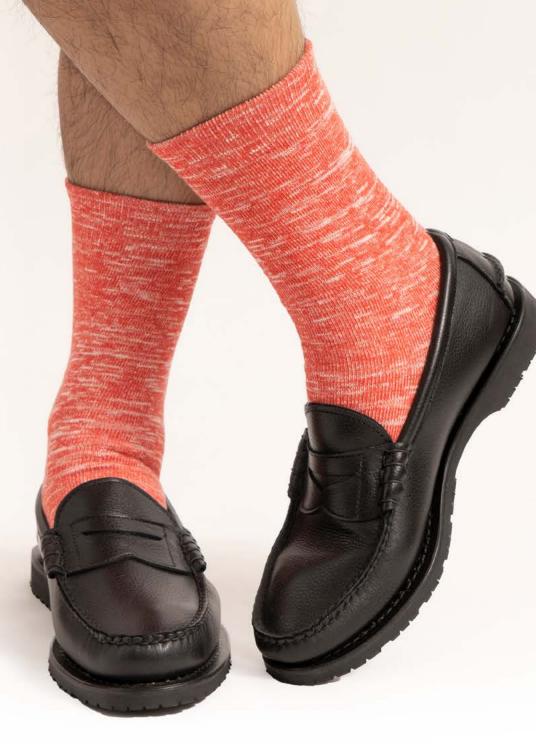

#### Random Plait Slub

Custom blend of combed slub yarn twisted with recyled cotton Knit in NC, crew fit

\$9 / \$20.00 MSRP 6 unit minimum per color

Knit in NC, crew fit

\$10.00 / \$22.00 MSRP 6 unit minimum per color