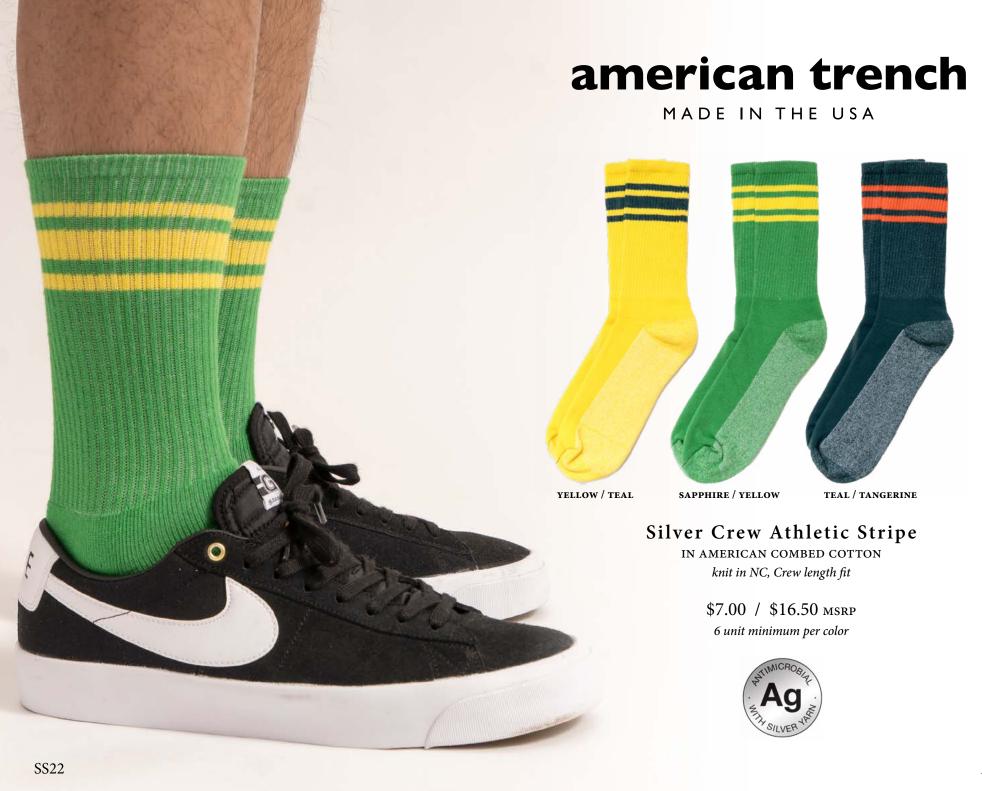

including paintings, drawings, print making, and installations. We drew inspiration from the "wall drawings" series which contain large stripes in bold and primary colors, particularly the installation at the National Gallery of Art in Washington, DC.

\$9.00 / \$20.00 MSRP 6 unit minimum per color

SS22 7

MADE IN THE USA



#### 1968 USA

In American Combed Cotton

Cushioned sole with reinforced heel and toe

Knit in NC, crew fit

\$9.00 / \$20.00 MSRP 6 unit minimum per color





A powerful symbol of both patriotism and protest, Tommie Smith and John Carlos raised their hands in protest during the medal ceremony for the 200m running event of 1968 Olympic games. The USA logo on their track suits was re-created for this sock.













\$8.50 / \$18.00 MSRP 6 unit minimum per color



MADE IN THE USA



#### Random Plait Slub

Custom blend of combed slub yarn twisted with recyled cotton Knit in NC, crew fit

\$9 / \$20.00 MSRP 6 unit minimum per color









Knit in NC, crew fit

\$10.00 / \$22.00 MSRP 6 unit minimum per color

**SS22** 



SS22 20





MADE IN THE USA



### Mil-Spec Sport Sock

IN COTTON, W/ ANTI-MICROBIAL SILVER
TECHNICAL SOCK FOR HIKING AND OUTDOOR ACTIVITIES
cotton sock with nylon and lycra, knit in NC, mid-calf fit

\$6.50 / \$13.50 MSRP 6 unit minimum per color





24

GREY W/NAVY+RED



\$8.25 / \$18.50 MSRP 6 unit minimum per color

SS22 25

### Dress Up / Dress Down

VERSATILE STYLES FOR THE OFFICE, SUMMER EVENTS, & THE HOME

**Breton Stripes** 

Floral

Linen Dress



MADE IN THE USA



LINEN/NAVY

NAVY/WHITE

### Classic Breton Stripe