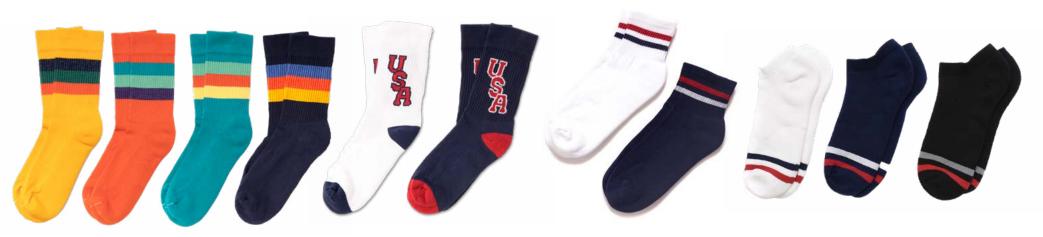

#### Retro Solid

IN AMERICAN COTTON, GARMENT DYED knit in NC, crew and quarter crew fit

\$5.50 / \$13.00 MSRP 6 unit minimum

American artist Sol Lewitt (1928 - 2007) became prominent in the middle of the 20th century and was linked to both the conceptualism and minimalism movements. He worked in a variety of mediums including paintings, drawings, print making, and installations. We drew inspiration from the "wall drawings" series which contain large stripes in bold and primary colors, particularly the installation at the National Gallery of Art in Washington, DC.

#### 1968 USA

In American Combed Cotton

Cushioned sole with reinforced heel and toe

Knit in NC, crew fit

\$9.00 / \$20.00 MSRP 6 unit minimum per color

A powerful symbol of both patriotism and protest, Tommie Smith and John Carlos raised their hands in protest during the medal ceremony for the 200m running event of 1968 Olympic games. The USA logo on their track suits was re-created for this sock.

CASUAL VERSATILE DRESS

• 1968 USA

**UNI-SEX STYLES** 

Retro Seasonal Quarter Crew

Retro Seasonal Quarter Crew

Retro Solid

The Sol Sock

1968 USA

The Kennedy Quarter Crew

The Kennedy Ankle Sock

MADE IN THE USA