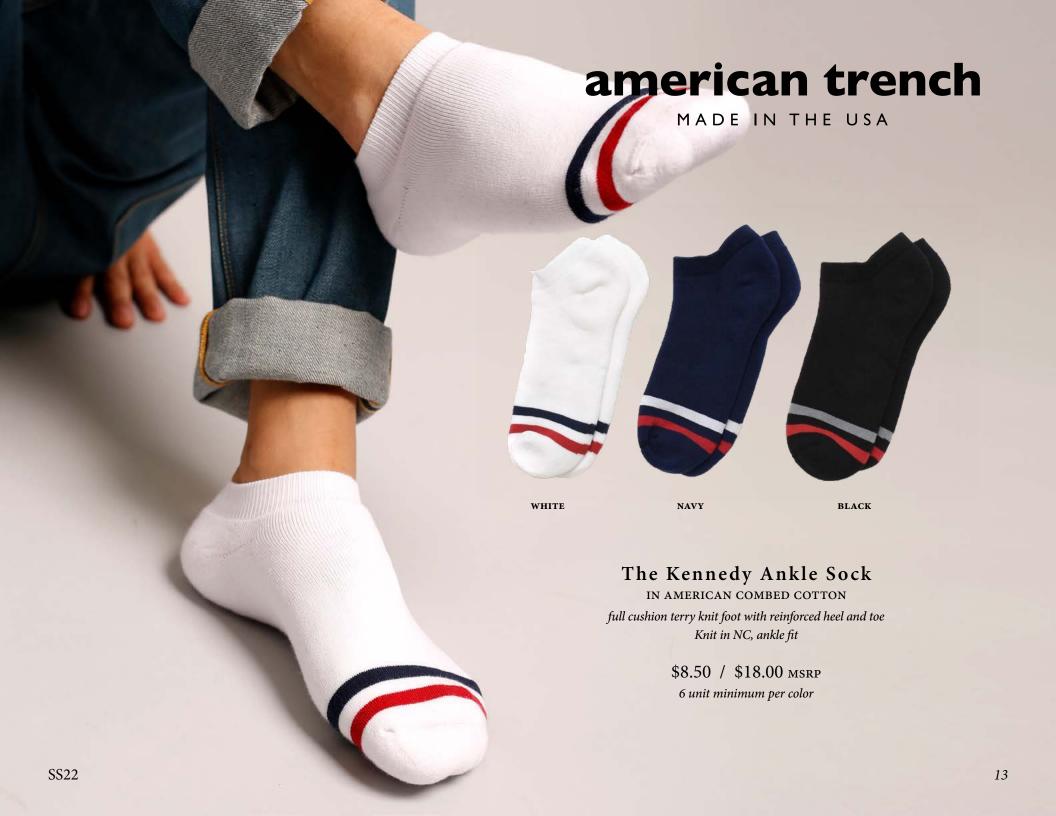

imalism movements. He worked in a variety of mediums including paintings, drawings, print making, and installations. We drew inspiration from the "wall drawings" series which contain large stripes in bold and primary colors, particularly the installation at the National Gallery of Art in Washington, DC.

\$9.00 / \$20.00 MSRP 6 unit minimum per color

SS22 7

MADE IN THE USA



#### 1968 USA

In American Combed Cotton

Cushioned sole with reinforced heel and toe

Knit in NC, crew fit

\$9.00 / \$20.00 MSRP 6 unit minimum per color





A powerful symbol of both patriotism and protest, Tommie Smith and John Carlos raised their hands in protest during the medal ceremony for the 200m running event of 1968 Olympic games. The USA logo on their track suits was re-created for this sock.













\$8.50 / \$18.00 MSRP 6 unit minimum per color



MADE IN THE USA



#### Random Plait Slub

Custom blend of combed slub yarn twisted with recyled cotton Knit in NC, crew fit

\$9 / \$20.00 MSRP 6 unit minimum per color









Knit in NC, crew fit

\$10.00 / \$22.00 MSRP 6 unit minimum per color

**SS22** 



SS22 20





MADE IN THE USA



### Mil-Spec Sport Sock

IN COTTON, W/ ANTI-MICROBIAL SILVER
TECHNICAL SOCK FOR HIKING AND OUTDOOR ACTIVITIES
cotton sock with nylon and lycra, knit in NC, mid-calf fit

\$6.50 / \$13.50 MSRP 6 unit minimum per color





24

GREY W/NAVY+RED



\$8.25 / \$18.50 MSRP 6 unit minimum per color

SS22 25

### Dress Up / Dress Down

VERSATILE STYLES FOR THE OFFICE, SUMMER EVENTS, & THE HOME

**Breton Stripes** 

Floral

Linen Dress



MADE IN THE USA