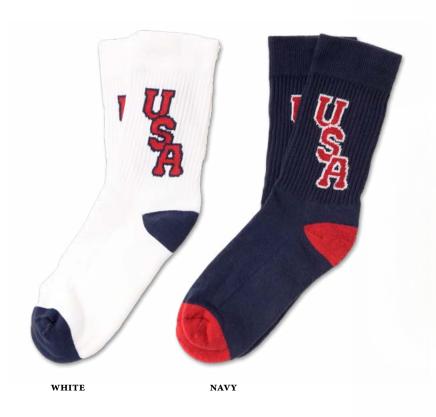

#### 1968 USA

In American Combed Cotton

Cushioned sole with reinforced heel and toe

Knit in NC, crew fit

\$9.00 / \$20.00 MSRP 6 unit minimum per color

A powerful symbol of both patriotism and protest, Tommie Smith and John Carlos raised their hands in protest during the medal ceremony for the 200m running event of 1968 Olympic games. The USA logo on their track suits was re-created for this sock.