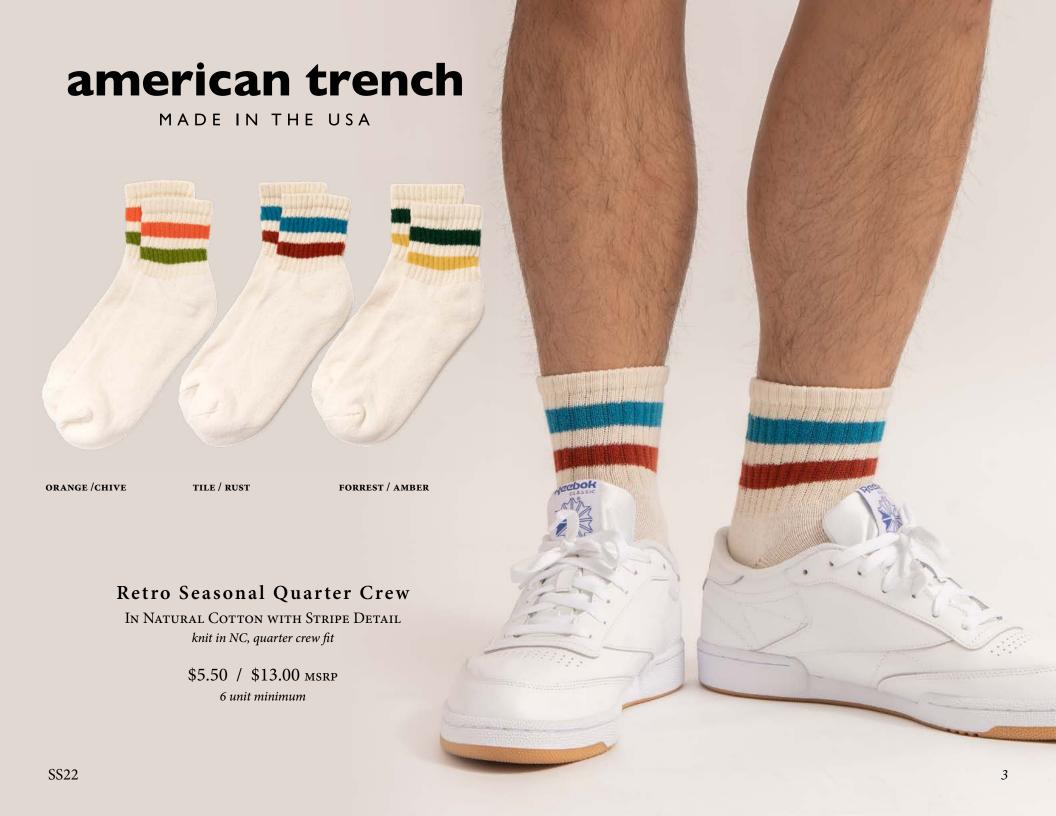

MADE IN THE USA





All colors are available in quarter crew length

#### Retro Solid

IN AMERICAN COTTON, GARMENT DYED knit in NC, crew and quarter crew fit

\$5.50 / \$13.00 MSRP 6 unit minimum



American artist Sol Lewitt (1928 - 2007) became prominent in the middle of the 20th century and was linked to both the conceptualism and minimalism movements. He worked in a variety of mediums including paintings, drawings, print making, and installations. We drew inspiration from the "wall drawings" series which contain large stripes in bold and primary colors, particularly the installation at the National Gallery of Art in Washington, DC.

\$9.00 / \$20.00 MSRP 6 unit minimum per color

SS22 7

MADE IN THE USA



#### 1968 USA

In American Combed Cotton

Cushioned sole with reinforced