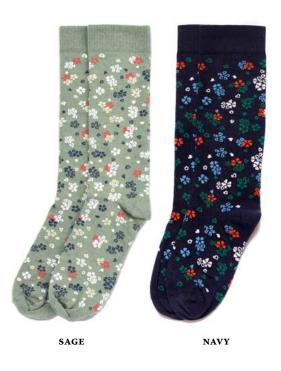

### Cotton Floral Socks

CHERRY BLOSSOM PATTERN IN AMERICAN COMBED COTTON

knit in NC, mid calf fit

\$9.00 / \$20.00 MSRP

6 unit minimum

CASUAL VERSATILE DRESS

**SS22** 29