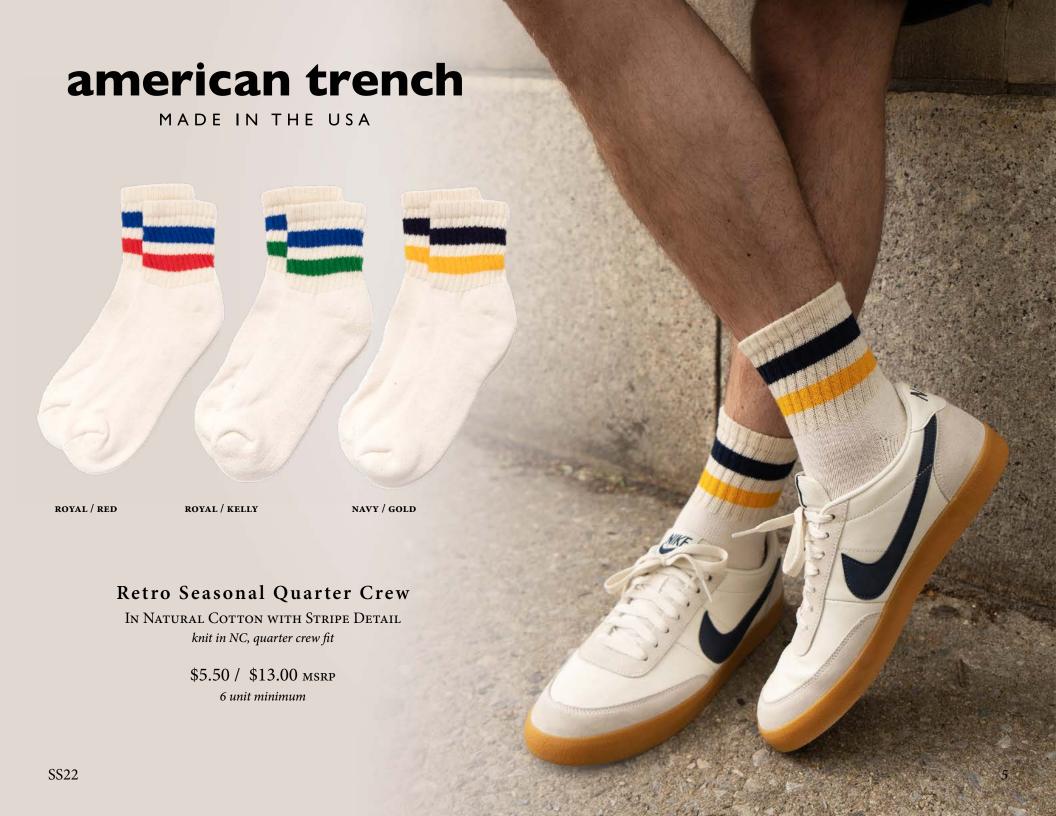

CASUAL VERSATILE DRESS

• 1968 USA

**UNI-SEX STYLES** 

Retro Seasonal Quarter Crew

Retro Seasonal Quarter Crew

Retro Solid

The Sol Sock

1968 USA