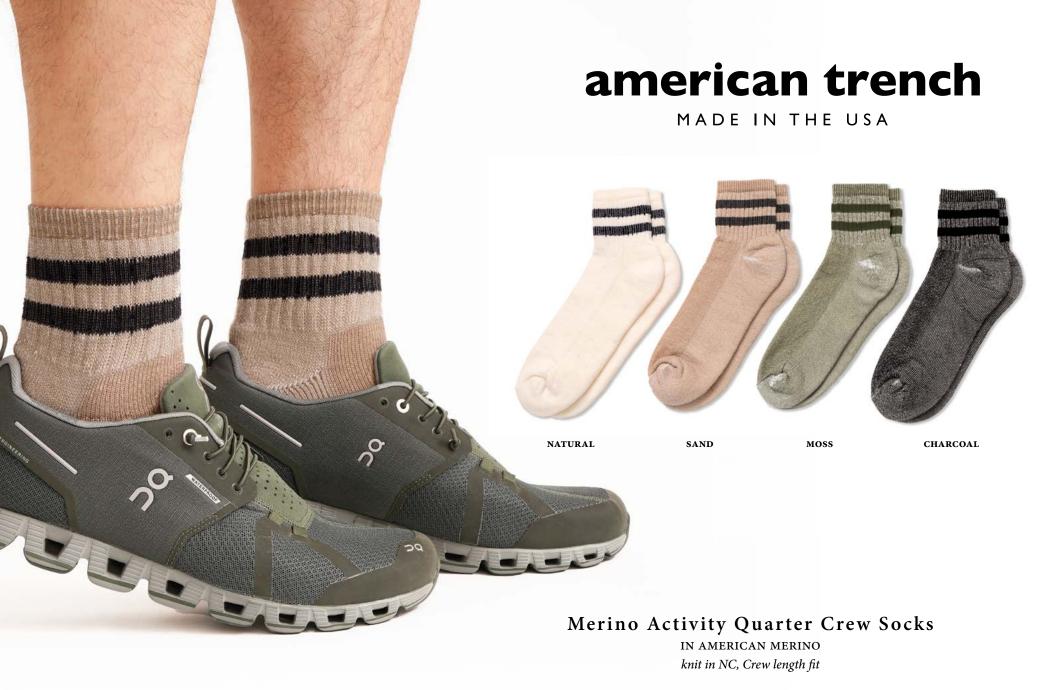

Tommie Smith and John Carlos raised their hands in protest during the medal ceremony for the 200m running event of 1968 Olympic games. The USA logo on their track suits was re-created for this sock.













\$8.50 / \$18.00 MSRP 6 unit minimum per color



MADE IN THE USA



#### Random Plait Slub

Custom blend of combed slub yarn twisted with recyled cotton Knit in NC, crew fit

\$9 / \$20.00 MSRP 6 unit minimum per color









Knit in NC, crew fit

\$10.00 / \$22.00 MSRP 6 unit minimum per color

**SS22** 



SS22 20





MADE IN THE USA



### Mil-Spec Sport Sock

IN COTTON, W/ ANTI-MICROBIAL SILVER
TECHNICAL SOCK FOR HIKING AND OUTDOOR ACTIVITIES
cotton sock with nylon and lycra, knit in NC, mid-calf fit

\$6.50 / \$13.50 MSRP 6 unit minimum per color





24

GREY W/NAVY+RED



\$8.25 / \$18.50 MSRP 6 unit minimum per color

SS22 25

### Dress Up / Dress Down

VERSATILE STYLES FOR THE OFFICE, SUMMER EVENTS, & THE HOME

**Breton Stripes** 

Floral

Linen Dress



MADE IN THE USA



LINEN/NAVY

NAVY/WHITE

### Classic Breton Stripe

IN RECYCLED COTTON
One size, mid-calf fit. Knit in NC

\$6.50 / \$14.50 MSRP 6 unit minimum





MADE IN THE USA





### Cotton Floral Socks

CHERRY BLOSSOM PATTERN IN AMERICAN COMBED COTTON

knit in NC, mid calf fit

\$9.00 / \$20.00 MSRP

6 unit minimum

CASUAL VERSATILE DRESS

**SS22** 29



### Linen & Cotton Luxury Dress Sock

LINEN & EGYPTIAN COTTON BLEND, SPECIFICALLY FORMULATED
FOR HOT AND HUMID CONDITIONS
YARN FROM THE FILMAR SPINNING MILL OF ITALY
Knit in NC, mid calf fit

\$13.50 / \$29.50 MSRP 6 unit minimum

CASUAL VERSA