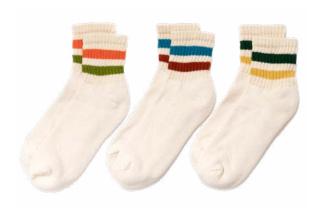

#### Retro Solid

IN AMERICAN COTTON, GARMENT DYED knit in NC, crew and quarter crew fit

\$5.50 / \$13.00 MSRP 6 unit minimum

American artist Sol Lewitt (1928 - 2007) became prominent in the middle of the 20th century and was linked to both the conceptualism and minimalism movements. He worked in a variety of mediums including paintings, drawings, print making, and installations. We drew inspiration from the "wall drawings" series which contain large stripes in bold and primary colors, particularly the installation at the National Gallery of Art in Washington, DC.