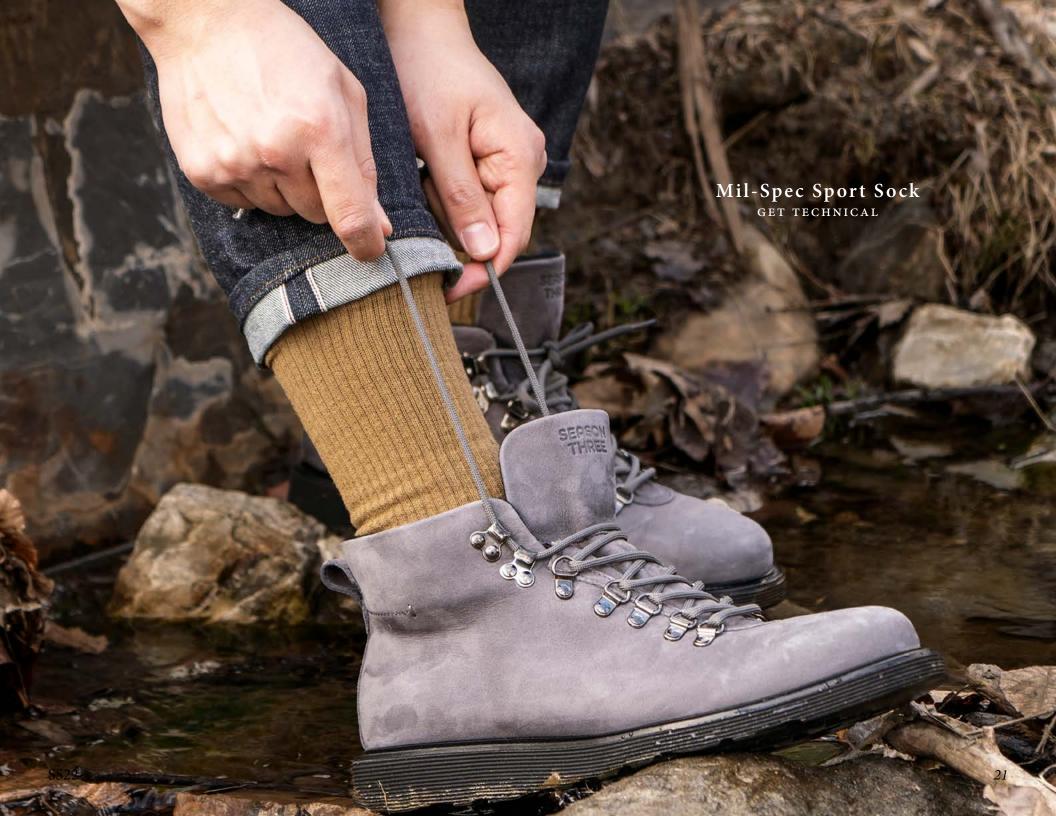

### Mil-Spec Sport Sock

IN COTTON, W/ ANTI-MICROBIAL SILVER
TECHNICAL SOCK FOR HIKING AND OUTDOOR ACTIVITIES
cotton sock with nylon and lycra, knit in NC, mid-calf fit

\$6.50 / \$13.50 MSRP 6 unit minimum per color