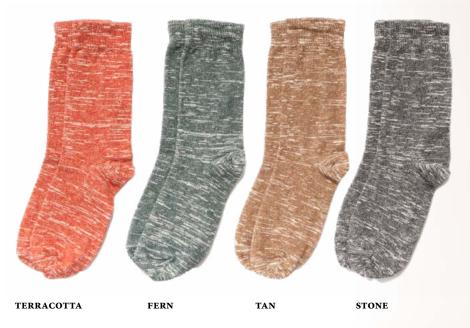

#### Random Plait Slub

Custom blend of combed slub yarn twisted with recyled cotton Knit in NC, crew fit

\$9 / \$20.00 MSRP 6 unit minimum per color

Knit in NC, crew fit

\$10.00 / \$22.00 MSRP 6 unit minimum per color