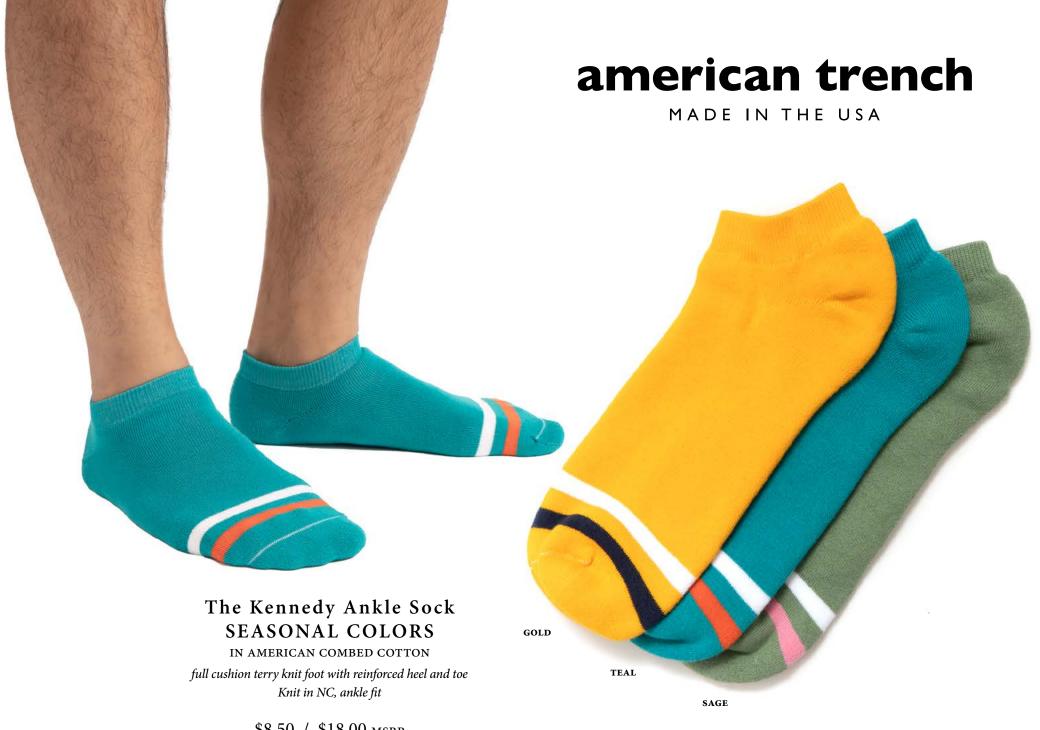

alism movements. He worked in a variety of mediums including paintings, drawings, print making, and installations. We drew inspiration from the "wall drawings" series which contain large stripes in bold and primary colors, particularly the installation at the National Gallery of Art in Washington, DC.

\$9.00 / \$20.00 MSRP 6 unit minimum per color

SS22 7

MADE IN THE USA



#### 1968 USA

In American Combed Cotton

Cushioned sole with reinforced heel and toe

Knit in NC, crew fit

\$9.00 / \$20.00 MSRP 6 unit minimum per color





A powerful symbol of both patriotism and protest, Tommie Smith and John Carlos raised their hands in protest during the medal ceremony for the 200m running event of 1968 Olympic games. The USA logo on their track suits was re-created for this sock.













\$8.50 / \$18.00 MSRP 6 unit minimum per color



MADE IN THE USA



#### Random Plait Slub

Custom blend of combed slub yarn twisted with recyled cotton Knit in NC, crew fit

\$9 / \$20.00 MSRP 6 unit minimum per color









Knit in NC, crew fit

\$10.00 / \$22.00 MSRP 6 unit minimum per color

**SS22** 



SS22 20





MADE IN THE USA



### Mil-Spec Sport Sock

IN COTTON, W/ ANTI-MICROBIAL SILVER
TECHNICAL SOCK FOR HIKING AND OUTDOOR ACTIVITIES
cotton sock with nylon and lycra, knit in NC, mid-calf fit

\$6.50 / \$13.50 MSRP 6 unit minimum per color





24

GREY W/NAVY+RED



\$8.25 / \$18.50 MSRP 6 unit minimum per color

SS22 25

### Dress Up / Dress Down

VERSATILE STYLES FOR THE OFFICE, SUMMER EVENTS, & THE HOME

**Breton Stripes** 

Floral

Linen Dress



MADE IN THE USA



L