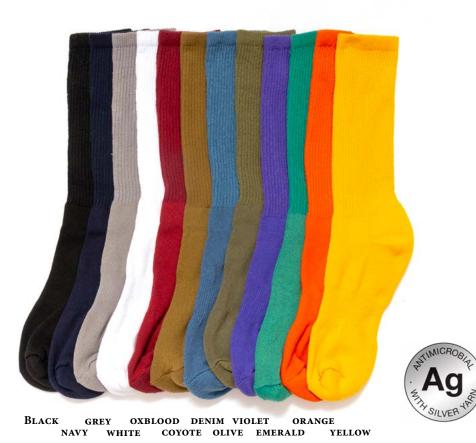

### Mil-Spec Sport Sock

IN COTTON, W/ ANTI-MICROBIAL SILVER
TECHNICAL SOCK FOR HIKING AND OUTDOOR ACTIVITIES
cotton sock with nylon and lycra, knit in NC, mid-calf fit

\$6.50 / \$13.50 MSRP 6 unit minimum per color