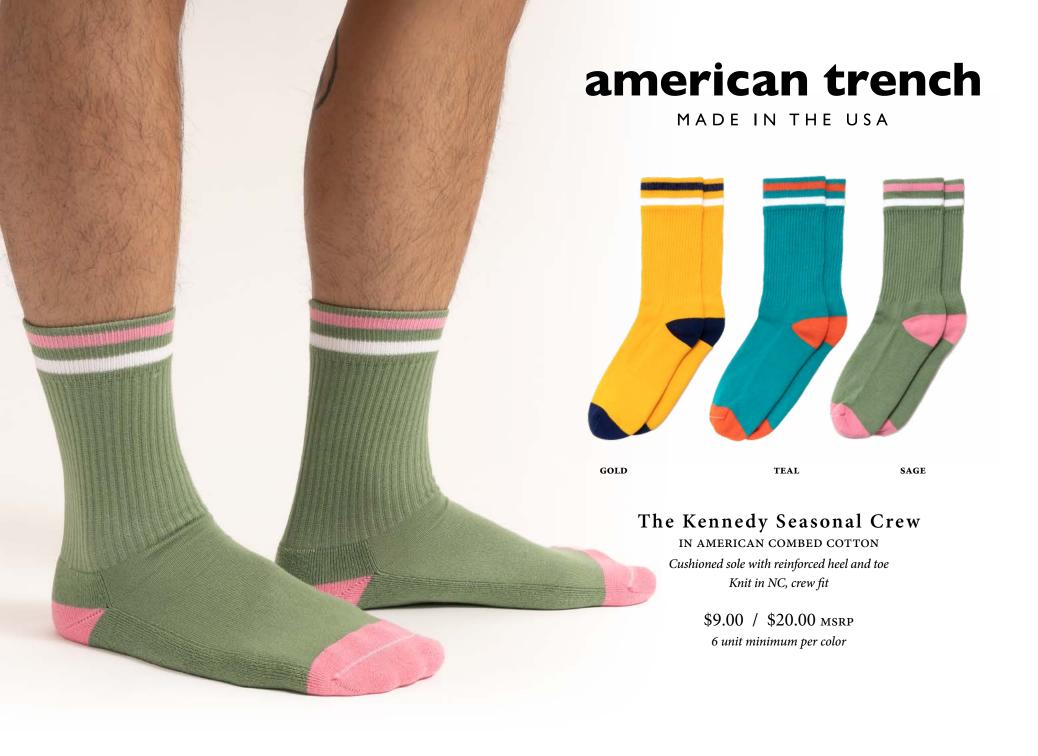

minimalism movements. He worked in a variety of mediums including paintings, drawings, print making, and installations. We drew inspiration from the "wall drawings" series which contain large stripes in bold and primary colors, particularly the installation at the National Gallery of Art in Washington, DC.

\$9.00 / \$20.00 MSRP 6 unit minimum per color

SS22 7

MADE IN THE USA



#### 1968 USA

In American Combed Cotton

Cushioned sole with reinforced heel and toe

Knit in NC, crew fit

\$9.00 / \$20.00 MSRP 6 unit minimum per color





A powerful symbol of both patriotism and protest, Tommie Smith and John Carlos raised their hands in protest during the medal ceremony for the 200m running event of 1968 Olympic games. The USA logo on their track suits was re-created for this sock.













\$8.50 / \$18.00 MSRP 6 unit minimum per color



MADE IN THE USA



#### Random Plait Slub

Custom blend of combed slub yarn twisted with recyled cotton Knit in NC, crew fit

\$9 / \$20.00 MSRP 6 unit minimum per color









Knit in NC, crew fit

\$10.00 / \$22.00 MSRP 6 unit minimum per color

**SS22** 



SS22 20





MADE IN THE USA



### Mil-Spec Sport Sock

IN COTTON, W/ ANTI-MICROBIAL SILVER
TECHNICAL SOCK FOR HIKING AND OUTDOOR ACTIVITIES
cotton sock with nylon and lycra, knit in NC, mid-calf fit

\$6.50 / \$13.50 MSRP 6 unit minimum per color





24

GREY W/NAVY+RED



\$8.25 / \$18.50 MSRP 6 unit minimum per color

SS22 25

### Dress Up / Dress Down

VERSATILE STYLES FOR THE OFFICE, SUMMER EVENTS, & THE HOME

**Breton Stripes** 

Floral

Linen Dress



MADE IN THE US