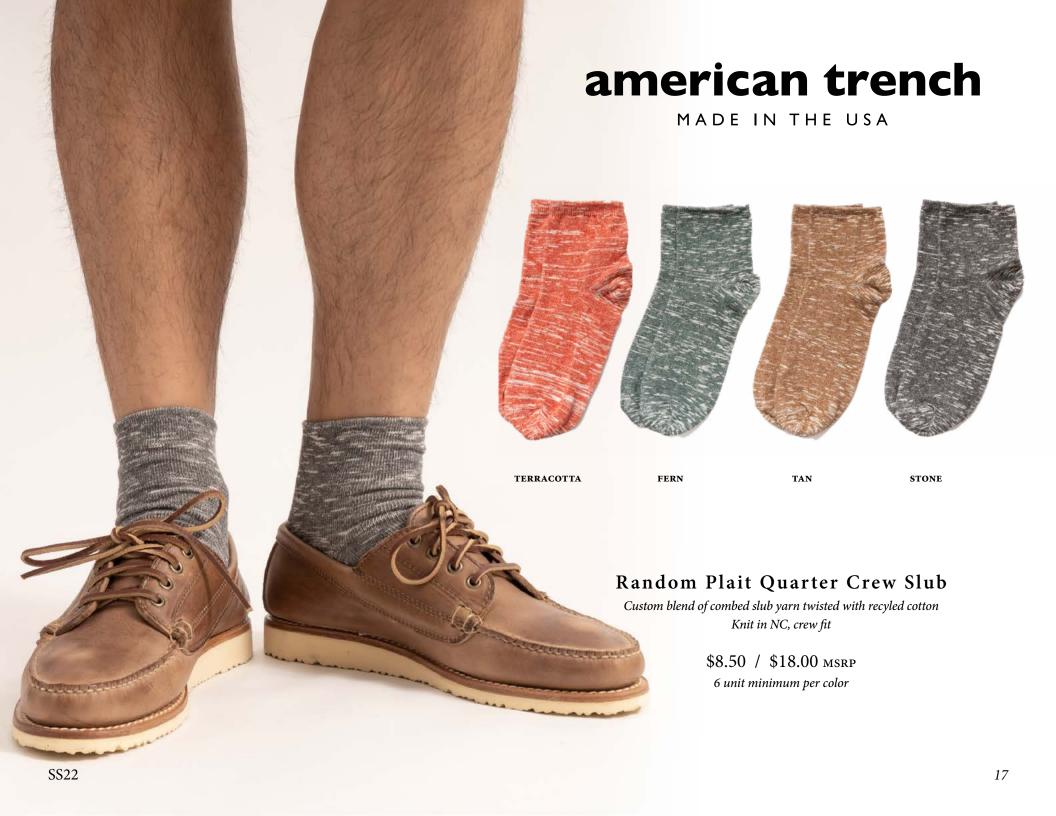

#### Random Plait Slub

Custom blend of combed slub yarn twisted with recyled cotton Knit in NC, crew fit

\$9 / \$20.00 MSRP 6 unit minimum per color

Knit in NC, crew fit

\$10.00 / \$22.00 MSRP 6 unit minimum per color