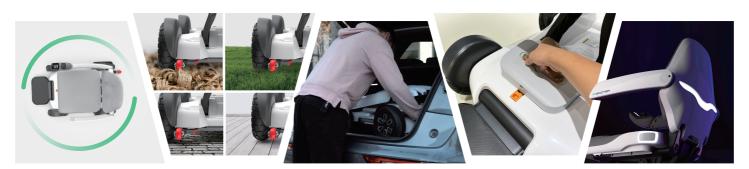

## **SCENARIO SHOWS**

Simple operation, multi-scene use

Turning easily

Omni-directional whell fit all kinds ofterrain

Putting into car trunk after folding

Removable lithium battery

Gull wing back light