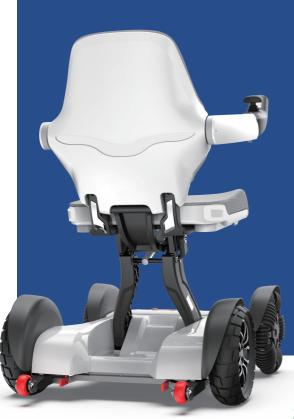

## STRUCTURAL ADVANTAGES

Well-designed, art-structured, ergonomic

- · 360° flexible large rocker
- · Independent shock suspension system
- · 3d ringback air seat
- Auti-decubitus memory foam cushion
- Rear anti-roll auxiliary wheel
- · Phone app remote control