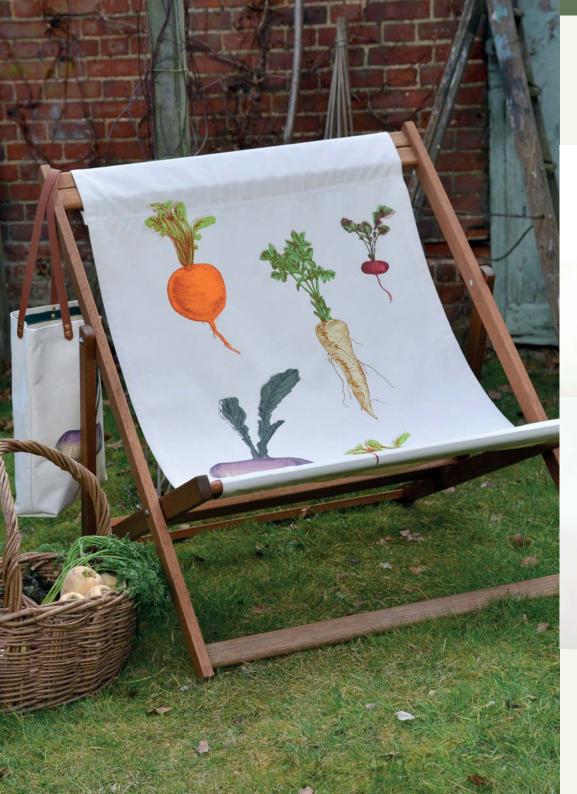

# DECKCHAIRS

Left to right: Allotment Deck Chair ALLOT007 • Lobster & Lemon Deckchair LOBLEM006 Dahlia Deckchair DAHL006

Deckchairs are printed on 12oz 100% cotton canvas and handsewn on to sustainably-sourced rosewood.

All products can be personalised with bespoke colours and design combinations.

Lottie is also available for commissions, so get in touch!