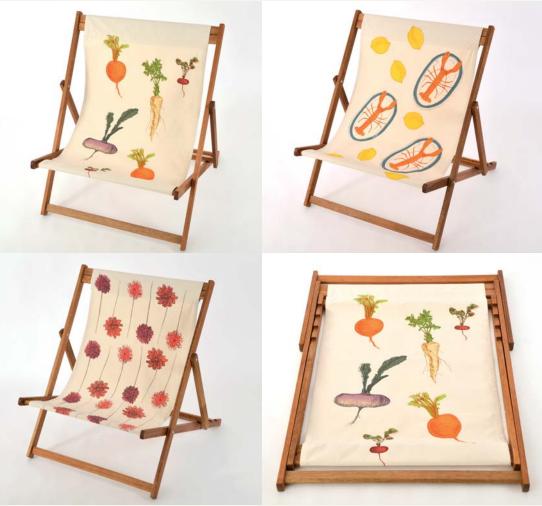

# DECKCHAIRS

Left to right: Allotment Deck Chair ALLOT007 • Lobster & Lemon Deckchair LOBLEM006 Dahlia Deckchair DAHL006

Deckchairs are printed on 12oz 100% cotton canvas and handsewn on to sustainably-sourced rosewood.

All products can be personalised with bespoke colours and design combinations.

Lottie is also available for commissions, so get in touch!