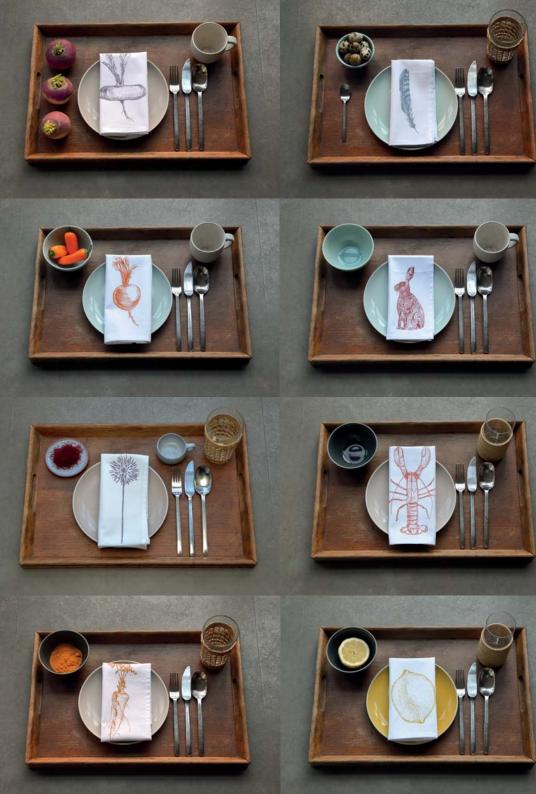

### FEATHER & EGG

Left to right: Feather & Egg Tea Towel FEATH001 • Feather Lampshade FEATH002 • Feather & Egg Apron FEATH003 Feather & Egg Napkins FEATH004 • Feather & Egg Shopper FEATH005

#### Left to right:

Allotment Tea Towel 01 ALLOT001 • Allotment Tea Towel 02 ALLOT002 • Allotment Tea Towel 03 ALLOT003 Allotment Apron ALLOT004 • Allotment Shopper ALLOT005 • Allotment Napkins ALLOT006

#### Left to right:

Hare Tea Towel HARE001 • Allotment Tea Towel 02 HARE002 • Allotment Tea Towel 03 HARE003 Hare Shopper HARE004 • Hare Napkins 01 HARE005 • Hare Napkins 02 HARE006

## DAHLIA

Left to right: Dahlia Tea Towel DAHL001 • Dahlia Lampshade DAHL002 • Dahlia Apron DAHL003 Dahlia Napkins DAHL005 • Dahlia Shopper DAHL004