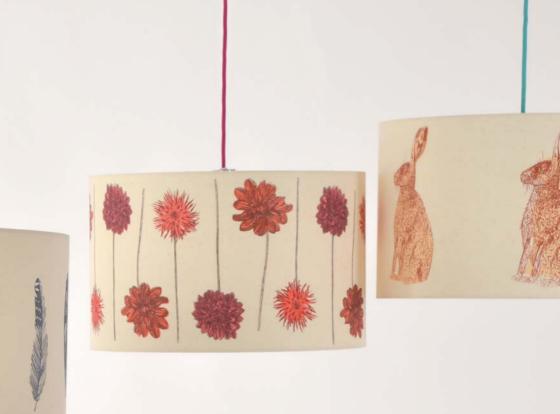

### FEATHER & EGG

Left to right: Feather & Egg Tea Towel FEATH001 • Feather Lampshade FEATH002 • Feather & Egg Apron FEATH003 Feather & Egg Napkins FEATH004 • Feather & Egg Shopper FEATH005

# NORFOLK HARE

## DAHLIA

Left to right: Dahlia Tea Towel DAHL001 • Dahlia Lampshade DAHL002 • Dahlia Apron DAHL003 Dahlia Napkins DAHL005 • Dahlia Shopper DAHL004