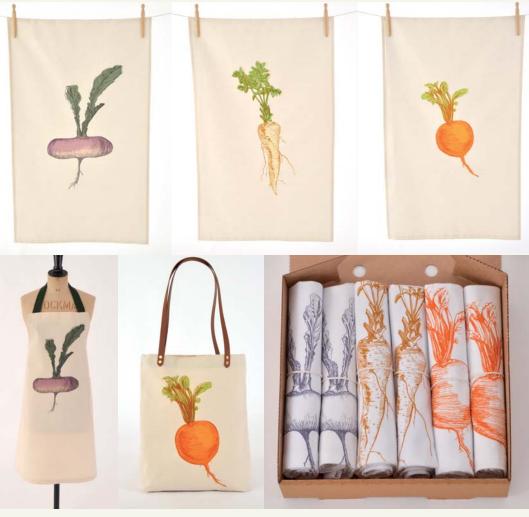

### ALLOTMENT

#### Left to right:

Allotment Tea Towel 01 ALLOT001 • Allotment Tea Towel 02 ALLOT002 • Allotment Tea Towel 03 ALLOT003 Allotment Apron ALLOT004 • Allotment Shopper ALLOT005 • Allotment Napkins ALLOT006