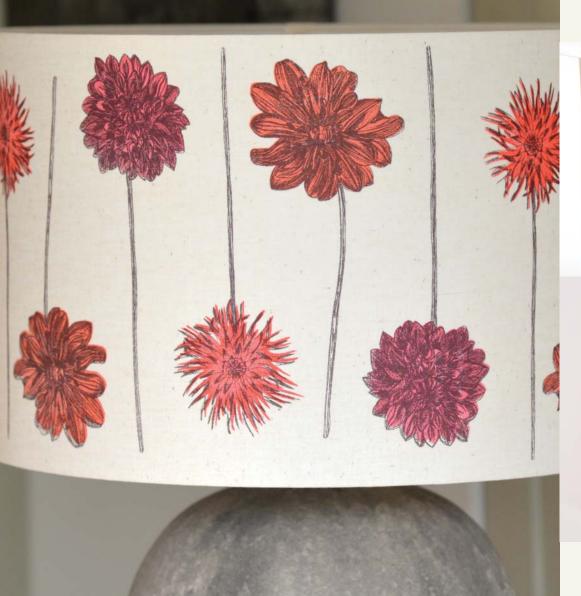

## DAHLIA

Left to right: Dahlia Tea Towel DAHL001 • Dahlia Lampshade DAHL002 • Dahlia Apron DAHL003 Dahlia Napkins DAHL005 • Dahlia Shopper DAHL004