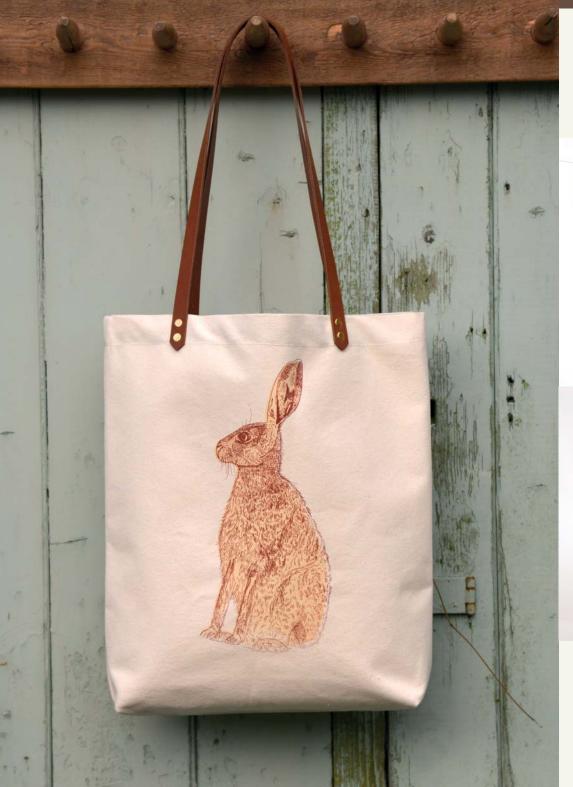

# NORFOLK HARE

#### Left to right:

Hare Tea Towel HARE001 • Allotment Tea Towel 02 HARE002 • Allotment Tea Towel 03 HARE003 Hare Shopper HARE004 • Hare Napkins 01 HARE005 • Hare Napkins 02 HARE006