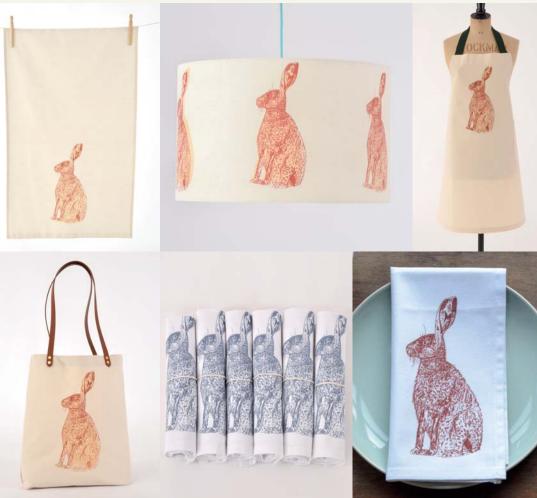

# NORFOLK HARE

#### Left to right:

Hare Tea Towel HARE001 • Allotment Tea Towel 02 HARE002 • Allotment Tea Towel 03 HARE003 Hare Shopper HARE004 • Hare Napkins 01 HARE005 • Hare Napkins 02 HARE006