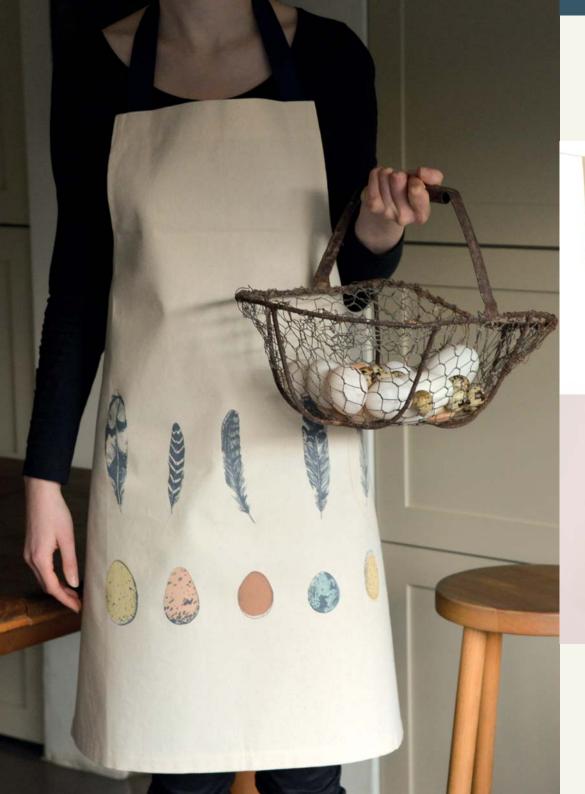

### FEATHER & EGG

Left to right: Feather & Egg Tea Towel FEATH001 • Feather Lampshade FEATH002 • Feather & Egg Apron FEATH003 Feather & Egg Napkins FEATH004 • Feather & Egg Shopper FEATH005