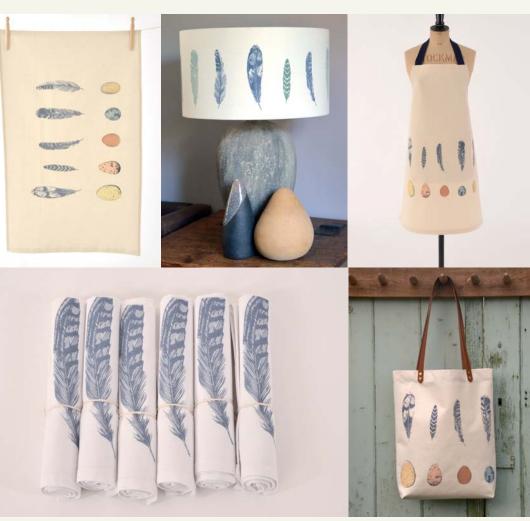

### FEATHER & EGG

Left to right: Feather & Egg Tea Towel FEATH001 • Feather Lampshade FEATH002 • Feather & Egg Apron FEATH003 Feather & Egg Napkins FEATH004 • Feather & Egg Shopper FEATH005