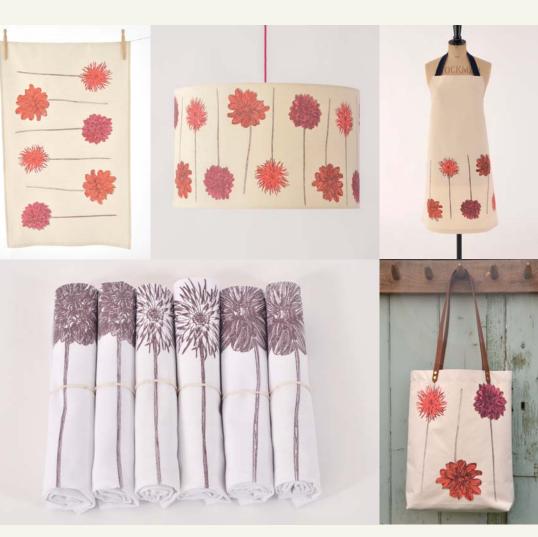

## DAHLIA

Left to right: Dahlia Tea Towel DAHL001 • Dahlia Lampshade DAHL002 • Dahlia Apron DAHL003 Dahlia Napkins DAHL005 • Dahlia Shopper DAHL004