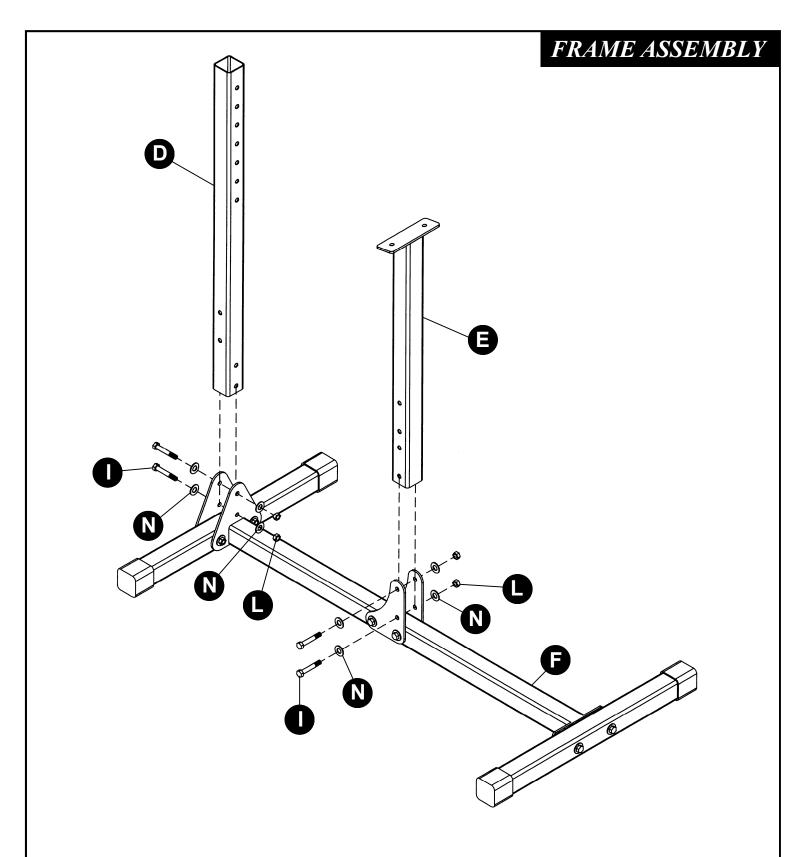

#### **TOOLS REQUIRED:**

ADJUSTABLE WRENCHES OR METRIC SOCKET SET

ATTACH 1 FOOT (A) TO REAR OF BOTTOM CROSSMEMBER (F) USING TRIANGLE FLANGE (R), M12 x 80MM BOLTS (I), M12 WASHERS (N), AND M12 LOCKNUTS (L).

ATTACH OTHER FOOT (A) TO FRONT OF BOTTOM CROSSMEMBER (F) USING M12 x 80MM BOLTS (I), M12 WASHERS (N), AND M12 LOCKNUTS (L).

INSTALL L BRACKETS (**Q**) TO BOTTOM CROSSMEMBER (**F**) USING M12 x 80MM BOLTS (**I**), M12 WASHERS (**N**), AND M12 LOCKNUTS (**L**).

DO NOT TIGHTEN NUTS AT THIS TIME.

ASSEMBLE THE REAR SUPPORT POST (**D**) TO THE REAR FOOT USING THE M12 x 80MM BOLTS (**I**), M12 WASHERS (**N**)AND M12 LOCKNUTS (**L**).

INSTALL FRONT SUPPORT POST (E) TO THE LOWER CROSSMEMBER (F) USING THE M12 x 80MM BOLTS (I), M12 WASHERS (N)AND M12 LOCKNUTS (L).

DO NOT TIGHTEN NUTS AT THIS TIME.

ATTACH L BRACKETS (Q) TO REAR SUPPORT POST (D) USING M12 x 80MM BOLTS (I), M12 WASHERS (N), AND M12 LOCKNUTS (L).

DO NOT TIGHTEN NUTS AT THIS TIME.