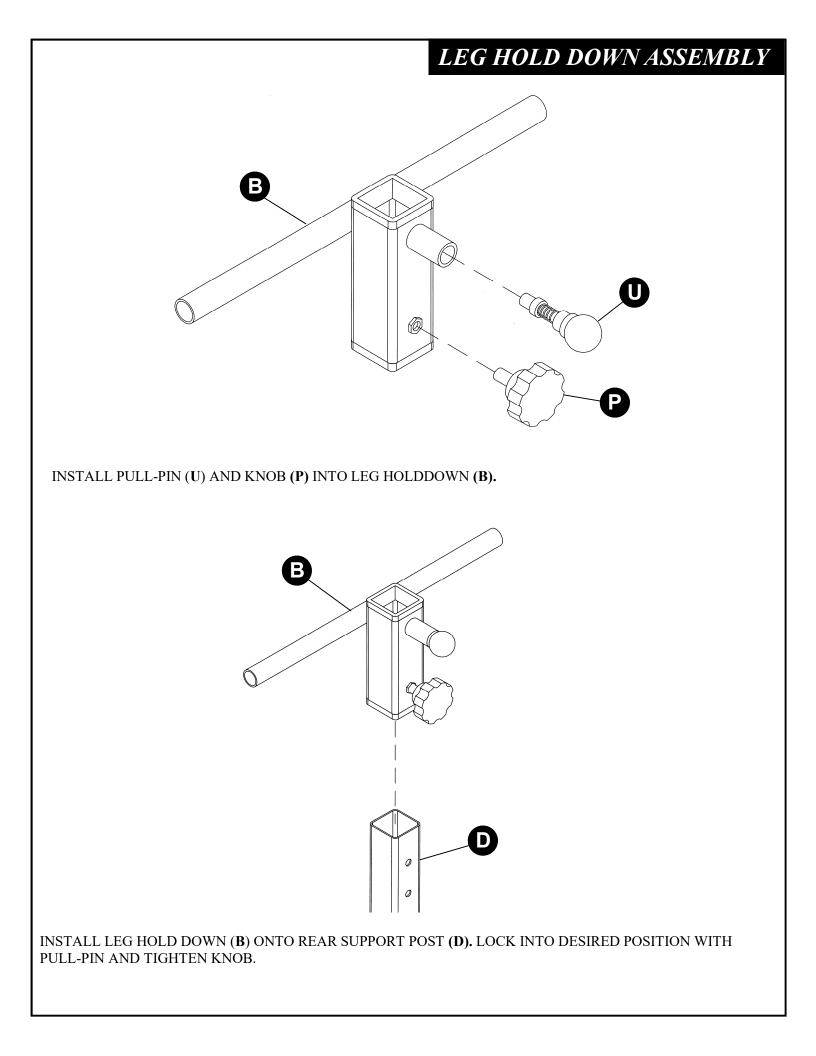

# FRAME ASSEMBLY G ŵ Q 3 3

ATTACH UPPER CROSSMEMBER (G) USING M12 x 80MM BOLTS (I), M12 WASHERS (N) AND M12 LOCKNUTS (L).

TIGHTEN ALL NUTS AT THIS TIME.

SLIDE ROLLER PADS (T) ONTO TUBES OF LEG HOLD DOWN (B). INSERT MUSHROOM CAPS (S) INTO ENDS OF TUBES AND HAMMER INTO PLACE WITH RUBBER MALLET.