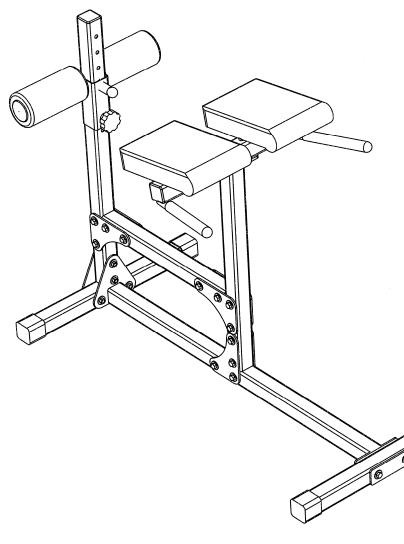

## **DF404**

## **HYPEREXTENSION BENCH**

### **Assembly Manual**

Assembly Video Available Simply scan the QR code below on your phone's camera to access the video