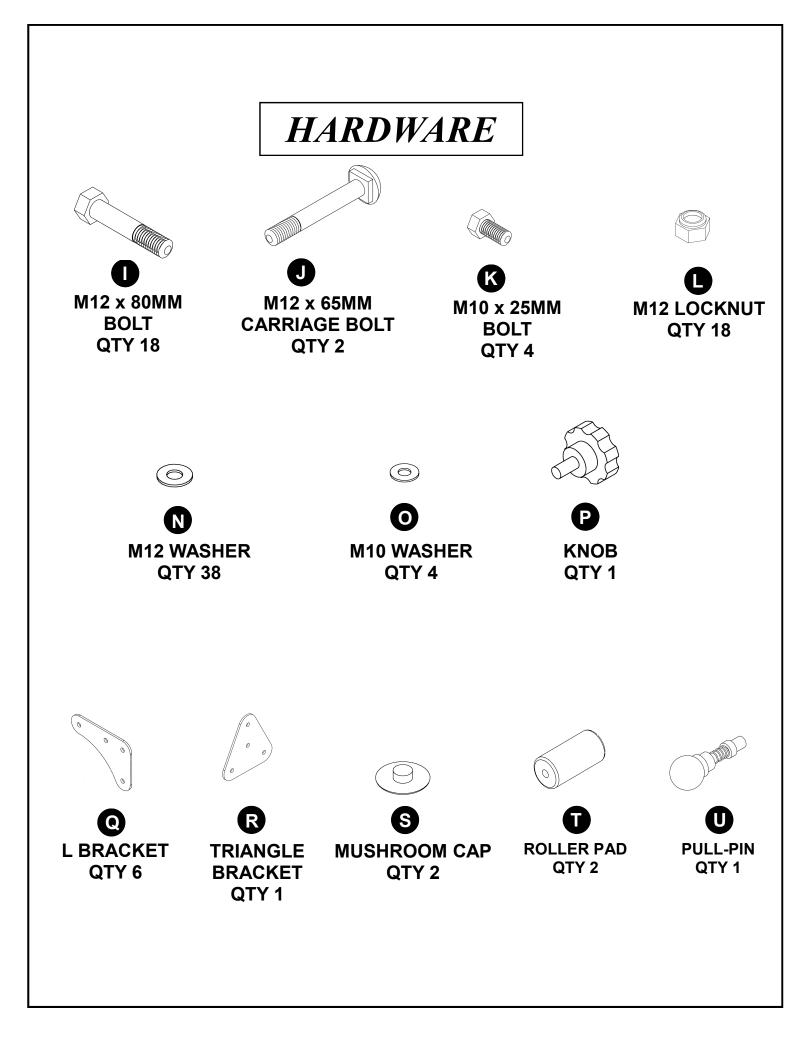

#### **TOOLS REQUIRED:**

ADJUSTABLE WRENCHES OR METRIC SOCKET SET

ATTACH 1 FOOT (A) TO REAR OF BOTTOM CROSSMEMBER (F) USING TRIANGLE FLANGE (R), M12 x 80MM BOLTS (I), M12 WASHERS (N), AND M12 LOCKNUTS (L).

ATTACH OTHER FOOT (A) TO FRONT OF BOTTOM CROSSMEMBER (F) USING M12 x 80MM BOLTS (I), M12 WASHERS (N), AND M12 LOCKNUTS (L).

INSTALL L BRACKETS (**Q**) TO BOTTOM CROSSMEMBER (**F**) USING M12 x 80MM BOLTS (**I**), M12 WASHERS (**N**), AND M12 LOCKNUTS (**L**).

DO NOT TIGHTEN NUTS AT THIS TIME.

ASSEMBLE THE REAR SUPPORT POST (**D**) TO THE REAR FOOT USING THE M12 x 80MM BOLTS (**I**), M12 WASHERS (**N**)AND M12 LOCKNUTS (**L**).

INSTALL FRONT SUPPORT POST (E) TO THE LOWER CROSSMEMBER (F) USING THE M12 x 80MM BOLTS (I), M12 WASHERS (N)AND M12 LOCKNUTS (L).

DO NOT TIGHTEN NUTS AT THIS TIME.

ATTACH L BRACKETS (Q) TO REAR SUPPORT POST (D) USING M12 x 80MM BOLTS (I), M12 WASHERS (N), AND M12 LOCKNUTS (L).

DO NOT TIGHTEN NUTS AT THIS TIME.

# FRAME ASSEMBLY G ŵ Q 3 3

ATTACH UPPER CROSSMEMBER (G) USING M12 x 80MM BOLTS (I), M12 WASHERS (N) AND M12 LOCKNUTS (L).

TIGHTEN ALL NUTS AT THIS TIME.

SLIDE ROLLER PADS (T) ONTO TUBES OF LEG HOLD DOWN (B). INSERT MUSHROOM CAPS (S) INTO ENDS OF TUBES AND HAMMER INTO PLACE WITH RUBBER MALLET.

INSTALL SEAT FRAME (C) ONTO FRONT SUPPORT POST (E) USING M12 x 65MM CARRIAGE BOLTS (J), M12 WASHERS (N), AND M12 LOCKNUTS (L). TIGHTEN NUTS SECURELY.

#### SEAT FRAME ASSEMBLY

INSTALL SEAT PADS (H) TO SEAT FRAME (C) USING M10 x 25 MM BOLTS (Q) AND M10 WASHERS (S).