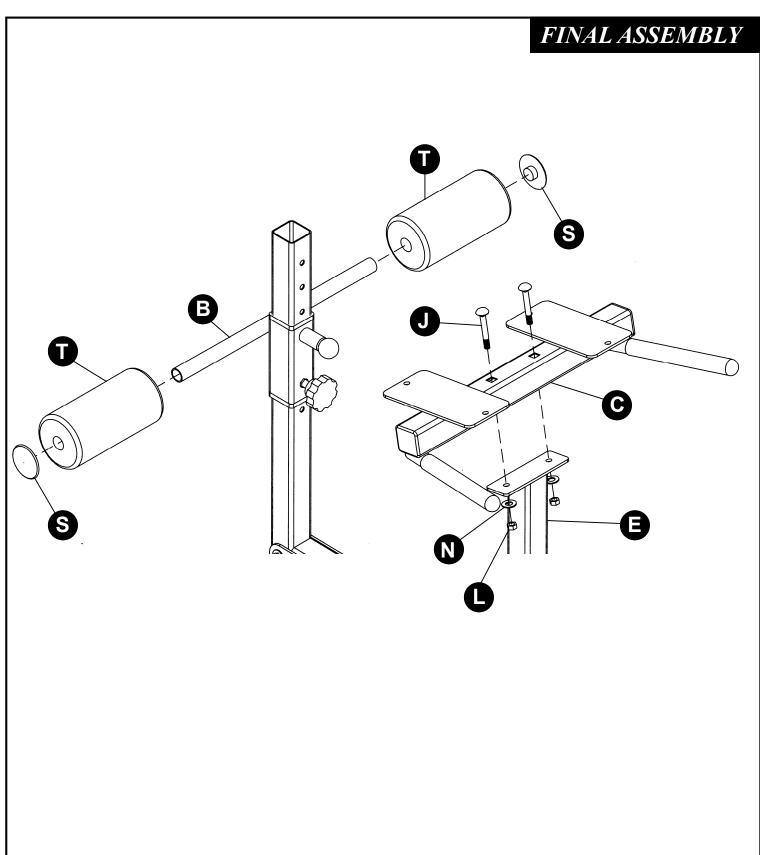

# FRAME ASSEMBLY G ŵ Q 3 3

ATTACH UPPER CROSSMEMBER (G) USING M12 x 80MM BOLTS (I), M12 WASHERS (N) AND M12 LOCKNUTS (L).

TIGHTEN ALL NUTS AT THIS TIME.

SLIDE ROLLER PADS (T) ONTO TUBES OF LEG HOLD DOWN (B). INSERT MUSHROOM CAPS (S) INTO ENDS OF TUBES AND HAMMER INTO PLACE WITH RUBBER MALLET.

INSTALL SEAT FRAME (C) ONTO FRONT SUPPORT POST (E) USING M12 x 65MM CARRIAGE BOLTS (J), M12 WASHERS (N), AND M12 LOCKNUTS (L). TIGHTEN NUTS SECURELY.