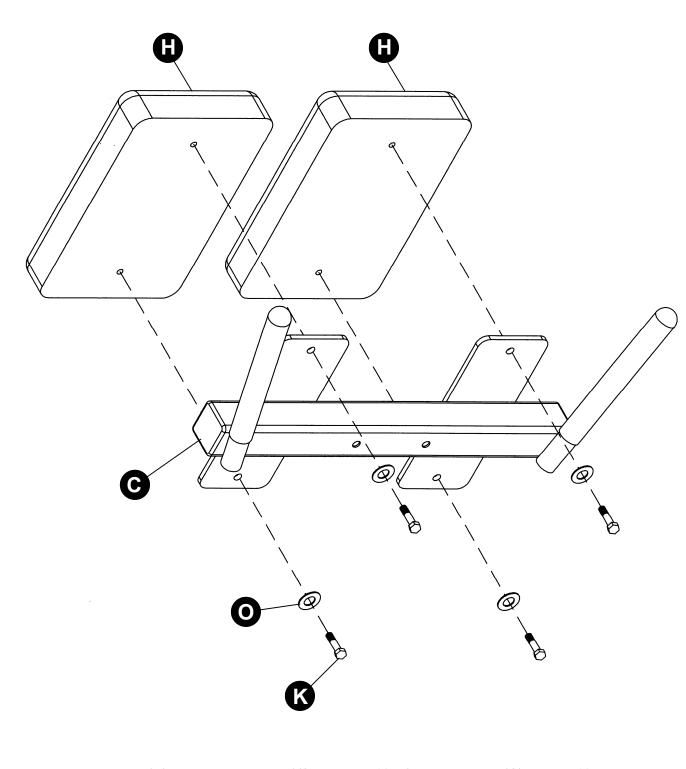

#### SEAT FRAME ASSEMBLY

INSTALL SEAT PADS (H) TO SEAT FRAME (C) USING M10 x 25 MM BOLTS (Q) AND M10 WASHERS (S).