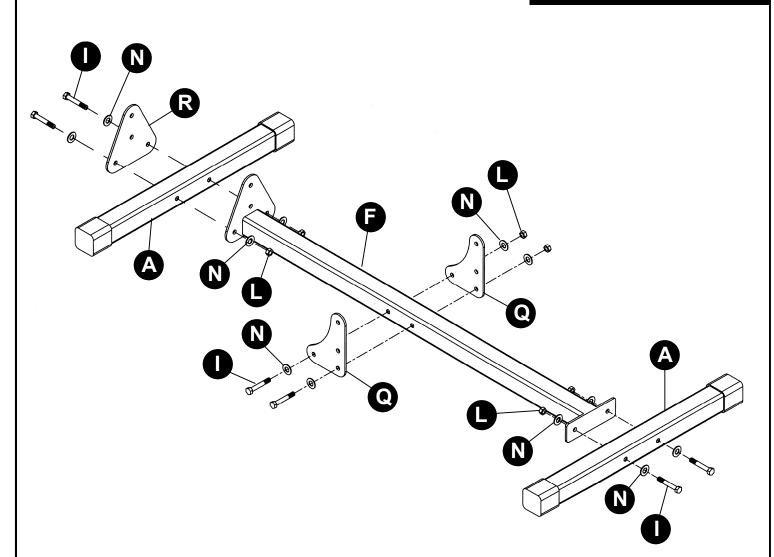

#### **TOOLS REQUIRED:**

ADJUSTABLE WRENCHES OR METRIC SOCKET SET

ATTACH 1 FOOT (A) TO REAR OF BOTTOM CROSSMEMBER (F) USING TRIANGLE FLANGE (R), M12 x 80MM BOLTS (I), M12 WASHERS (N), AND M12 LOCKNUTS (L).

ATTACH OTHER FOOT (A) TO FRONT OF BOTTOM CROSSMEMBER (F) USING M12 x 80MM BOLTS (I), M12 WASHERS (N), AND M12 LOCKNUTS (L).

INSTALL L BRACKETS (**Q**) TO BOTTOM CROSSMEMBER (**F**) USING M12 x 80MM BOLTS (**I**), M12 WASHERS (**N**), AND M12 LOCKNUTS (**L**).