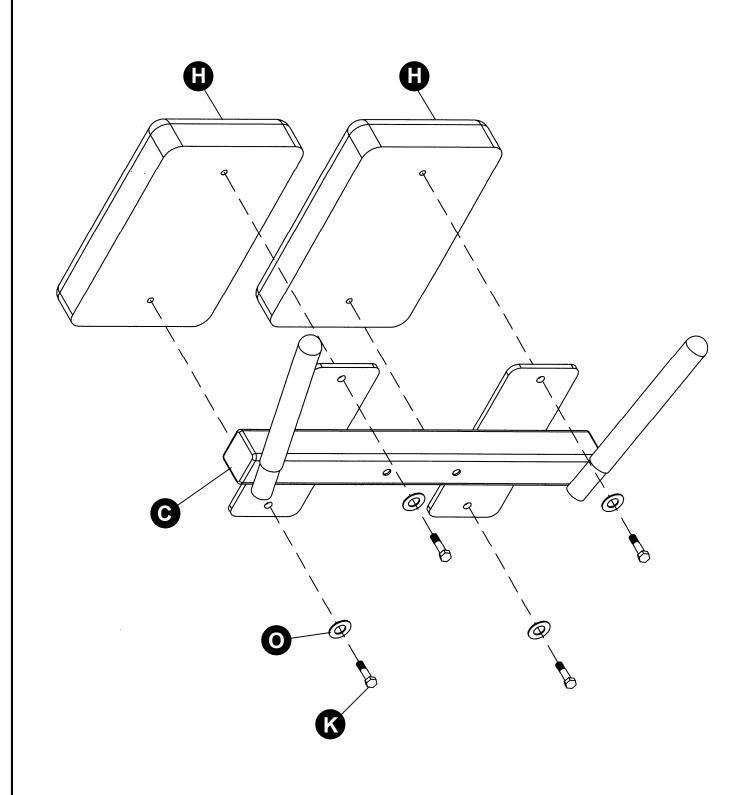

#### SEAT FRAME ASSEMBLY

INSTALL SEAT PADS (H) TO SEAT FRAME (C) USING M10 x 25 MM BOLTS (Q) AND M10 WASHERS (S).