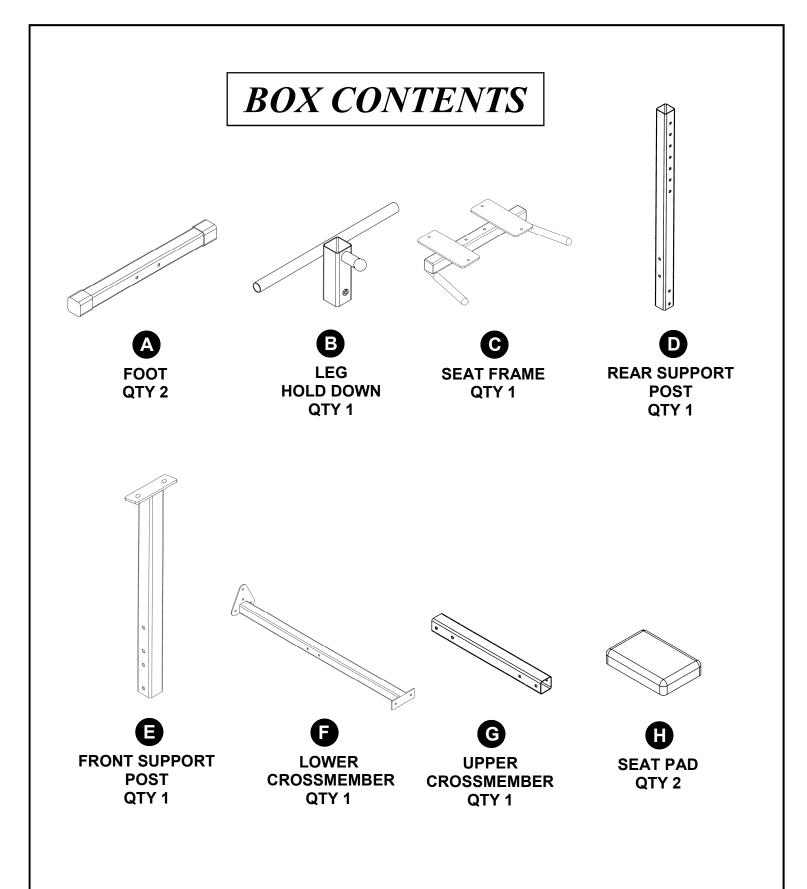

#### **TOOLS REQUIRED:**

ADJUSTABLE WRENCHES OR METRIC SOCKET SET

ATTACH 1 FOOT (A) TO REAR OF BOTTOM CROSSMEMBER (F) USING TRIANGLE FLANGE (R), M12 x 80MM BOLTS (I), M12 WASHERS (N), AND M12 LOCKNUTS (L).

ATTACH OTHER FOOT (A) TO FRONT OF BOTTOM CROSSMEMBER (F) USING M12 x 80MM BOLTS (I), M12 WASHERS (N), AND M12 LOCKNUTS (L).

INSTALL L BRACKETS (**Q**) TO BOTTOM CROSSMEMBER (**F**) USING M12 x 80MM BOLTS (**I**), M12 WASHERS (**N**), AND M12 LOCKNUTS (**L**).

DO NOT TIGHTEN NUTS AT THIS TIME.

ASSEMBLE THE REAR SUPPORT POST (**D**) TO THE REAR FOOT USING THE M12 x 80MM BOLTS (**I**), M12 WASHERS (**N**)AND M12 LOCKNUTS (**L**).

INSTALL FRONT SUPPORT POST (E) TO THE LOWER CROSSMEMBER (F) USING THE M12 x 80MM BOLTS (I), M12 WASHERS (N)AND M12 LOCKNUTS (L).

DO NOT TIGHTEN NUTS AT THIS TIME.

ATTACH L BRACKETS (Q) TO REAR SUPPORT POST (D) USING M12 x 80MM BOLTS (I), M12 WASHERS (N), AND M12 LOCKNUTS (L).

DO NOT TIGHTEN NUTS AT THIS TIME.

# FRAME ASSEMBLY G ŵ Q 3 3

ATTACH UPPER CROSSMEMBER (G) USING M12 x 80MM BOLTS (I), M12 WASHERS (N) AND M12 LOCKNUTS (L).

TIGHTEN ALL NUTS AT THIS TIME.

SLIDE ROLLER PADS (T) ONTO TUBES OF LEG HOLD DOWN (B). INSERT MUSHROOM CAPS (S) INTO ENDS OF TUBES AND HAMMER INTO PLACE WITH RUBBER MALLET.

INSTALL SEAT FRAME (C) ONTO FRONT SUPPORT POST (E) USING M12 x 65MM CARRIAGE BOLTS (J), M12 WASHERS (N), AND M12 LOCKNUTS (L). TIGHTEN NUTS SECURELY.

#### SEAT FRAME ASSEMBLY

INSTALL SEAT PADS (H) TO SEAT FRAME (C) USING M10 x 25 MM BOLTS (Q) AND M10 WASHERS (S).