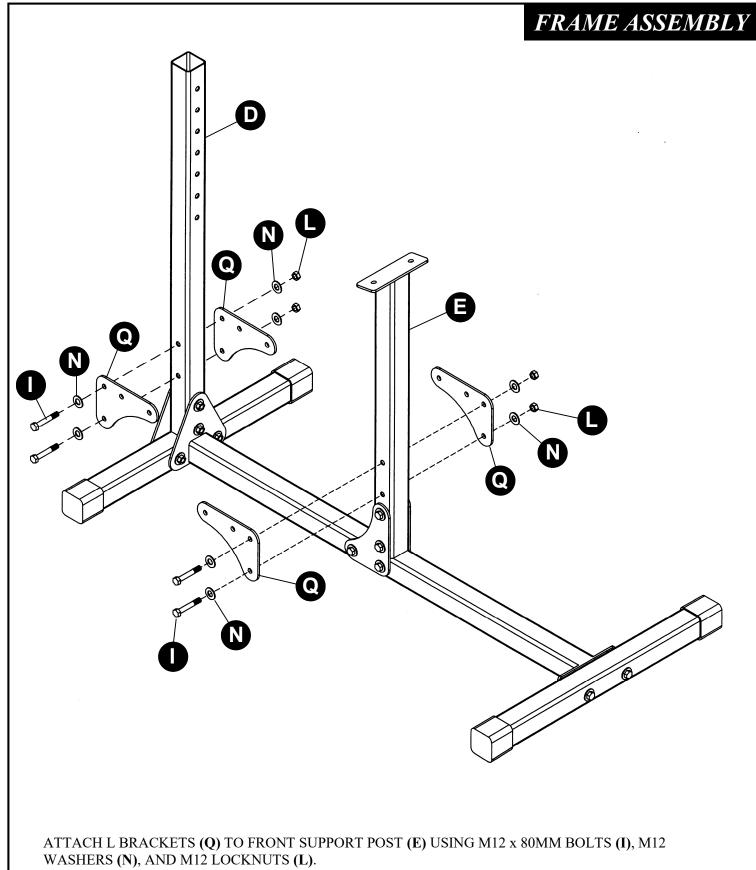

ATTACH OTHER FOOT (A) TO FRONT OF BOTTOM CROSSMEMBER (F) USING M12 x 80MM BOLTS (I), M12 WASHERS (N), AND M12 LOCKNUTS (L).

INSTALL L BRACKETS (**Q**) TO BOTTOM CROSSMEMBER (**F**) USING M12 x 80MM BOLTS (**I**), M12 WASHERS (**N**), AND M12 LOCKNUTS (**L**).

DO NOT TIGHTEN NUTS AT THIS TIME.

ATTACH L BRACKETS (Q) TO REAR SUPPORT POST (D) USING M12 x 80MM BOLTS (I), M12 WASHERS (N), AND M12 LOCKNUTS (L).

DO NOT TIGHTEN NUTS AT THIS TIME.