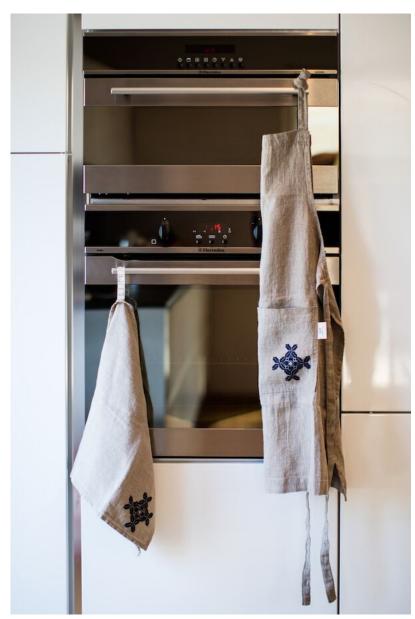

## **KITCHEN**

HTNA - HTGR - HTMO

Home Interios,
Home Design

COLORS
MOSS GREEN, GREY EMBROIDERY
NATURAL, NAVY EMBROIDERY
DARK GREY, AUBERGINE EMBROIDERY

YOUR ELEGANT 100% STONE WASHED LINEN APRON, TEATOWEL AND BREAD BASKET: CONTEMPORARY TRADITIONAL AT AND THE SAME TIME. THE CORNER POPPY EMBROIDERY IS A UNIQUE FEATURE. SEE ALSO MATCHING PLACEMATS, HAND TOWELS AND TEA TOWELS.

| 14  | APRON |                               | ONE SIZE    | LINEN |  |
|-----|-------|-------------------------------|-------------|-------|--|
|     | _ ,   |                               | APRO - APRG |       |  |
| €56 |       | Home Interios,<br>Home Design |             |       |  |