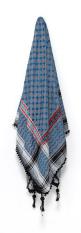

## **6 SHADES ON GRAY KEFFIYEH**

\*\*\* NEW \*\*\* Stylish colored keffiyeh scarf featuring mixed hand embroidered SEP patterns on one corner: 6 shades on a gray/blue background.

Each scarf is hand-embroidered according to the taste and mood of the artist, therefore no scarf is identical to another.

Pick one of 6 keffiyeh pattern colour: blue, burgundy, gold, olive green, rust, black and let our artists surprise you with the embroidery color they choose for you.

| 2   | KEFFIYEH | 120X120CM | POLY/<br>ACRYLIC |  |
|-----|----------|-----------|------------------|--|
| 670 |          | MASC      |                  |  |
| €78 |          | Ur        | ı i s e x        |  |