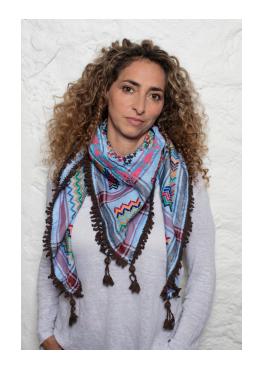

## **BLACK-ON-BLACK MAY KEFFIYEH**

| 1   | KEFFIYEH | 122X122CM | POLY/<br>ACRYLIC |  |
|-----|----------|-----------|------------------|--|
| 670 |          | MAYB      |                  |  |
| €78 |          | Unisex    |                  |  |

Each total-black keffiyeh scarf is a piece unique: the Artist picks embroidery pattern and colour, depending on her mood.