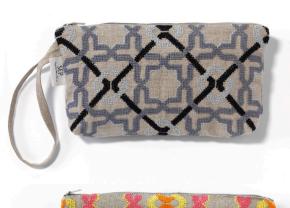

# KOUTUBIA® ZIPPER POUCH

| 3 | ZIPPER POUCH |      | 27X17CM | LINIEN |  |
|---|--------------|------|---------|--------|--|
| 4 | 0.5          | SCKB |         |        |  |
| 7 | €85          |      | Unisex  |        |  |

## **ALHAMBRA® ZIPPER POUCH**

During the day, it will keep all your valuables in one place. In the evening, an elegant clutch everyone will admire.

Pure Italian linen, hand-embroidered featuring the iconic Alhambra inspired pattern.

Made in Italy bespoke for SEP Jordan, embroidered by hand with care in Jerash "Gaza" Camp. 100% cotton which has been treated to make it sturdy enough to protect your folded clothes in any luggage.

SEP HAND-EMBROIDERED ACCESSORIES
BLEND HALLMARKS OF PREMIUM
MIDDLE-EASTERN CRAFTSMANSHIP
WITH MODERN ITALIAN STYLE.