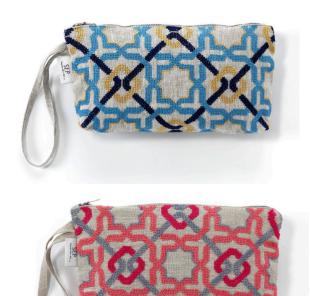

# KOUTUBIA® ZIPPER POUCH

| 3 | ZIPPER POUCH |      | 27X17CM | LINIEN |  |
|---|--------------|------|---------|--------|--|
| 4 | 0.5          | SCKB |         |        |  |
| 7 | €85          |      | Unisex  |        |  |

## **ALHAMBRA® ZIPPER POUCH**

During the day, it will keep all your valuables in one place. In the evening, an elegant clutch everyone will admire.

Pure Italian linen, hand-embroidered featuring the iconic Alhambra inspired pattern.

Made in Italy bespoke for SEP Jordan, embroidered by hand with care in Jerash "Gaza" Camp. 100% cotton which has been treated to make it sturdy enough to protect your folded clothes in any luggage.

SEP HAND-EMBROIDERED ACCESSORIES
BLEND HALLMARKS OF PREMIUM
MIDDLE-EASTERN CRAFTSMANSHIP
WITH MODERN ITALIAN STYLE.