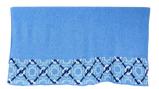

## **6 SHADES ON GRAY KEFFIYEH**

\*\*\* NEW \*\*\* Stylish colored keffiyeh scarf featuring mixed hand embroidered SEP patterns on one corner: 6 shades on a gray/blue background.

Each scarf is hand-embroidered according to the taste and mood of the artist, therefore no scarf is identical to another.

Pick one of 6 keffiyeh pattern colour: blue, burgundy, gold, olive green, rust, black and let our artists surprise you with the embroidery color they choose for you.

| 2   | KEFFIYEH | 120X120CM | POLY/<br>ACRYLIC |  |
|-----|----------|-----------|------------------|--|
| 670 |          | MASC      |                  |  |
| €78 |          | Ur        | ı i s e x        |  |