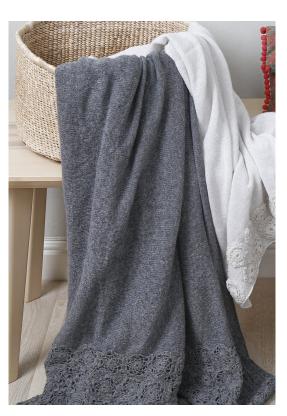

# SAMIRA CASHMERE THROW WITH CROCHET INSETS

Made in Italy out of the finest Cariaggi cashmere and decorated in Jordan by the talented and experienced team of crochet artists in Azraq camp, this throws collection will add a special touch to your sofa or bed.

Featuring 4 stripes of crochet flowers insets - long edge.

| 10 | SAMIRA |  | 110X150            | CASHMERE |
|----|--------|--|--------------------|----------|
|    |        |  | CSAW - CSAG        |          |
| 4  | €470   |  | Home Int<br>Home D |          |