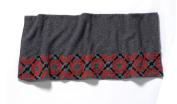

## **BLACK-ON-BLACK MAY KEFFIYEH**

| 1   | KEFFIYEH | 122X122CM | POLY/<br>ACRYLIC |  |
|-----|----------|-----------|------------------|--|
| 670 |          | MAYB      |                  |  |
| €78 |          | Unisex    |                  |  |

Each total-black keffiyeh scarf is a piece unique: the Artist picks embroidery pattern and colour, depending on her mood.