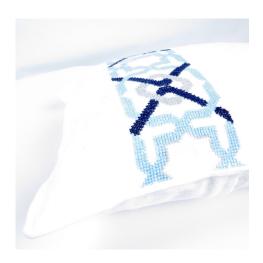

## **KOUTUBIA® EMBROIDERED CUSHION COVER**

**SULTAN HAN® EMBROIDERED CUSHION COVER** 

€160

€220

**PUTRAJAYA® EMBROIDERED CUSHION COVER** 

€220

**ALHAMBRA® EMBROIDERED CUSHION COVER** 

## **CUSHION COVERS**

OUR CUSHION DRESSES UP YOUR LIVING ROOM, WITH ITS LIVELY AND STYLISH COLOURS.

STANDARD SIZE 45X45

12 PLACEMATS 35X45 LINEN

€25

PLNA - PLGR - PLMO

Home Interios, Home Design