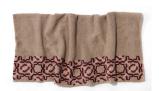

## **6 SHADES ON GRAY KEFFIYEH**

\*\*\* NEW \*\*\* Stylish colored keffiyeh scarf featuring mixed hand embroidered SEP patterns on one corner: 6 shades on a gray/blue background.

Each scarf is hand-embroidered according to the taste and mood of the artist, therefore no scarf is identical to another.

Pick one of 6 keffiyeh pattern colour: blue, burgundy, gold, olive green, rust, black and let our artists surprise you with the embroidery color they choose for you.

| 2   | KEFFIYEH | 120X120CM | POLY/<br>ACRYLIC |  |
|-----|----------|-----------|------------------|--|
| 670 |          | MASC      |                  |  |
| €78 |          | Ur        | ı i s e x        |  |