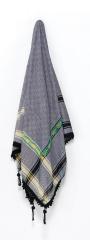

## **BLACK-ON-BLACK MAY KEFFIYEH**

| 1   | KEFFIYEH | 122X122CM | POLY/<br>ACRYLIC |  |
|-----|----------|-----------|------------------|--|
| 670 |          | MAYB      |                  |  |
| €78 |          | Unisex    |                  |  |

Each total-black keffiyeh scarf is a piece unique: the Artist picks embroidery pattern and colour, depending on her mood.