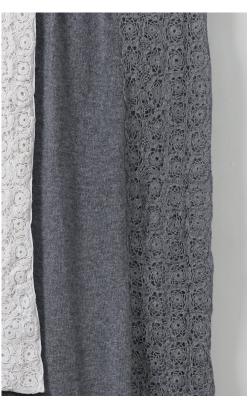

# HIBA CASHMERE THROW WITH CROCHET INSETS

Made in Italy out of the finest Cariaggi cashmere and decorated in Jordan by the talented and experienced team of crochet artists in Azraq camp, this throws collection will add a special touch to your sofa or bed.

Featuring 2 stripes of crochet flowers insets - all along the perimeter.

The SEP cashmere throws are part of the MADE51 Collection, developed with UNHCR.

| 9  | HIBA |  | 115X150           | CASHMERE |  |
|----|------|--|-------------------|----------|--|
|    |      |  | CHGG - CHWW       |          |  |
| €4 | €499 |  | Home In<br>Home I |          |  |

# SAMIRA CASHMERE THROW WITH CROCHET INSETS

Made in Italy out of the finest Cariaggi cashmere and decorated in Jordan by the talented and experienced team of crochet artists in Azraq camp, this throws collection will add a special touch to your sofa or bed.

Featuring 4 stripes of crochet flowers insets - long edge.

| 10 | SAMIRA |  | 110X150            | CASHMERE |
|----|--------|--|--------------------|----------|
|    |        |  | CSAW - CSAG        |          |
| 4  | €470   |  | Home Int<br>Home D |          |