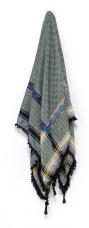

## **BLACK-ON-BLACK MAY KEFFIYEH**

| 1   | KEFFIYEH | 122X122CM | POLY/<br>ACRYLIC |  |
|-----|----------|-----------|------------------|--|
| 670 |          | MAYB      |                  |  |
| €78 |          | Unisex    |                  |  |

Each total-black keffiyeh scarf is a piece unique: the Artist picks embroidery pattern and colour, depending on her mood.

## **6 SHADES ON GRAY KEFFIYEH**

\*\*\* NEW \*\*\* Stylish colored keffiyeh scarf featuring mixed hand embroidered SEP patterns on one corner: 6 shades on a gray/blue background.

Each scarf is hand-embroidered according to the taste and mood of the artist, therefore no scarf is identical to another.

Pick one of 6 keffiyeh pattern colour: blue, burgundy, gold, olive green, rust, black and let our artists surprise you with the embroidery color they choose for you.

| 2   | KEFFIYEH | 120X120CM | POLY/<br>ACRYLIC |  |
|-----|----------|-----------|------------------|--|
| 670 |          | MASC      |                  |  |
| €78 |          | Ur        | ı i s e x        |  |