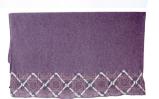

## **CASHMERE SHAWL**

ALL PURPOSE

| 6  | SHAWL |  | 60X180CM                     | CASHMERE                                             |  |
|----|-------|--|------------------------------|------------------------------------------------------|--|
| €4 | 460   |  | CSGG - CS<br>CS<br>CSCG - CS | SBU - CSBP<br>SGC - CSGB<br>SAB<br>SCW - CSBB<br>SLL |  |
|    |       |  | Unisex                       |                                                      |  |

MADE FROM THE FINEST CARIAGGI CASHMERE BY ONE OF BRUNEL-LO CUCINELLI'S SUPPLIERS, HAND-EMBROIDERED IN 4 COMBINATIONS, THESE UNISEX SHAWLS ARE SOFT, LIGHTWEIGHT AND LUXURIOUS.