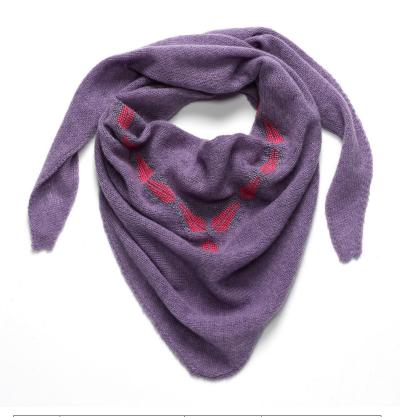

## **CASHMERE TRIANGLE SCARF**

UNISEX

ALL PURPOSE

Made from the finest Cariaggi cashmere, hand-embroidered in 4 combinations, these unisex scarves are perfect for all seasons.

| 7            | SCARF |                           | ONE SIZE | CASHMERE |
|--------------|-------|---------------------------|----------|----------|
| <i>(</i> 110 |       | CTGB - CTCG - CTBB - CTLP |          |          |
| €110         |       |                           | Un       | i s e x  |