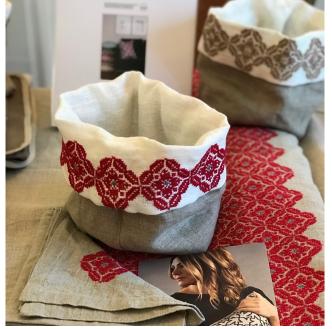

| 16  | BREAD BASKET |      | 16CM - 20CM               | LINEN |  |
|-----|--------------|------|---------------------------|-------|--|
|     |              | BBAS |                           |       |  |
| €57 |              |      | ome Interio<br>Home Desig |       |  |