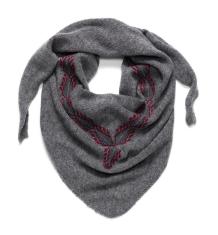

## **BLACK-ON-BLACK MAY KEFFIYEH**

| 1   | KEFFIYEH | 122X122CM | POLY/<br>ACRYLIC |  |
|-----|----------|-----------|------------------|--|
| 670 |          | MAYB      |                  |  |
| €78 |          | Unisex    |                  |  |

Each total-black keffiyeh scarf is a piece unique: the Artist picks embroidery pattern and colour, depending on her mood.