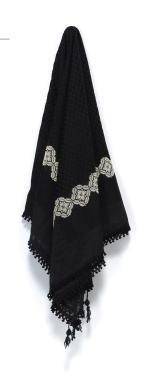

## **BLACK-ON-BLACK MAY KEFFIYEH**

| 1   | KEFFIYEH | 122X122CM | POLY/<br>ACRYLIC |  |
|-----|----------|-----------|------------------|--|
| 670 |          | MAYB      |                  |  |
| €78 |          | Unisex    |                  |  |

Each total-black keffiyeh scarf is a piece unique: the Artist picks embroidery pattern and colour, depending on her mood.