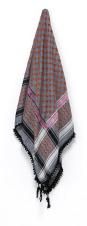

## **6 SHADES ON GRAY KEFFIYEH**

\*\*\* NEW \*\*\* Stylish colored keffiyeh scarf featuring mixed hand embroidered SEP patterns on one corner: 6 shades on a gray/blue background.

Each scarf is hand-embroidered according to the taste and mood of the artist, therefore no scarf is identical to another.

Pick one of 6 keffiyeh pattern colour: blue, burgundy, gold, olive green, rust, black and let our artists surprise you with the embroidery color they choose for you.

| 2   | KEFFIYEH | 120X120CM | POLY/<br>ACRYLIC |  |
|-----|----------|-----------|------------------|--|
| 670 |          | MASC      |                  |  |
| €78 |          | Ur        | ı i s e x        |  |