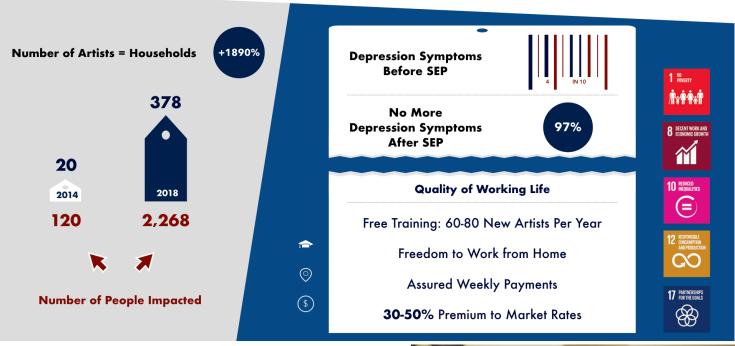

We started off as a "Project" with 20 artists in Jerash Camp in Jordan and today SEP shares the work and emotions of over 350 Palestinian and Syrian refugees in Jerash as well as Azraq camp with the world.