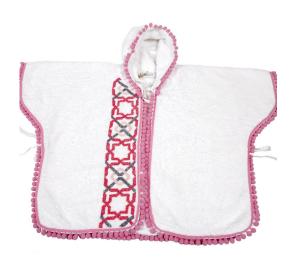

### BABY TOWELLING PONCHO, ALHAMBRA

Soft 100% natural cotton, this terry towelling poncho will become your baby's favourite! Featuring the iconic Alhambra pattern, hand-embroidered with love in Jerash camp.

| 18  | ALAHAMBRA PONCHO |                    | 120X100CM |  |
|-----|------------------|--------------------|-----------|--|
| €99 |                  | BBBL - BBPI - BBYE |           |  |
|     |                  | Baby, Oto          | 4 yrs old |  |