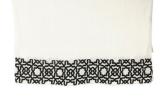

## **BLACK-ON-BLACK MAY KEFFIYEH**

| 1   | KEFFIYEH | 122X122CM | POLY/<br>ACRYLIC |  |
|-----|----------|-----------|------------------|--|
| 670 |          | MAYB      |                  |  |
| €78 |          | Unisex    |                  |  |

Each total-black keffiyeh scarf is a piece unique: the Artist picks embroidery pattern and colour, depending on her mood.