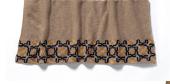

## **6 SHADES ON GRAY KEFFIYEH**

\*\*\* NEW \*\*\* Stylish colored keffiyeh scarf featuring mixed hand embroidered SEP patterns on one corner: 6 shades on a gray/blue background.

Each scarf is hand-embroidered according to the taste and mood of the artist, therefore no scarf is identical to another.

Pick one of 6 keffiyeh pattern colour: blue, burgundy, gold, olive green, rust, black and let our artists surprise you with the embroidery color they choose for you.

| 2   | KEFFIYEH | 120X120CM | POLY/<br>ACRYLIC |  |
|-----|----------|-----------|------------------|--|
| 670 |          | MASC      |                  |  |
| €78 |          | Ur        | ı i s e x        |  |