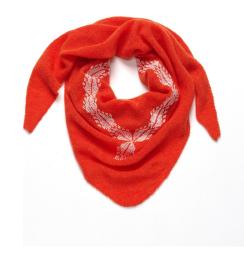

## **6 SHADES ON GRAY KEFFIYEH**

\*\*\* NEW \*\*\* Stylish colored keffiyeh scarf featuring mixed hand embroidered SEP patterns on one corner: 6 shades on a gray/blue background.

Each scarf is hand-embroidered according to the taste and mood of the artist, therefore no scarf is identical to another.

Pick one of 6 keffiyeh pattern colour: blue, burgundy, gold, olive green, rust, black and let our artists surprise you with the embroidery color they choose for you.

| 2   | KEFFIYEH | 120X120CM | POLY/<br>ACRYLIC |  |
|-----|----------|-----------|------------------|--|
| 670 |          | MASC      |                  |  |
| €78 |          | Ur        | ı i s e x        |  |