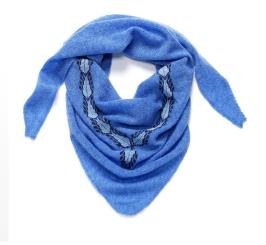

## **6 SHADES ON GRAY KEFFIYEH**

\*\*\* NEW \*\*\* Stylish colored keffiyeh scarf featuring mixed hand embroidered SEP patterns on one corner: 6 shades on a gray/blue background.

Each scarf is hand-embroidered according to the taste and mood of the artist, therefore no scarf is identical to another.

Pick one of 6 keffiyeh pattern colour: blue, burgundy, gold, olive green, rust, black and let our artists surprise you with the embroidery color they choose for you.

| 2   | KEFFIYEH | 120X120CM | POLY/<br>ACRYLIC |  |
|-----|----------|-----------|------------------|--|
| 670 |          | MASC      |                  |  |
| €78 |          | Ur        | ı i s e x        |  |