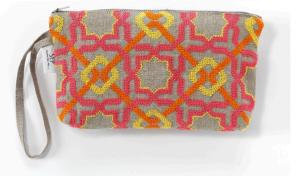

# KOUTUBIA® ZIPPER POUCH

| 3 | ZIPPER POUCH |      | 27X17CM | LINIEN |  |
|---|--------------|------|---------|--------|--|
| 4 | 0.5          | SCKB |         |        |  |
| 7 | €85          |      | Unisex  |        |  |

## **ALHAMBRA® ZIPPER POUCH**

During the day, it will keep all your valuables in one place. In the evening, an elegant clutch everyone will admire.

Pure Italian linen, hand-embroidered featuring the iconic Alhambra inspired pattern.

Made in Italy bespoke for SEP Jordan, embroidered by hand with care in Jerash "Gaza" Camp. 100% cotton which has been treated to make it sturdy enough to protect your folded clothes in any luggage.

SEP HAND-EMBROIDERED ACCESSORIES
BLEND HALLMARKS OF PREMIUM
MIDDLE-EASTERN CRAFTSMANSHIP
WITH MODERN ITALIAN STYLE.