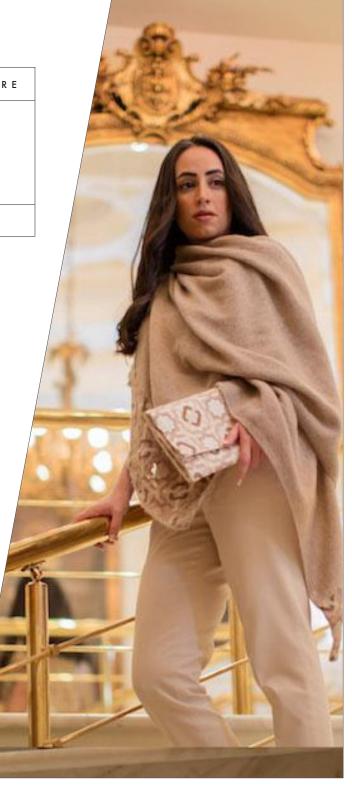

## **CASHMERE SHAWL**

ALL PURPOSE

| 6  | SHAWL |  | 60X180CM                     | CASHMERE                                             |  |
|----|-------|--|------------------------------|------------------------------------------------------|--|
| €4 | 460   |  | CSGG - CS<br>CS<br>CSCG - CS | SBU - CSBP<br>SGC - CSGB<br>SAB<br>SCW - CSBB<br>SLL |  |
|    |       |  | Unisex                       |                                                      |  |

MADE FROM THE FINEST CARIAGGI CASHMERE BY ONE OF BRUNEL-LO CUCINELLI'S SUPPLIERS, HAND-EMBROIDERED IN 4 COMBINATIONS, THESE UNISEX SHAWLS ARE SOFT, LIGHTWEIGHT AND LUXURIOUS.