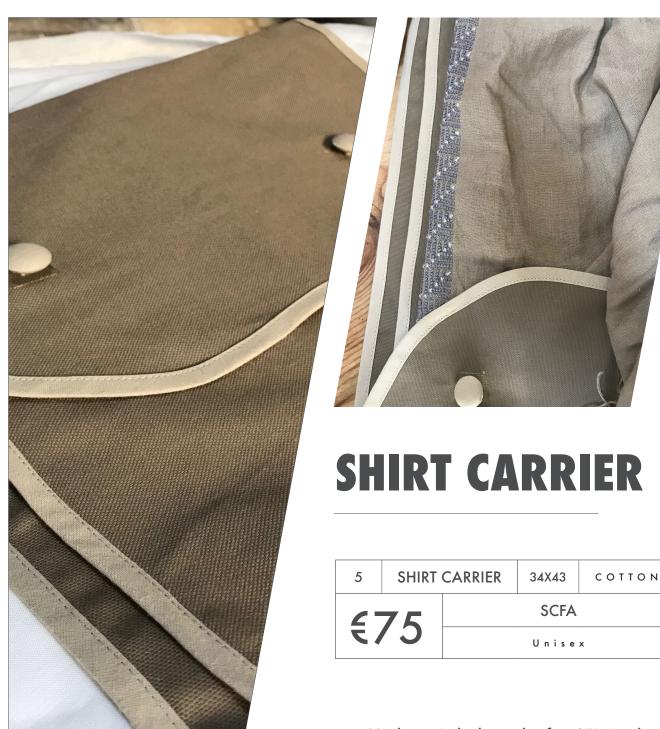

H PATTERN.













# KOUTUBIA® ZIPPER POUCH

| 3 | ZIPPER POUCH |      | 27X17CM | LINIEN |  |
|---|--------------|------|---------|--------|--|
| 4 | 0.5          | SCKB |         |        |  |
| 7 | €85          |      | Unisex  |        |  |



## **ALHAMBRA® ZIPPER POUCH**

During the day, it will keep all your valuables in one place. In the evening, an elegant clutch everyone will admire.

Pure Italian linen, hand-embroidered featuring the iconic Alhambra inspired pattern.

| 4        | ZIPPER POUCH |                            | 27X17CM | LINIEN |
|----------|--------------|----------------------------|---------|--------|
| <b>(</b> | 3.5          | SCSN - SCSEN - SCST - SCSU |         |        |
| 7        | 3)           |                            | Unise   | x      |









Made in Italy bespoke for SEP Jordan, embroidered by hand with care in Jerash "Gaza" Camp. 100% cotton which has been treated to make it sturdy enough to protect your folded clothes in any luggage.

SEP HAND-EMBROIDERED ACCESSORIES
BLEND HALLMARKS OF PREMIUM
MIDDLE-EASTERN CRAFTSMANSHIP
WITH MODERN ITALIAN STYLE.



## **CASHMERE SHAWL**

ALL PURPOSE

| 6  | SHAWL |  | 60X180CM                     | CASHMERE                                             |  |
|----|-------|--|------------------------------|------------------------------------------------------|--|
| €4 | 460   |  | CSGG - CS<br>CS<br>CSCG - CS | SBU - CSBP<br>SGC - CSGB<br>SAB<br>SCW - CSBB<br>SLL |  |
|    |       |  | Unisex                       |                                                      |  |















M