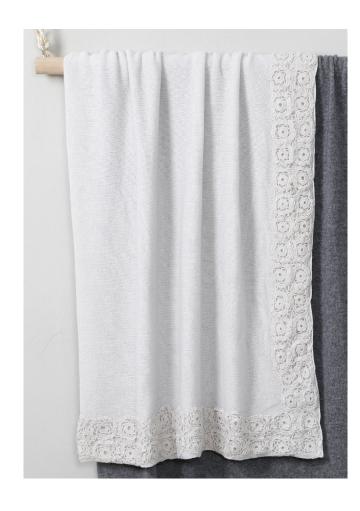

# HIBA CASHMERE THROW WITH CROCHET INSETS

Made in Italy out of the finest Cariaggi cashmere and decorated in Jordan by the talented and experienced team of crochet artists in Azraq camp, this throws collection will add a special touch to your sofa or bed.

Featuring 2 stripes of crochet flowers insets - all along the perimeter.

The SEP cashmere throws are part of the MADE51 Collection, developed with UNHCR.

| 9  | HIBA |  | 115X150           | CASHMERE |  |
|----|------|--|-------------------|----------|--|
|    |      |  | CHGG - CHWW       |          |  |
| €4 | €499 |  | Home In<br>Home I |          |  |