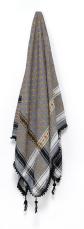

## **6 SHADES ON GRAY KEFFIYEH**

\*\*\* NEW \*\*\* Stylish colored keffiyeh scarf featuring mixed hand embroidered SEP patterns on one corner: 6 shades on a gray/blue background.

Each scarf is hand-embroidered according to the taste and mood of the artist, therefore no scarf is identical to another.

Pick one of 6 keffiyeh pattern colour: blue, burgundy, gold, olive green, rust, black and let our artists surprise you with the embroidery color they choose for you.

| 2   | KEFFIYEH | 120X120CM | POLY/<br>ACRYLIC |  |
|-----|----------|-----------|------------------|--|
| 670 |          | MASC      |                  |  |
| €78 |          | Ur        | ı i s e x        |  |