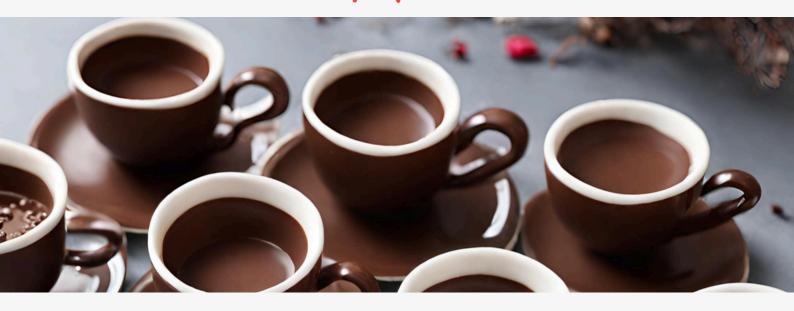

# **Chocolate Tea Cups**

Whether you're hosting a tea party or simply treating yourself to a moment of bliss, this Chocolate Tea Cup recipe from BBC Good Food is the ultimate way to pay homage to National Tea Day in style.

## **Ingredients:**

- 225ml Double Cream
- 175ml Whole Milk
- 1 Earl Grey Tea Bag
- 1 English Breakfast Tea Bag
- 375g mix of milk and dark chocolate, roughly chopped

## Method:

**Step 1:** Start by pouring the cream and milk into a saucepan over the contents of the earl grey tea bags. Then, gently bring the mixture to the boil. Once warm, in a larger bowl pour the mixture over the roughly chopped chocolate and stir until all of the chocolate has melted.