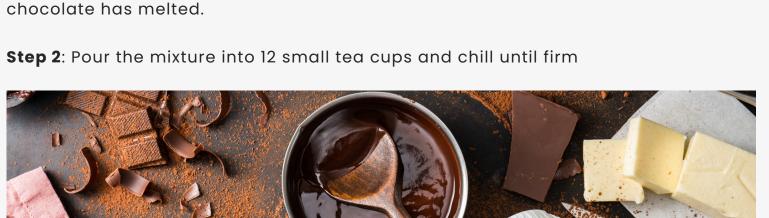

## Method:

**Step 1:** Start by pouring the cream and milk into a saucepan over the contents of the earl grey tea bags. Then, gently bring the mixture to the boil. Once warm, in a larger bowl pour the mixture over the roughly chopped chocolate and stir until all of the chocolate has melted.