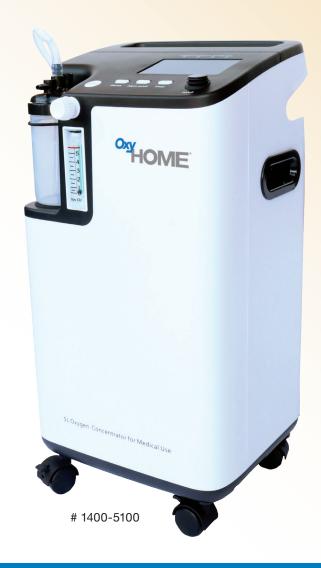

## **BENEFITS**

- Quiet Operation and Small Footprint
- Purity Check by Percentage
- Alarm Indicators: No Flow, Low/High Pressure, Purity, Power
- Twin Blower Cooling Design
- Contemporary Design
- German Compressor
- 3-Year Replacement Warranty

## PRODUCT SPECS Part Number 1400-5100

| Flow Specifications     | 0 - 5 LPM                                            |
|-------------------------|------------------------------------------------------|
| Oxygen Concentration    | 93% (+3%, -3%)                                       |
| Oxygen Output Pressure  | 8 (+2, -2) psi                                       |
| Rated Voltage/Frequency | 120 VAC ±10% 60Hz                                    |
| Power Consumption       | 350 Watts                                            |
| Sound                   | ≤ 45 dB(A)                                           |
| Dimensions              | 13.4" W x 11.8" D x 25.6" H<br>34 cm x 30 cm x 65 cm |
| Weight                  | 41.8 lbs (19 kg)                                     |